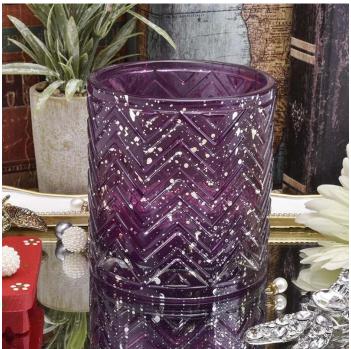

# Luxury glass candle holder purple color with gold dots candle jars

Item No.:SGHY19061219

Top dia:98mm Bottom dia: 98mm Height: 105mm Weight:605g Capacity: 515ml MOQ:5000pcs

Custom designs and different sizes available

With our strong support, our customers are growing rapidly, from small labs to industry leaders.