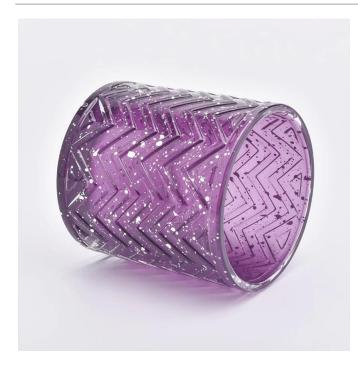

# Luxury glass candle holder purple color with gold dots candle jars

Item No.:SGHY19061219

Top dia:98mm Bottom dia: 98mm Height: 105mm Weight:605g Capacity: 515ml MOQ:5000pcs

Custom designs and different sizes available

With our strong support, our customers are growing rapidly, from small labs to industry leaders.