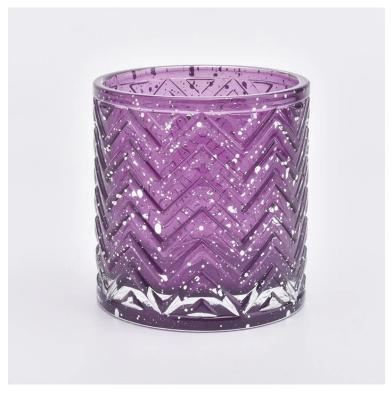

# Luxury glass candle holder purple color with gold dots candle jars

Item No.:SGHY19061219

Top dia:98mm Bottom dia: 98mm Height: 105mm Weight:605g Capacity: 515ml MOQ:5000pcs

Custom designs and different sizes available

With our strong support, our customers are growing rapidly, from small labs to industry leaders.