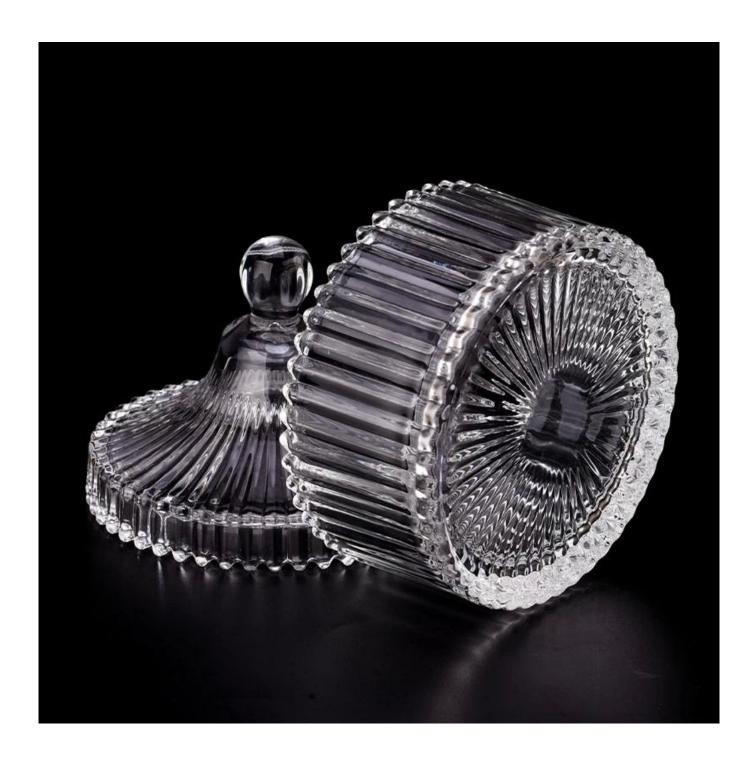

This <u>glass candle jar with lids</u> is made of fine glass and has been carefully processed and decorated to make its appearance smooth and transparent, giving people a feeling of high texture and sophistication.

Covered **glass candle jar with lids** can be placed according to the need of different numbers of candles, by adjusting the brightness and lighting effect of the candle holder, to create a warm and romantic holiday atmosphere.

Made from geographic cutting **glass candle jar with lids**, our geographic cutting **glass candle jar with lids** have a clean and balanced shape for a more contemporary style container that fits a wide variety of branding styles.