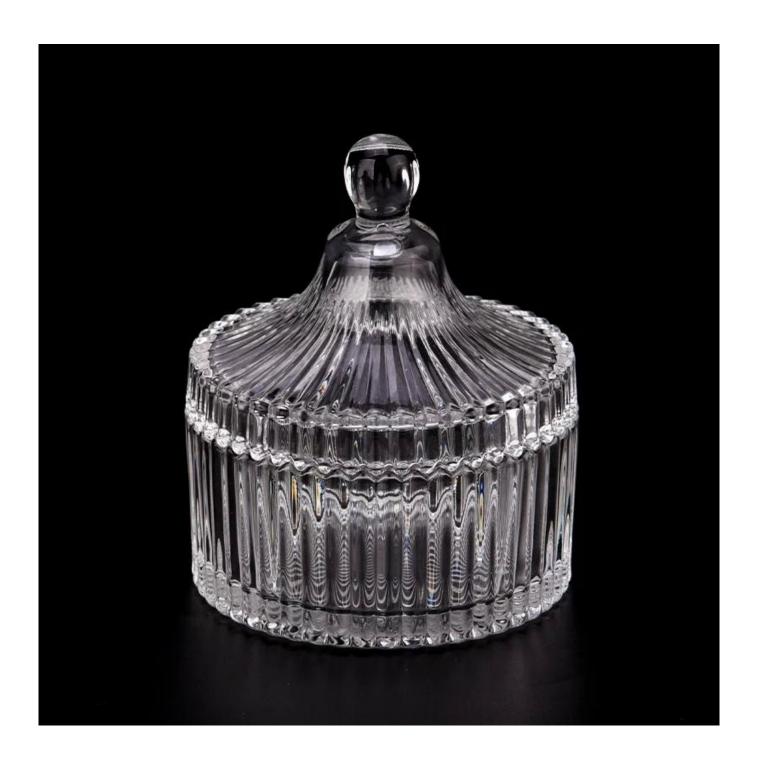

### Luxury geographic cutting glass candle jar with lid

Why Choose Sunny Glassware

- Upmost dedication to design, never compression on quality
- <u>Sunny Glassware</u> strictly protect the customers' designs, all the newly designed items from us haven't been copied in three years.
- Product quality is the major focus in <u>Sunny Glassware Sunny Glassware</u> once demolished 80,000 pcs of glass vessel with barely visible blemish.

This <u>glass candle jar with lids</u> is made of fine glass and has been carefully processed and decorated to make its appearance smooth and transparent, giving people a feeling of high texture and sophistication.

Made from geographic cutting **glass candle jar with lids**, our geographic cutting **glass candle jar with lids** have a clean and balanced shape for a more contemporary style container that fits a wide variety of branding styles.