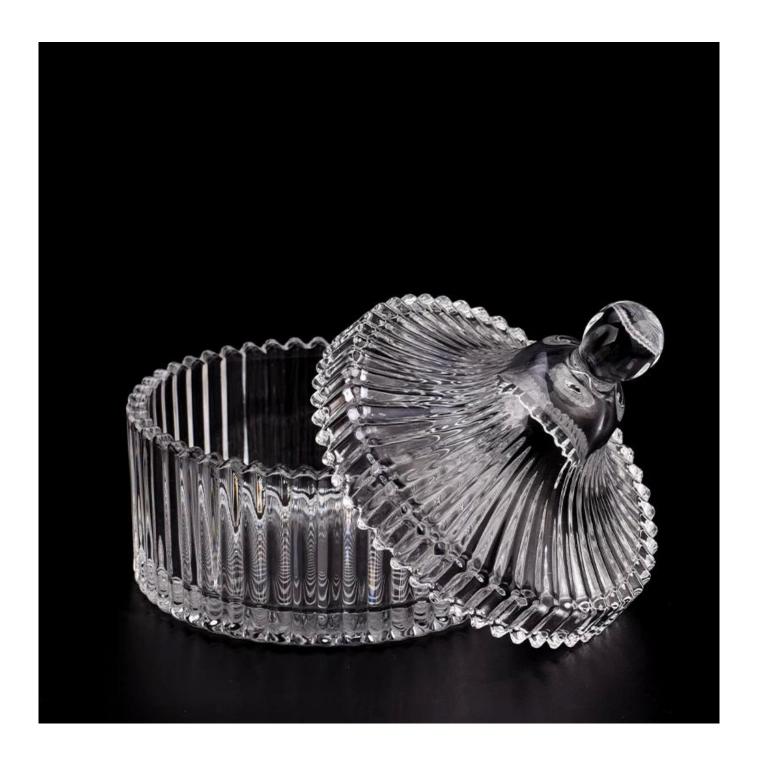

This <u>glass candle jar with lids</u> is made of fine glass and has been carefully processed and decorated to make its appearance smooth and transparent, giving people a feeling of high texture and sophistication.

Covered **glass candle jar with lids** can be placed according to the need of different numbers of candles, by adjusting the brightness and lighting effect of the candle holder, to create a warm and romantic holiday atmosphere.

Made from geographic cutting **glass candle jar with lids**, our geographic cutting **glass candle jar with lids** have a clean and balanced shape for a more contemporary style container that fits a wide variety of branding styles.