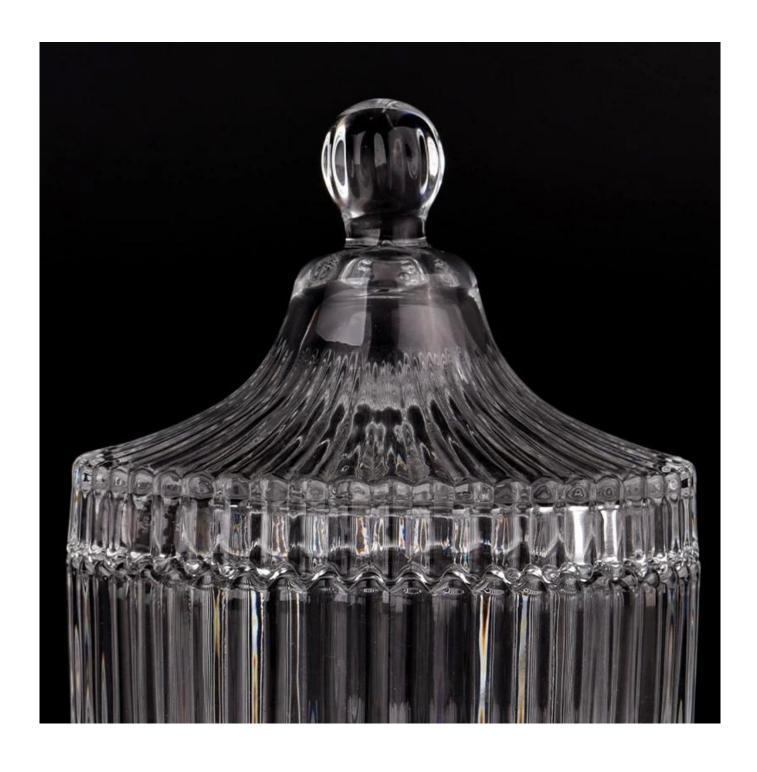

This <u>glass candle jar with lids</u> is made of fine glass and has been carefully processed and decorated to make its appearance smooth and transparent, giving people a feeling of high texture and sophistication.

Made from geographic cutting **glass candle jar with lids**, our geographic cutting **glass candle jar with lids** have a clean and balanced shape for a more contemporary style container that fits a wide variety of branding styles.