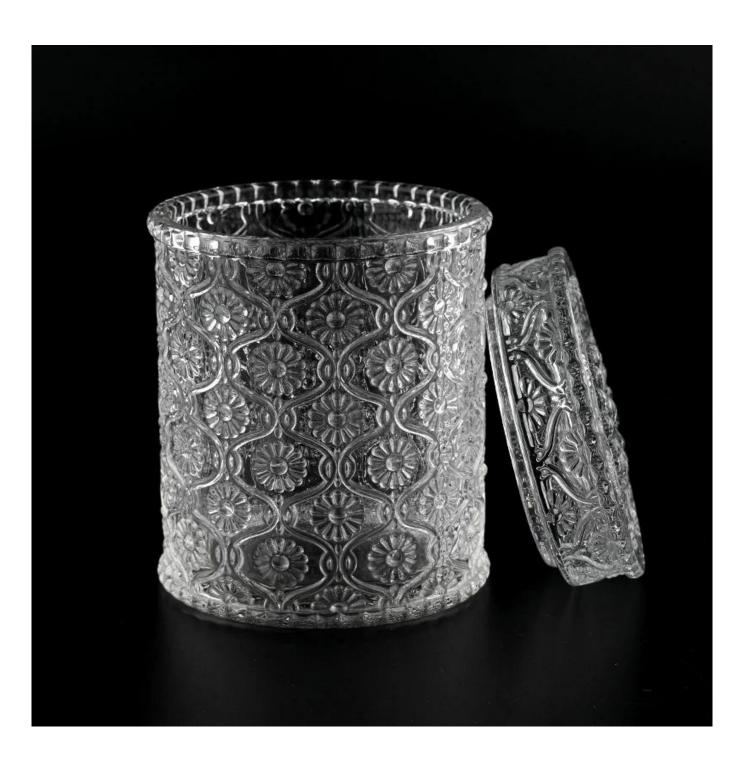

#### Luxury geographic cutting glass candle holders and candle jars with lid

Sunny Glasswares not only places OEM / ODM oders, but also helps many brands to start with product concepts.

|                   | Item:SGJS22081904                                                                                                    |
|-------------------|----------------------------------------------------------------------------------------------------------------------|
| Measure           | lid Dia: 83mm Height: 23mm Weight: 150g Jar Top dia: 83mm Bottom dia: 83mm Height: 93mm Weight: 392g Capacity: 700ml |
| Packing           | Normal packing, Individual gift box, PVC box, window box, color box, white box, etc                                  |
| Delivery time     | Within 35 days after the sample and order confirmed                                                                  |
| Payment term      | 30% deposit by T/T in advance and the balance against the copy of B/L                                                |
| Shipment          | By sea,by air,by Express and your shipping agent is acceptable                                                       |
| Usage<br>Occasion | Home decor,Wedding Decoration,Wedding Favors,Decoration enhancement                                                  |