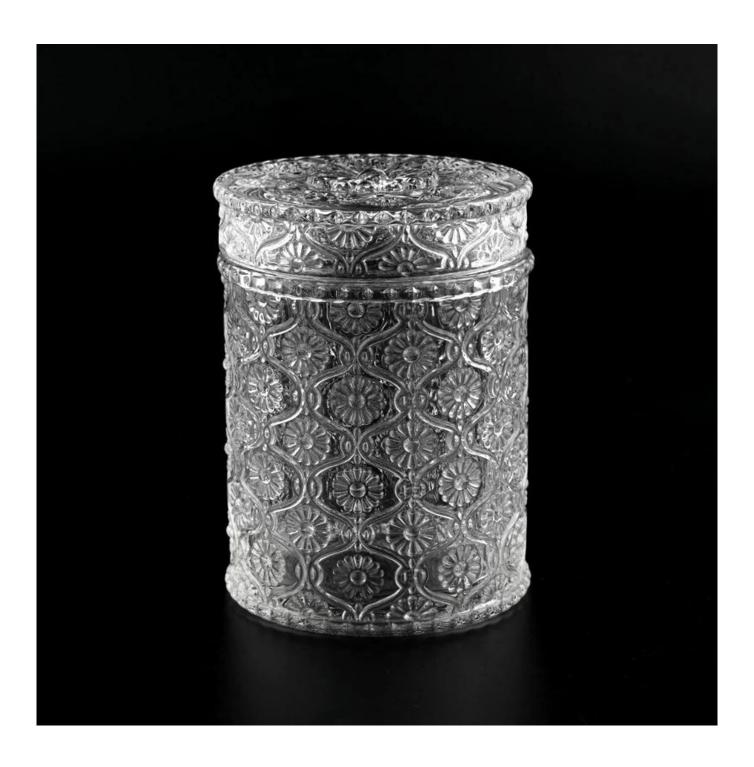

#### Luxury geographic cutting glass candle holders and candle jars with lid

Sunny Glasswares not only places OEM / ODM oders, but also helps many brands to start with product concepts.

|                   | Item:SGJS22081904                                                                                                    |
|-------------------|----------------------------------------------------------------------------------------------------------------------|
| Measure           | lid Dia: 83mm Height: 23mm Weight: 150g Jar Top dia: 83mm Bottom dia: 83mm Height: 93mm Weight: 392g Capacity: 700ml |
| Packing           | Normal packing, Individual gift box, PVC box, window box, color box, white box, etc                                  |
| Delivery time     | Within 35 days after the sample and order confirmed                                                                  |
| Payment term      | 30% deposit by T/T in advance and the balance against the copy of B/L                                                |
| Shipment          | By sea,by air,by Express and your shipping agent is acceptable                                                       |
| Usage<br>Occasion | Home decor,Wedding Decoration,Wedding Favors,Decoration enhancement                                                  |