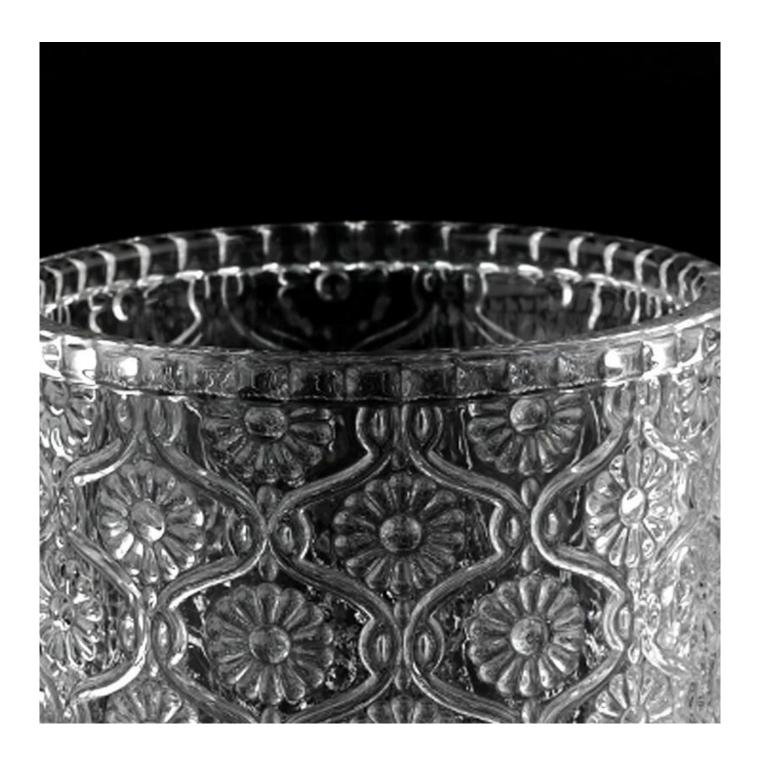

#### Luxury geographic cutting glass candle holders and candle jars with lid

Sunny Glasswares not only places OEM / ODM oders, but also helps many brands to start with product concepts.

|                   | Item:SGJS22081904                                                                                                    |
|-------------------|----------------------------------------------------------------------------------------------------------------------|
| Measure           | lid Dia: 83mm Height: 23mm Weight: 150g Jar Top dia: 83mm Bottom dia: 83mm Height: 93mm Weight: 392g Capacity: 700ml |
| Packing           | Normal packing, Individual gift box, PVC box, window box, color box, white box, etc                                  |
| Delivery time     | Within 35 days after the sample and order confirmed                                                                  |
| Payment term      | 30% deposit by T/T in advance and the balance against the copy of B/L                                                |
| Shipment          | By sea,by air,by Express and your shipping agent is acceptable                                                       |
| Usage<br>Occasion | Home decor,Wedding Decoration,Wedding Favors,Decoration enhancement                                                  |