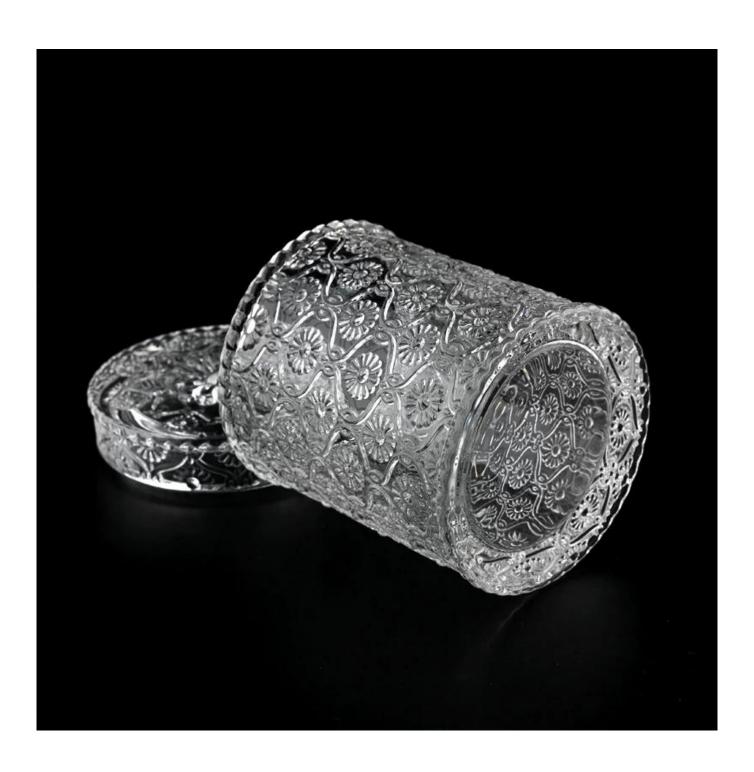

#### Luxury geographic cutting glass candle holders and candle jars with lid

Sunny Glasswares not only places OEM / ODM oders, but also helps many brands to start with product concepts.

|                   | Item:SGJS22081904                                                                                                    |
|-------------------|----------------------------------------------------------------------------------------------------------------------|
| Measure           | lid Dia: 83mm Height: 23mm Weight: 150g Jar Top dia: 83mm Bottom dia: 83mm Height: 93mm Weight: 392g Capacity: 700ml |
| Packing           | Normal packing, Individual gift box, PVC box, window box, color box, white box, etc                                  |
| Delivery time     | Within 35 days after the sample and order confirmed                                                                  |
| Payment term      | 30% deposit by T/T in advance and the balance against the copy of B/L                                                |
| Shipment          | By sea,by air,by Express and your shipping agent is acceptable                                                       |
| Usage<br>Occasion | Home decor,Wedding Decoration,Wedding Favors,Decoration enhancement                                                  |