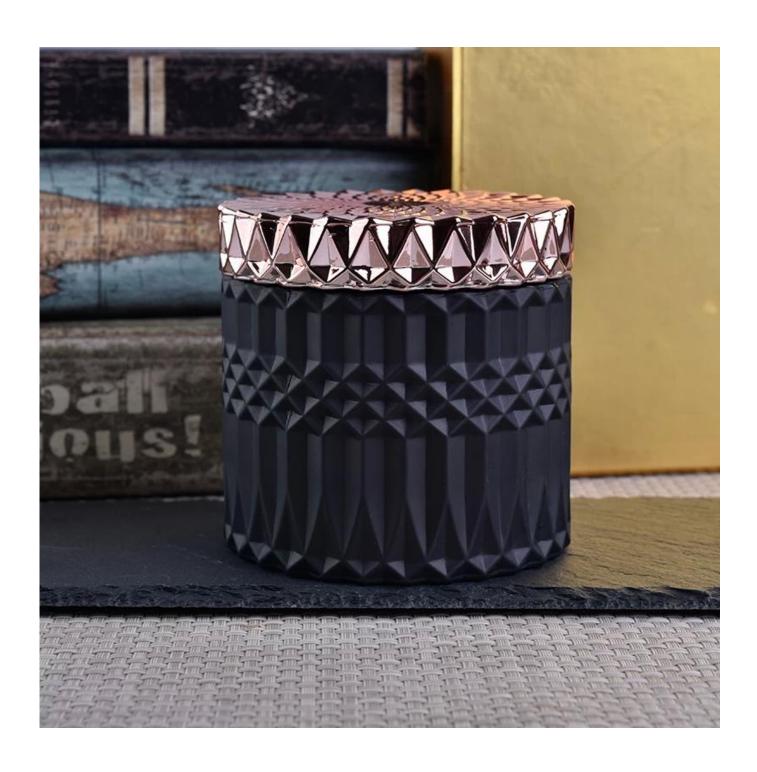

# Luxury geo cut glass candle jars with lids

## **Products Details**

| Name         | Matte black geo cut glass candle jars with luxury rose gold lid                                                                                                                                                                                  |
|--------------|--------------------------------------------------------------------------------------------------------------------------------------------------------------------------------------------------------------------------------------------------|
| Item Details | Item No.:SGKS18032710  Top dia: 107mm  Bottom dia: 107mm  Height: 85mm  Weight: 450g                                                                                                                                                             |
| Material     | Capacity: 495ml Glass                                                                                                                                                                                                                            |
| Accessories  | cap,glass/metal/wood lid, etc                                                                                                                                                                                                                    |
| Finish       | decal, color coating, mercury, laser, frosted, plating, glazed etc.                                                                                                                                                                              |
| Packing      | <ol> <li>24/36/48/72 pcs per standard safety export carton packing</li> <li>Color/white/brown box packing</li> <li>Luxury gift box packing</li> <li>Shrinking packing</li> <li>Individual/set box packing</li> <li>Customized packing</li> </ol> |