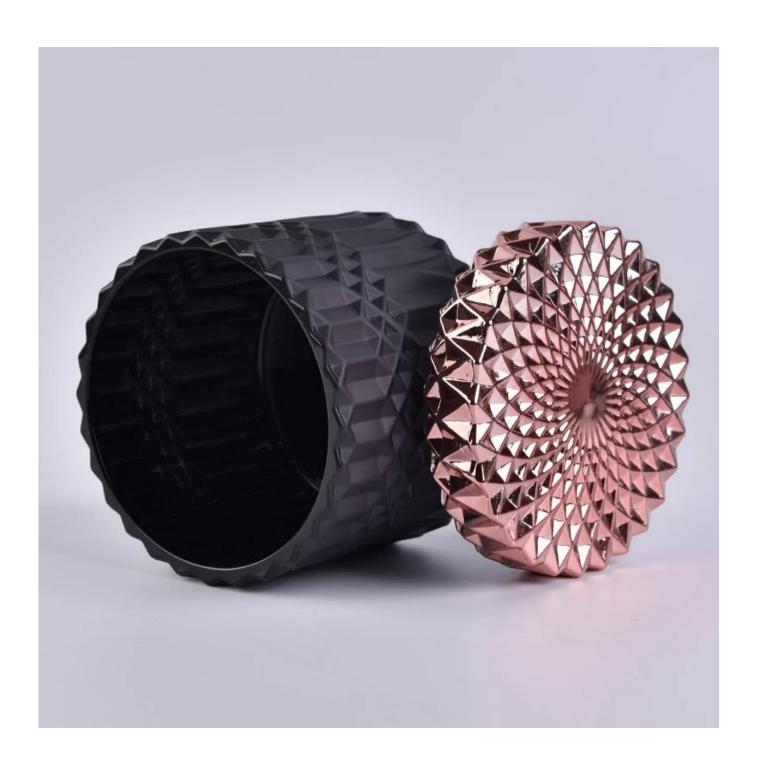

# Luxury geo cut glass candle jars with lids

## **Products Details**

| Name         | Matte black geo cut glass candle jars with luxury rose gold lid                                                                                                                                                                                  |
|--------------|--------------------------------------------------------------------------------------------------------------------------------------------------------------------------------------------------------------------------------------------------|
| Item Details | Item No.:SGKS18032710  Top dia: 107mm  Bottom dia: 107mm  Height: 85mm  Weight: 450g                                                                                                                                                             |
| Material     | Capacity: 495ml Glass                                                                                                                                                                                                                            |
| Accessories  | cap,glass/metal/wood lid, etc                                                                                                                                                                                                                    |
| Finish       | decal, color coating, mercury, laser, frosted, plating, glazed etc.                                                                                                                                                                              |
| Packing      | <ol> <li>24/36/48/72 pcs per standard safety export carton packing</li> <li>Color/white/brown box packing</li> <li>Luxury gift box packing</li> <li>Shrinking packing</li> <li>Individual/set box packing</li> <li>Customized packing</li> </ol> |