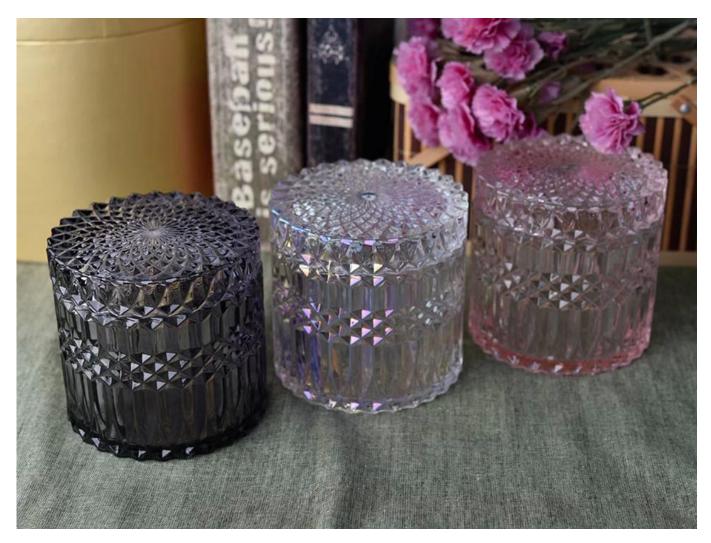

# Luxury geo cut glass candle jars with lids

## **Products Details**

| Name         | Matte black geo cut glass candle jars with luxury rose gold lid                                                                                                                                                                                  |
|--------------|--------------------------------------------------------------------------------------------------------------------------------------------------------------------------------------------------------------------------------------------------|
| Item Details | Item No.:SGKS18032710  Top dia: 107mm  Bottom dia: 107mm  Height: 85mm  Weight: 450g                                                                                                                                                             |
| Material     | Capacity: 495ml Glass                                                                                                                                                                                                                            |
| Accessories  | cap,glass/metal/wood lid, etc                                                                                                                                                                                                                    |
| Finish       | decal, color coating, mercury, laser, frosted, plating, glazed etc.                                                                                                                                                                              |
| Packing      | <ol> <li>24/36/48/72 pcs per standard safety export carton packing</li> <li>Color/white/brown box packing</li> <li>Luxury gift box packing</li> <li>Shrinking packing</li> <li>Individual/set box packing</li> <li>Customized packing</li> </ol> |