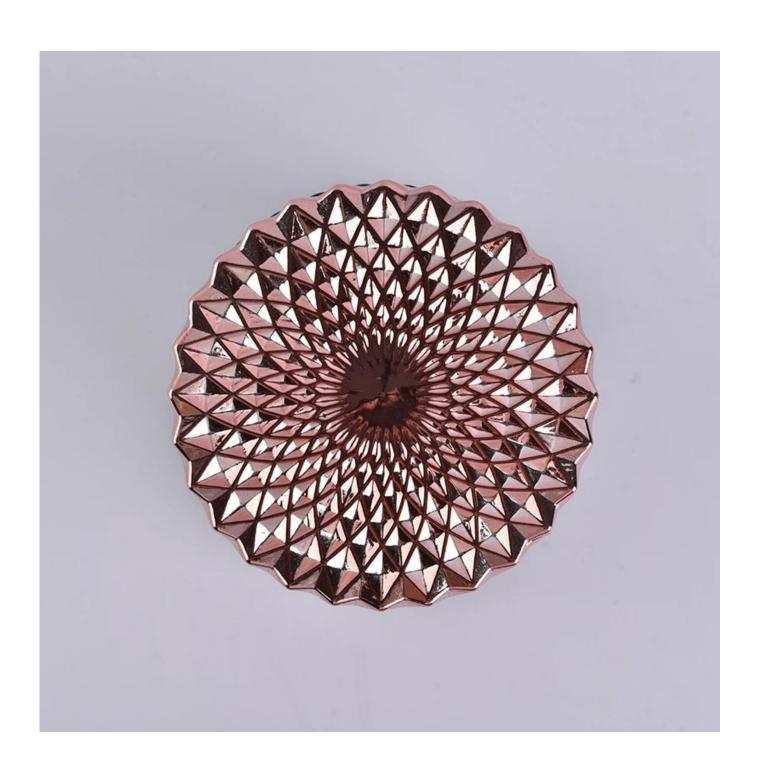

## **Products Details**

| Name         | Matte black geo cut glass candle jars with luxury rose gold lid                                                                                                                                                                                  |
|--------------|--------------------------------------------------------------------------------------------------------------------------------------------------------------------------------------------------------------------------------------------------|
| Item Details | Item No.:SGKS18032710  Top dia: 107mm  Bottom dia: 107mm  Height: 85mm  Weight: 450g                                                                                                                                                             |
| Material     | Capacity: 495ml Glass                                                                                                                                                                                                                            |
| Accessories  | cap,glass/metal/wood lid, etc                                                                                                                                                                                                                    |
| Finish       | decal, color coating, mercury, laser, frosted, plating, glazed etc.                                                                                                                                                                              |
| Packing      | <ol> <li>24/36/48/72 pcs per standard safety export carton packing</li> <li>Color/white/brown box packing</li> <li>Luxury gift box packing</li> <li>Shrinking packing</li> <li>Individual/set box packing</li> <li>Customized packing</li> </ol> |