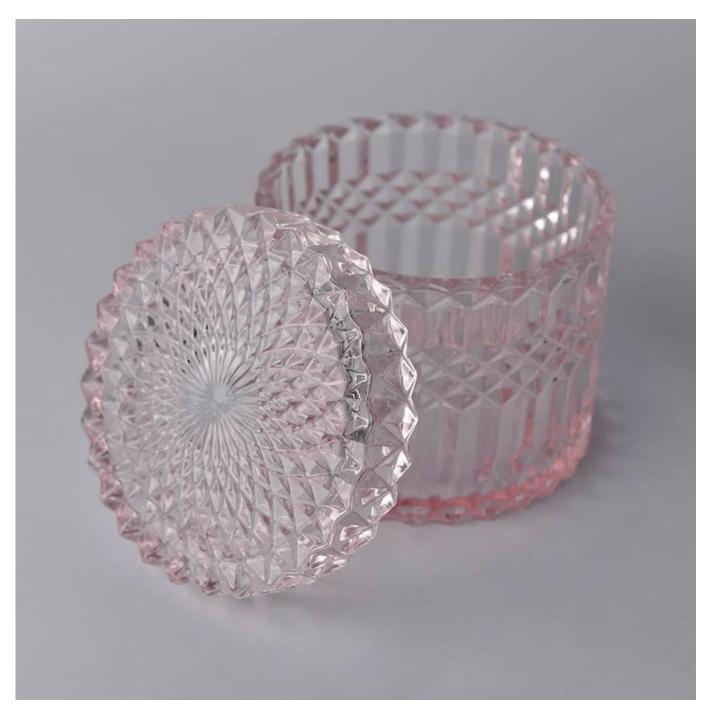

## **Products Details**

| Name         | Matte black geo cut glass candle jars with luxury rose gold lid                                                                                                                                                                                  |
|--------------|--------------------------------------------------------------------------------------------------------------------------------------------------------------------------------------------------------------------------------------------------|
| Item Details | Item No.:SGKS18032710  Top dia: 107mm  Bottom dia: 107mm  Height: 85mm  Weight: 450g                                                                                                                                                             |
| Material     | Capacity: 495ml Glass                                                                                                                                                                                                                            |
| Accessories  | cap,glass/metal/wood lid, etc                                                                                                                                                                                                                    |
| Finish       | decal, color coating, mercury, laser, frosted, plating, glazed etc.                                                                                                                                                                              |
| Packing      | <ol> <li>24/36/48/72 pcs per standard safety export carton packing</li> <li>Color/white/brown box packing</li> <li>Luxury gift box packing</li> <li>Shrinking packing</li> <li>Individual/set box packing</li> <li>Customized packing</li> </ol> |

### **Candle lids accessories:**

Sunny Glassware is a leading candle holders supplier in China since 1992, our glass/ceramic/concrete candle jars etc. and matched accessorries

mainly export to USA, EU, AU over more than 24 years experience. We're strictly with the quality, our QC team inspect the products