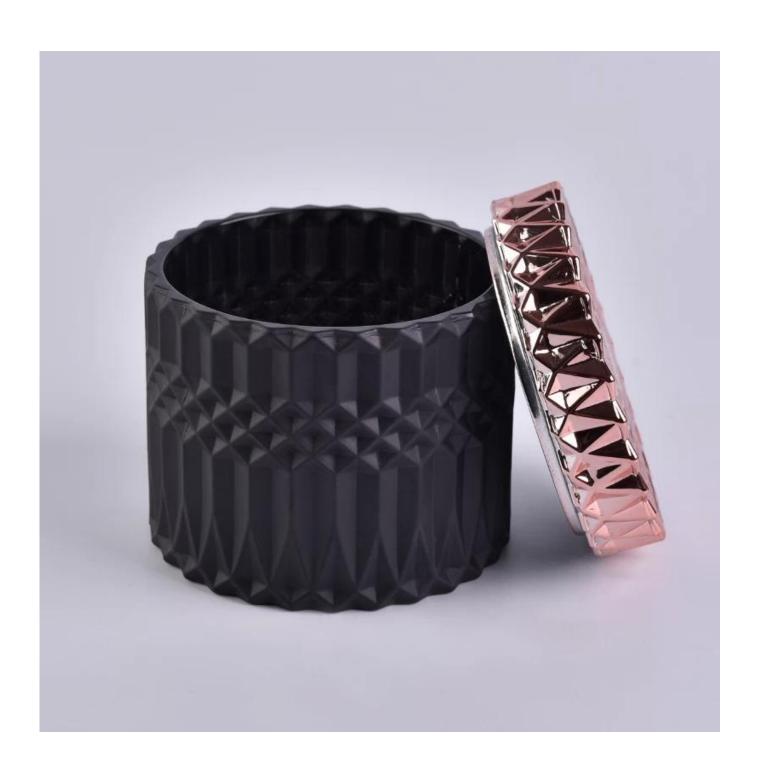

# Luxury geo cut glass candle jars with lids

## **Products Details**

| Name         | Matte black geo cut glass candle jars with luxury rose gold lid                                                                                                                                                                                  |
|--------------|--------------------------------------------------------------------------------------------------------------------------------------------------------------------------------------------------------------------------------------------------|
| Item Details | Item No.:SGKS18032710  Top dia: 107mm  Bottom dia: 107mm  Height: 85mm  Weight: 450g                                                                                                                                                             |
| Material     | Capacity: 495ml Glass                                                                                                                                                                                                                            |
| Accessories  | cap,glass/metal/wood lid, etc                                                                                                                                                                                                                    |
| Finish       | decal, color coating, mercury, laser, frosted, plating, glazed etc.                                                                                                                                                                              |
| Packing      | <ol> <li>24/36/48/72 pcs per standard safety export carton packing</li> <li>Color/white/brown box packing</li> <li>Luxury gift box packing</li> <li>Shrinking packing</li> <li>Individual/set box packing</li> <li>Customized packing</li> </ol> |