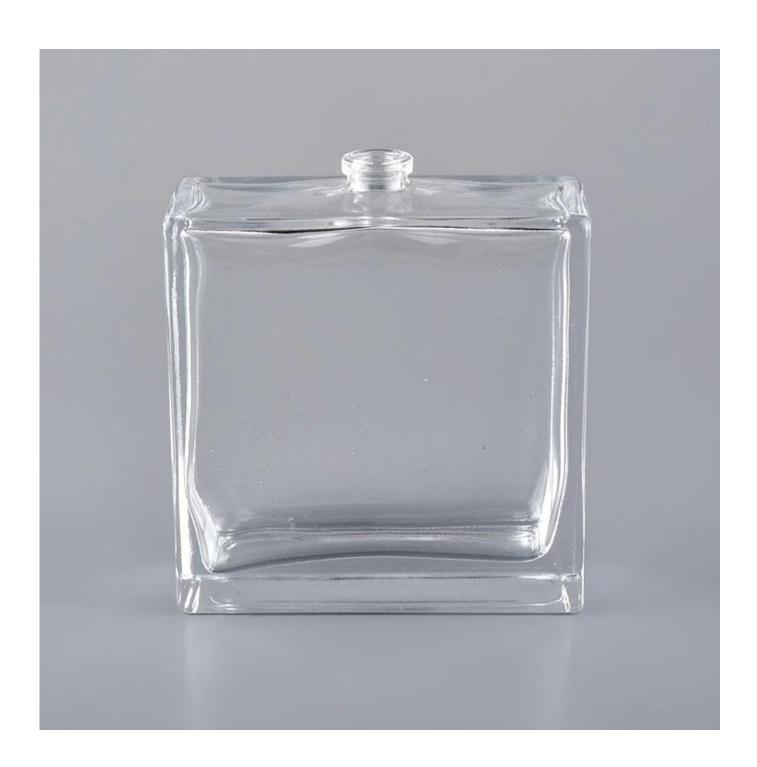

## Luxury fancy design empty clear glass 60ml spray pump perfume bottle

- 1,Sunny Group has offered glassware for 26 years with all kinds of products being exported to more than 30 countries and regions.
- 2. Focusing on luxury fragrance products in the latest 10 years, Sunny Glassware is the supplier of 80% fra grance brands in the United States.
- 3.Award-winning team of designers has won the trust of many upscale brands like NEST Fragrance. The talented design team is unmatched in China.

## Product Details

| Element name     | Luxury fancy design empty clear glass 60ml spray pump perfume bottle                                                                                                                                        |  |  |  |  |
|------------------|-------------------------------------------------------------------------------------------------------------------------------------------------------------------------------------------------------------|--|--|--|--|
| Item number      | SGCS20043009                                                                                                                                                                                                |  |  |  |  |
| size             | Top dia: 15mm<br>Bottom dia: 89X36mm<br>Height:99mm<br>Weight: 312g<br>Capacity: 60ml                                                                                                                       |  |  |  |  |
| Sampling time    | 1.5 days if the shape and size of the products exist 2.15 days if you need new shape and size of the products                                                                                               |  |  |  |  |
| package          | 24pcs / 36pcs / 48pcs security regular packing and so on. For export carton with egg divider                                                                                                                |  |  |  |  |
| MOQ              | 3000pcs                                                                                                                                                                                                     |  |  |  |  |
| Delivery time    | Within 35 days after the order confirmed                                                                                                                                                                    |  |  |  |  |
| Payment terms    | 30% deposit by T / T in advance, balance against copy of B / L                                                                                                                                              |  |  |  |  |
| Product features | <ol> <li>High quality and competitive prices</li> <li>Test of FDA, SGS, LFGB etc.</li> <li>Eco friendly</li> <li>It is widely aimed at weddings, parties, home, bars, etc.</li> <li>machine made</li> </ol> |  |  |  |  |