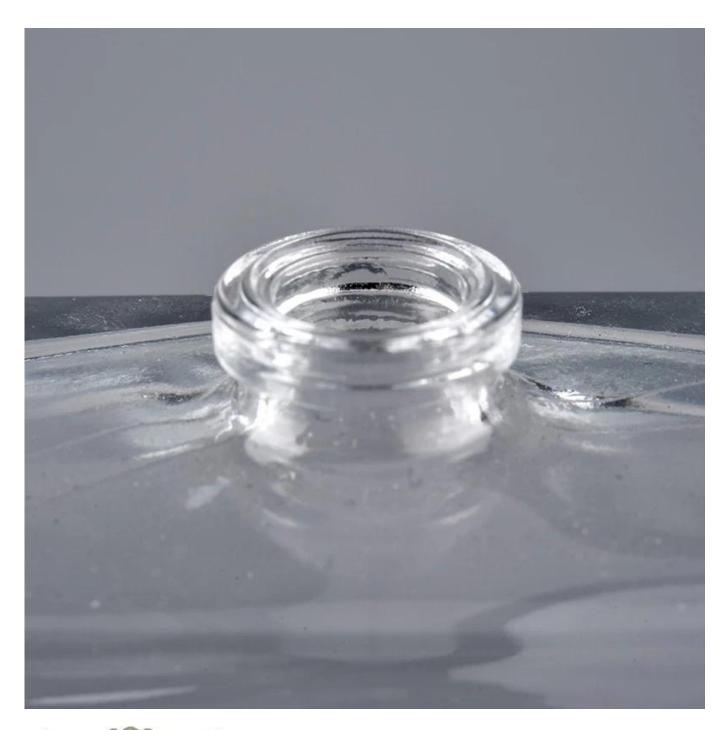

## Luxury fancy design empty clear glass 60ml spray pump perfume bottle

- 1,Sunny Group has offered glassware for 26 years with all kinds of products being exported to more than 30 countries and regions.
- 2. Focusing on luxury fragrance products in the latest 10 years, Sunny Glassware is the supplier of 80% fra grance brands in the United States.
- 3.Award-winning team of designers has won the trust of many upscale brands like NEST Fragrance. The talented design team is unmatched in China.

## Product Details

| Element name     | Luxury fancy design empty clear glass 60ml spray pump perfume bottle                                                                                                                                        |  |  |  |  |
|------------------|-------------------------------------------------------------------------------------------------------------------------------------------------------------------------------------------------------------|--|--|--|--|
| Item number      | SGCS20043009                                                                                                                                                                                                |  |  |  |  |
| size             | Top dia: 15mm<br>Bottom dia: 89X36mm<br>Height:99mm<br>Weight: 312g<br>Capacity: 60ml                                                                                                                       |  |  |  |  |
| Sampling time    | 1.5 days if the shape and size of the products exist 2.15 days if you need new shape and size of the products                                                                                               |  |  |  |  |
| package          | 24pcs / 36pcs / 48pcs security regular packing and so on. For export carton with egg divider                                                                                                                |  |  |  |  |
| MOQ              | 3000pcs                                                                                                                                                                                                     |  |  |  |  |
| Delivery time    | Within 35 days after the order confirmed                                                                                                                                                                    |  |  |  |  |
| Payment terms    | 30% deposit by T / T in advance, balance against copy of B / L                                                                                                                                              |  |  |  |  |
| Product features | <ol> <li>High quality and competitive prices</li> <li>Test of FDA, SGS, LFGB etc.</li> <li>Eco friendly</li> <li>It is widely aimed at weddings, parties, home, bars, etc.</li> <li>machine made</li> </ol> |  |  |  |  |