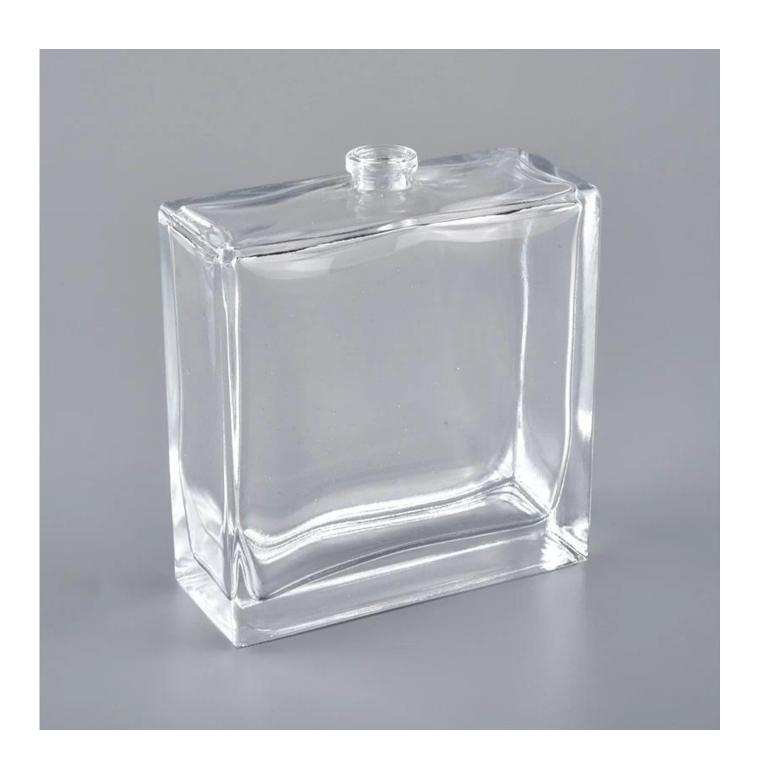

## Luxury fancy design empty clear glass 60ml spray pump perfume bottle

- 1,Sunny Group has offered glassware for 26 years with all kinds of products being exported to more than 30 countries and regions.
- 2. Focusing on luxury fragrance products in the latest 10 years, Sunny Glassware is the supplier of 80% fra grance brands in the United States.
- 3.Award-winning team of designers has won the trust of many upscale brands like NEST Fragrance. The talented design team is unmatched in China.

## Product Details

| Element name     | Luxury fancy design empty clear glass 60ml spray pump perfume bottle                                                                                                                                        |  |  |  |  |
|------------------|-------------------------------------------------------------------------------------------------------------------------------------------------------------------------------------------------------------|--|--|--|--|
| Item number      | SGCS20043009                                                                                                                                                                                                |  |  |  |  |
| size             | Top dia: 15mm<br>Bottom dia: 89X36mm<br>Height:99mm<br>Weight: 312g<br>Capacity: 60ml                                                                                                                       |  |  |  |  |
| Sampling time    | 1.5 days if the shape and size of the products exist 2.15 days if you need new shape and size of the products                                                                                               |  |  |  |  |
| package          | 24pcs / 36pcs / 48pcs security regular packing and so on. For export carton with egg divider                                                                                                                |  |  |  |  |
| MOQ              | 3000pcs                                                                                                                                                                                                     |  |  |  |  |
| Delivery time    | Within 35 days after the order confirmed                                                                                                                                                                    |  |  |  |  |
| Payment terms    | 30% deposit by T / T in advance, balance against copy of B / L                                                                                                                                              |  |  |  |  |
| Product features | <ol> <li>High quality and competitive prices</li> <li>Test of FDA, SGS, LFGB etc.</li> <li>Eco friendly</li> <li>It is widely aimed at weddings, parties, home, bars, etc.</li> <li>machine made</li> </ol> |  |  |  |  |