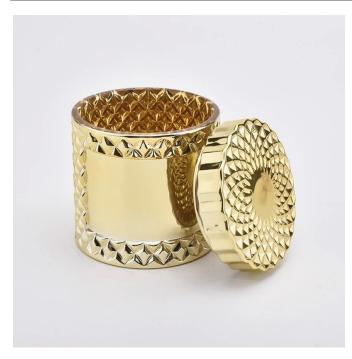

## Luxury electroplating gold glass candle holder with lid

#### Flexible size design allows your market to grow rapidly

Item No.:SGHY19082606CCL Body[] Top dia:85mm

Bottom dia: 85mm Height: 80mm Weight: 345g Capacity: 260ml Lid:

Top dia:83mm Height: 20mm Weight:165g