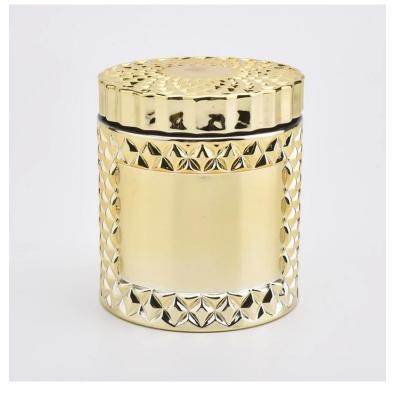

## Luxury electroplating gold glass candle holder with lid

#### Flexible size design allows your market to grow rapidly

Item No.:SGHY19082606CCL Body[] Top dia:85mm

Bottom dia: 85mm Height: 80mm Weight: 345g Capacity: 260ml Lid:

Top dia:83mm Height: 20mm Weight:165g