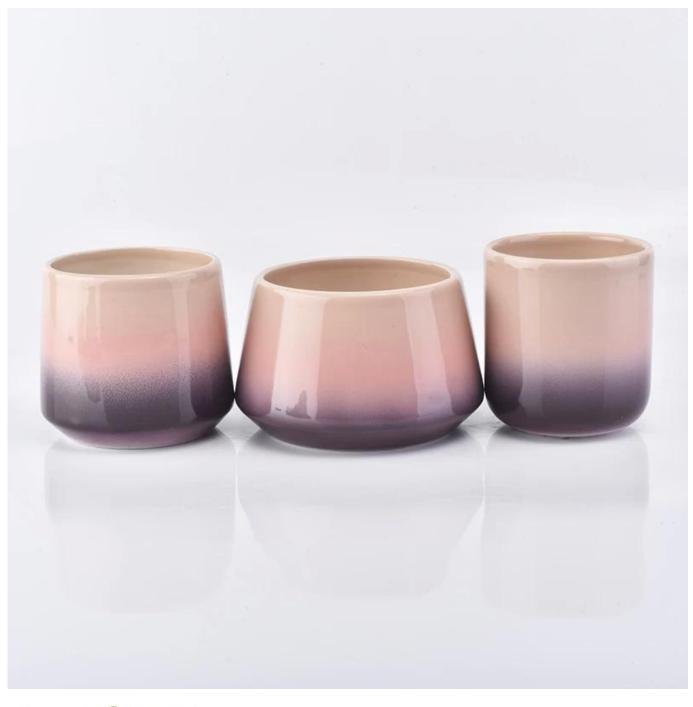

## Luxury double color round bottom ceramic candle holder 10oz popular selling home decoration

| Element name     | Luxury double color round bottom ceramic candle holder 10oz popular selling home decoration                                                                                                         |
|------------------|-----------------------------------------------------------------------------------------------------------------------------------------------------------------------------------------------------|
| Object number.   | SGGH19011613                                                                                                                                                                                        |
| Cut it           | Top dia: 88mm<br>Bottom dia: 80mm<br>Height: 98mm<br>Weight: 242g<br>Capacity: 400ml<br>Other sizes: 5 ounces / 8 ounces / 16 ounces are also available                                             |
| Capacity         | 10oz 14oz 16oz etc. It's available                                                                                                                                                                  |
| Sampling time    | 1.5 days if the shape and size of the products exist<br>2.15 days if you need new shape and size of the products                                                                                    |
| Packaging        | 24pcs / 36pcs / 48pcs regular safety packing and so on For export carton with egg divider                                                                                                           |
| MOQ              | 5000pcs                                                                                                                                                                                             |
| Delivery time    | Within 35 days after the order confirmed                                                                                                                                                            |
| Payment terms    | 30% deposit by T / T in advance, the balance after showing the copy of B / L                                                                                                                        |
| Product features | <ol> <li>High quality and competitive prices</li> <li>Testing FDA, SGS, LFGB etc.</li> <li>Eco Friendly</li> <li>It is widely aimed at Wedding, party, home, bars etc.</li> <li>Handmade</li> </ol> |