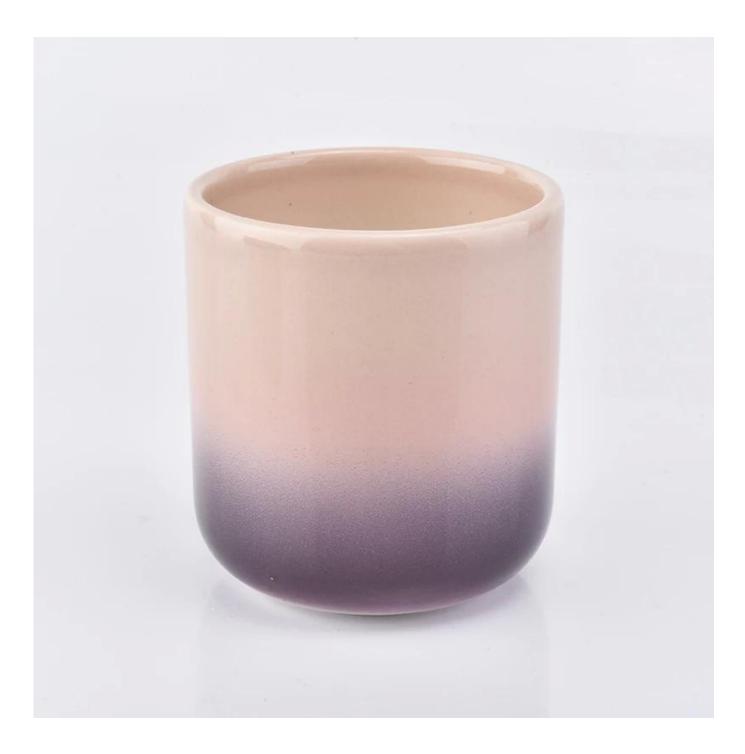

## Luxury double color round bottom ceramic candle holder 10oz popular selling home decoration

| Element name     | Luxury double color round bottom ceramic candle holder 10oz popular selling home decoration                                                                                                         |
|------------------|-----------------------------------------------------------------------------------------------------------------------------------------------------------------------------------------------------|
| Object number.   | SGGH19011613                                                                                                                                                                                        |
| Cut it           | Top dia: 88mm<br>Bottom dia: 80mm<br>Height: 98mm<br>Weight: 242g<br>Capacity: 400ml<br>Other sizes: 5 ounces / 8 ounces / 16 ounces are also available                                             |
| Capacity         | 10oz 14oz 16oz etc. It's available                                                                                                                                                                  |
| Sampling time    | 1.5 days if the shape and size of the products exist<br>2.15 days if you need new shape and size of the products                                                                                    |
| Packaging        | 24pcs / 36pcs / 48pcs regular safety packing and so on For export carton with egg divider                                                                                                           |
| MOQ              | 5000pcs                                                                                                                                                                                             |
| Delivery time    | Within 35 days after the order confirmed                                                                                                                                                            |
| Payment terms    | 30% deposit by T / T in advance, the balance after showing the copy of B / L                                                                                                                        |
| Product features | <ol> <li>High quality and competitive prices</li> <li>Testing FDA, SGS, LFGB etc.</li> <li>Eco Friendly</li> <li>It is widely aimed at Wedding, party, home, bars etc.</li> <li>Handmade</li> </ol> |