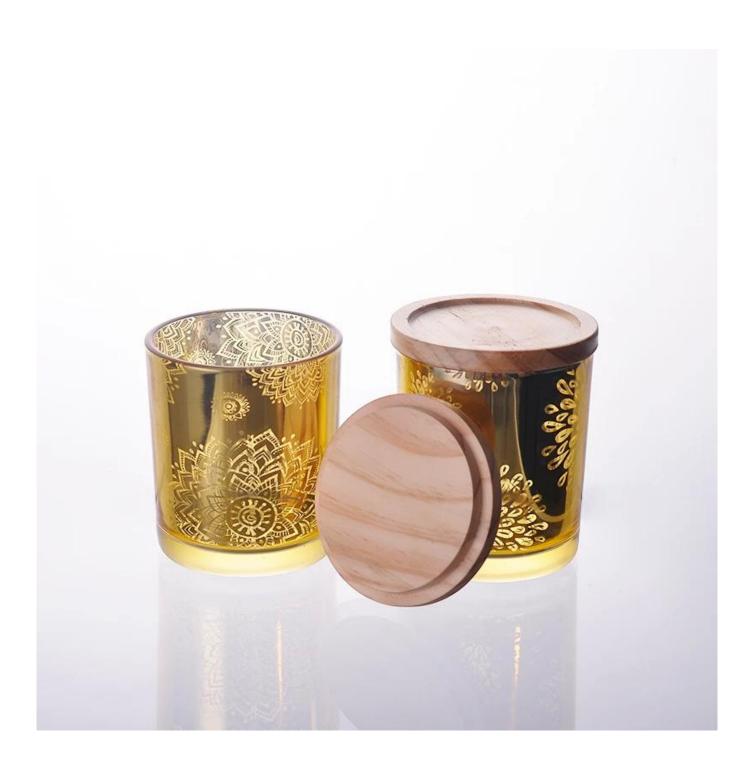

| Measure           | Item:SGR148090<br>Top dia: 79mm<br>Bottom dia:36mm<br>Height:90mm<br>Weight: 257g<br>Capacity: 300ml |
|-------------------|------------------------------------------------------------------------------------------------------|
| Packing           | Normal packing,Individual gift box, PVC box, window box, color box, white box, etc                   |
| Delivery time     | Within 35 days after the sample and order confirmed                                                  |
| Payment term      | 30% deposit by T/T in advance and the balance against the copy of B/L                                |
| Shipment          | By sea,by air,by Express and your shipping agent is acceptable                                       |
| Usage<br>Occasion | Home decor,Wedding Decoration,Wedding Favors,Decoration enhancement                                  |