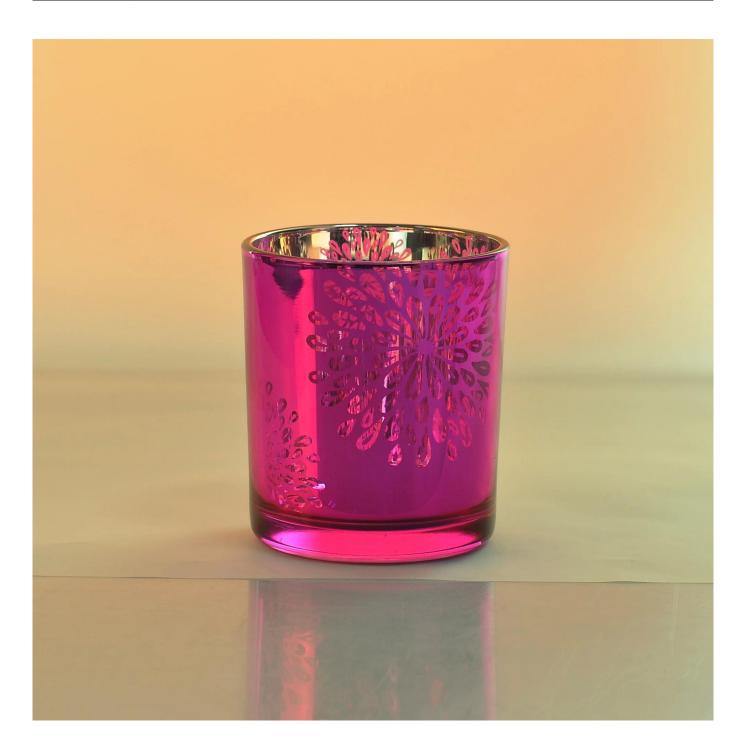

| Measure           | Item:SGR148090<br>Top dia: 79mm<br>Bottom dia:36mm<br>Height:90mm<br>Weight: 257g<br>Capacity: 300ml |
|-------------------|------------------------------------------------------------------------------------------------------|
| Packing           | Normal packing,Individual gift box, PVC box, window box, color box, white box, etc                   |
| Delivery time     | Within 35 days after the sample and order confirmed                                                  |
| Payment term      | 30% deposit by T/T in advance and the balance against the copy of B/L                                |
| Shipment          | By sea,by air,by Express and your shipping agent is acceptable                                       |
| Usage<br>Occasion | Home decor,Wedding Decoration,Wedding Favors,Decoration enhancement                                  |