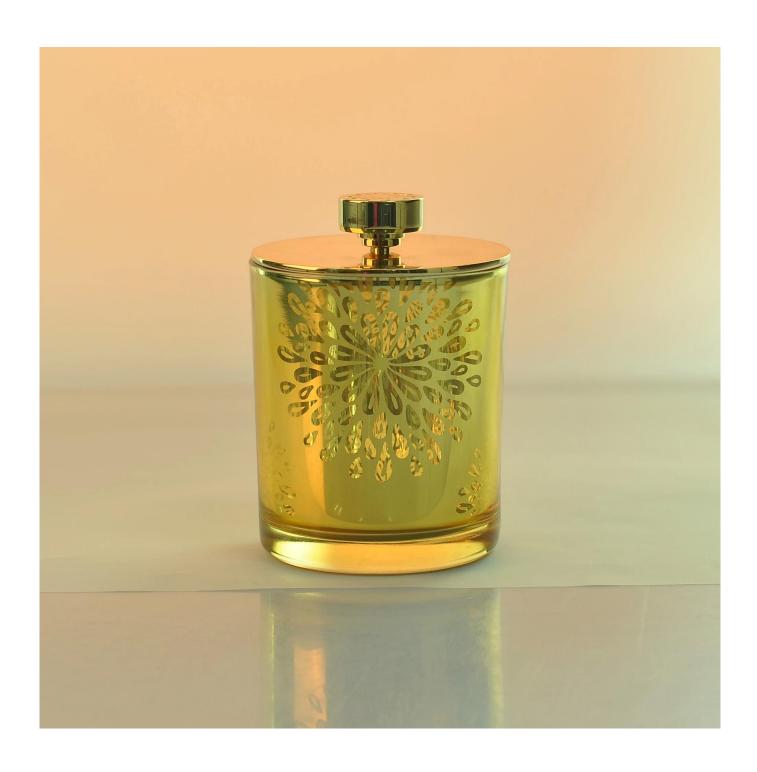

| Measure           | Item:SGR148090<br>Top dia: 79mm<br>Bottom dia:36mm<br>Height:90mm<br>Weight: 257g<br>Capacity: 300ml |
|-------------------|------------------------------------------------------------------------------------------------------|
| Packing           | Normal packing,Individual gift box, PVC box, window box, color box, white box, etc                   |
| Delivery time     | Within 35 days after the sample and order confirmed                                                  |
| Payment term      | 30% deposit by T/T in advance and the balance against the copy of B/L                                |
| Shipment          | By sea,by air,by Express and your shipping agent is acceptable                                       |
| Usage<br>Occasion | Home decor,Wedding Decoration,Wedding Favors,Decoration enhancement                                  |