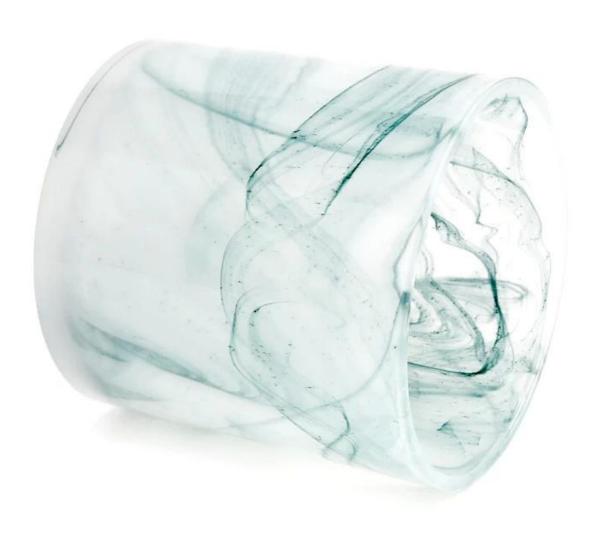

| Measure           | Item:SGHT22101814<br>Top dia:100mm                                                 |
|-------------------|------------------------------------------------------------------------------------|
|                   | Bottom dia: 95mm<br>Height: 100mm                                                  |
|                   | Weight: 507g                                                                       |
|                   | Capacity: 530ml                                                                    |
| Packing           | Normal packing,Individual gift box, PVC box, window box, color box, white box, etc |
| Delivery time     | Within 35 days after the sample and order confirmed                                |
| Payment term      | 30% deposit by T/T in advance and the balance against the copy of B/L              |
| Shipment          | By sea,by air,by Express and your shipping agent is acceptable                     |
| Usage<br>Occasion | Home decor,Wedding Decoration,Wedding Favors,Decoration enhancement                |