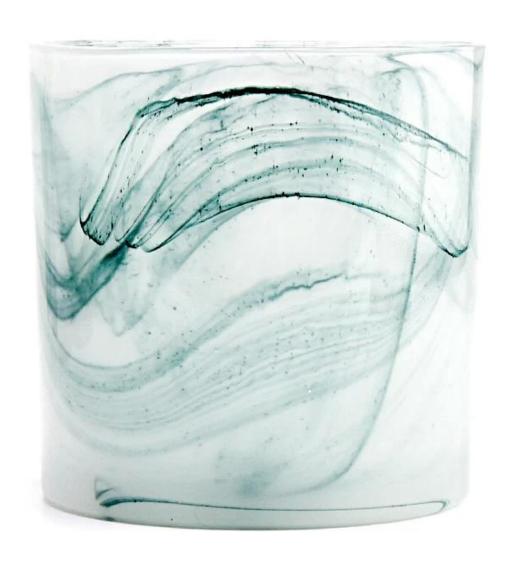

| Measure           | Item:SGHT22101814<br>Top dia:100mm                                                 |
|-------------------|------------------------------------------------------------------------------------|
|                   | Bottom dia: 95mm<br>Height: 100mm                                                  |
|                   | Weight: 507g                                                                       |
|                   | Capacity: 530ml                                                                    |
| Packing           | Normal packing,Individual gift box, PVC box, window box, color box, white box, etc |
| Delivery time     | Within 35 days after the sample and order confirmed                                |
| Payment term      | 30% deposit by T/T in advance and the balance against the copy of B/L              |
| Shipment          | By sea,by air,by Express and your shipping agent is acceptable                     |
| Usage<br>Occasion | Home decor,Wedding Decoration,Wedding Favors,Decoration enhancement                |