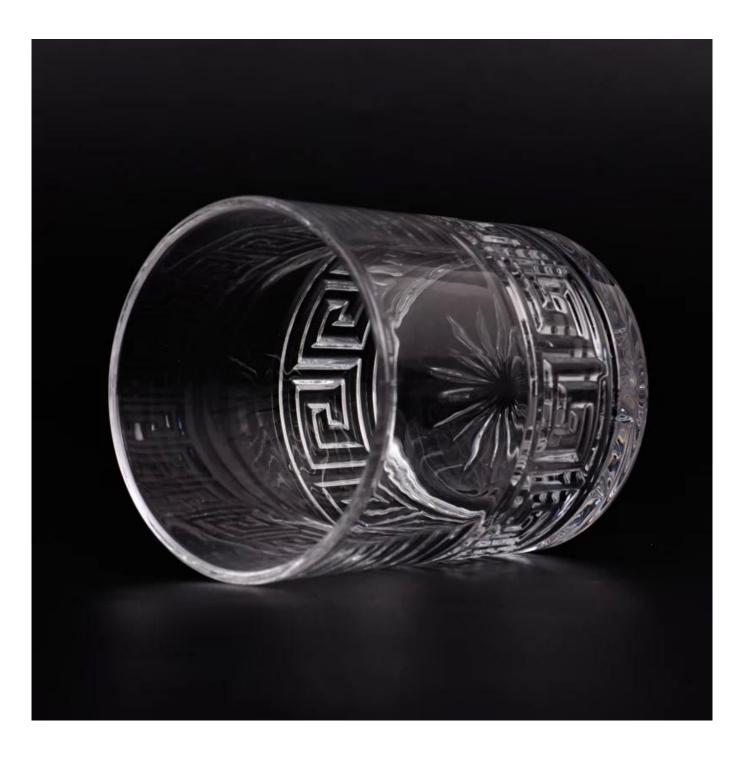

# Luxury decorative cylinder glass candle jars empty candle container wholesale

Sunny Glasswares not only places OEM / ODM orders, but also helps many brands to start with product concepts.



#### Why choose Sunny.

| product name | Luxury decorative cylinder glass candle jars empty candle container wholesale                                        |
|--------------|----------------------------------------------------------------------------------------------------------------------|
| Sample time  | <ol> <li>5 days if there is glass shape and size</li> <li>15 days, if you need new shapes and sizes glass</li> </ol> |









#### **Company Profile**



**Sunny Glassware** was established by Frank and Alice for more than 25 years, which provide a leading excellent combination between prices, quality & responsiveness in glassware industry.

Sunny keep engaged in glassware designing and manufacturing, there are more than 10 product lines available from hand blown craft to machine pressed, machine blown and IS machine made etc., and various kinds of deep processing technologies can be customized such as color sprayed, laser printing, decal print, electroplate, frosted, screen printing, sandblasted and ion plating etc. ISO 9001:2008/2015, Enterprise Intellectual Property and Green & Social Compliance Statement certificates were issued by the thirdparty certification companies.

There are about 5,000 items whi