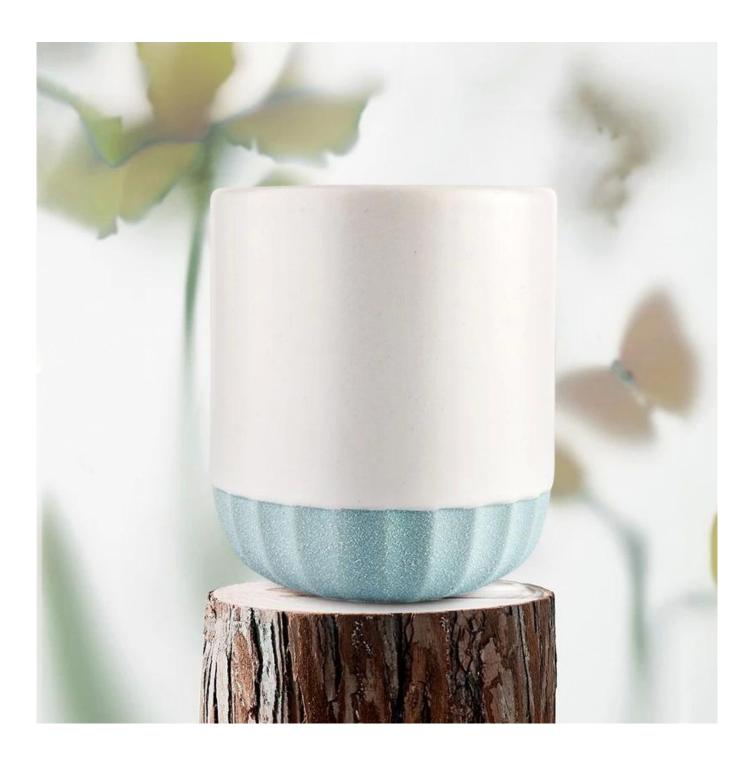

This decorative candle jar is the perfect gift for friendship and makes a

elegance high-end gift for your loved ones. Everyone will appreciate the craftsmanship quality of this exquisite <u>ceramic candle jars.</u>

This gorgeous <u>ceramic candle jars</u> matches with any home decoration furniture, for example, dining table, cooking bench, dressing table, tea table, coffee bar and bookshelves. It is also easy going with restaurants and hotels. When the candle is lighted, the room is filled with aroma!