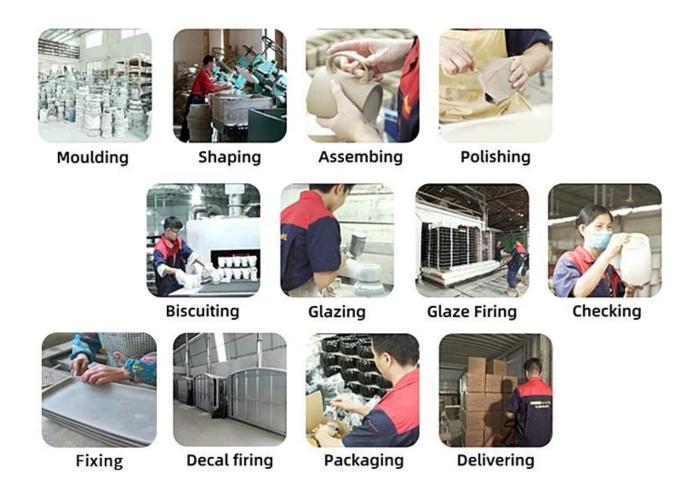

</u> so very gift worthy.

This decorative candle jar is the perfect gift for friendship and makes a

elegance high-end gift for your loved ones. Everyone will appreciate the craftsmanship quality of this exquisite <u>ceramic candle jars.</u>



This gorgeous <u>ceramic candle jars</u> matches with any home decoration furniture, for example, dining table, cooking bench, dressing table, tea table, coffee bar and bookshelves. It is also easy going with restaurants and hotels. When the candle is lighted, the room is filled with aroma!

# WIDE RANGE OF APPLICATION

Suitable for: home life/coffee shop/restaurant/wedding/party/Christmas etc



HOME LIFE



COFFEE SHOP



RESTAURANT



WEDDING



PARTY



CHRISTMAS ETC

Factory

# · FACTORY ·







# **Technological process**

# PROCESS CRAFTS



# **Packing & Shipping**

# 

# Different From The Peer



Own professional shipping company( Shenzhen Sunny Worldwide logistics)



20+ years freight history and WCA members.

# **PACKING**

We have Normal packing, PVC box
Window box,carton box,pallet Color box, White box,ect.
of course,we can customize
Individual gift box for you.





### 1) Can you combine many items assorted in one container in my first order?

Yes, we can. But the quantity of each ordered item should reach our MOQ.

# 2) If any quality problem, how can you settle it for us?

When discharging the container, you need to inspect all the cargo. If any breakage or

defect products were founded, you must take the pictures from the original carton. All the claims must be presented within 15 working days after discharging