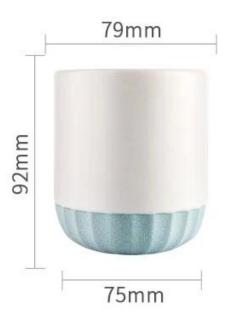

# product description

| Capacity | 271ml |
|----------|-------|
| weight   | 285g  |

| product<br>name  | Luxury decorative <u>ceramic candle jars</u> with lid for candle making wedding decor          |
|------------------|------------------------------------------------------------------------------------------------|
| Sample<br>time   | 1. 5 days if there is glass shape and size 2. 15 days, if you need new shapes and sizes glass  |
| Measure          | Item No.:SGMK21102718 Top dia: 79mm Bottom dia: 75mm Height: 92mm Weight: 285g Capacity: 271ml |
| Packing          | Normal packing,Individual gift box, PVC box, window box, color box, white box, etc             |
| Delivery<br>time | Within 35 days after the sample and order confirmed                                            |