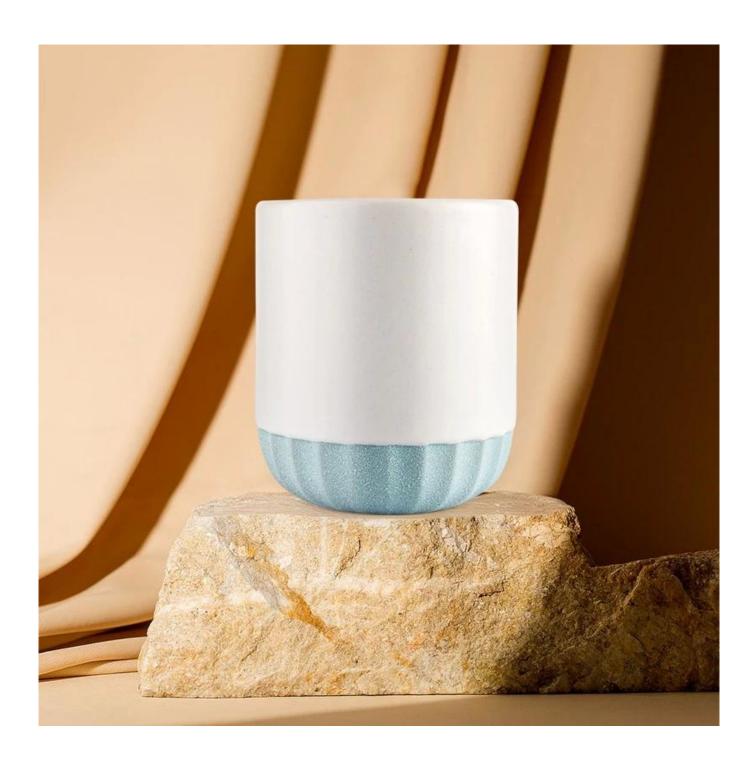

# Luxury decorative <u>ceramic candle jars</u> with lid for candle making wedding decor

Why Choose **Sunny Glassware** 

- Upmost dedication to design, never compression on quality
- <u>Sunny Glassware</u> strictly protect the customers' designs, all the newly designed items from us haven't been copied in three years.
- Product quality is the major focus in <u>Sunny Glassware</u>. <u>Sunny Glassware</u> once demolished 80,000 pcs of glass vessel with barely visible blemish.

This youthful and vigorous <u>ceramic candle jars</u> provide various choice. No matter as candle jar, or as storage jar, It can bring warmth and happiness to your life, customize pattern jars provide you more choices that matches

with your home decoration. You can work out more patterns for you candle brand!

Unusual shapes and simple style-perfect for presenting your style in any room. Quality, impressive style and these <u>ceramic candle jars</u> so very gift worthy.

This decorative candle jar is the perfect gift for friendship and makes a

elegance high-end gift for your loved ones. Everyone will appreciate the craftsmanship quality of this exquisite <u>ceramic candle jars.</u>

This gorgeous <u>ceramic candle jars</u> matches with any home decoration furniture, for example, dining table, cooking bench, dressing table, tea table, coffee bar and bookshelves. It is also easy going with restaurants and hotels. When the candle is lighted, the room is filled with aroma!