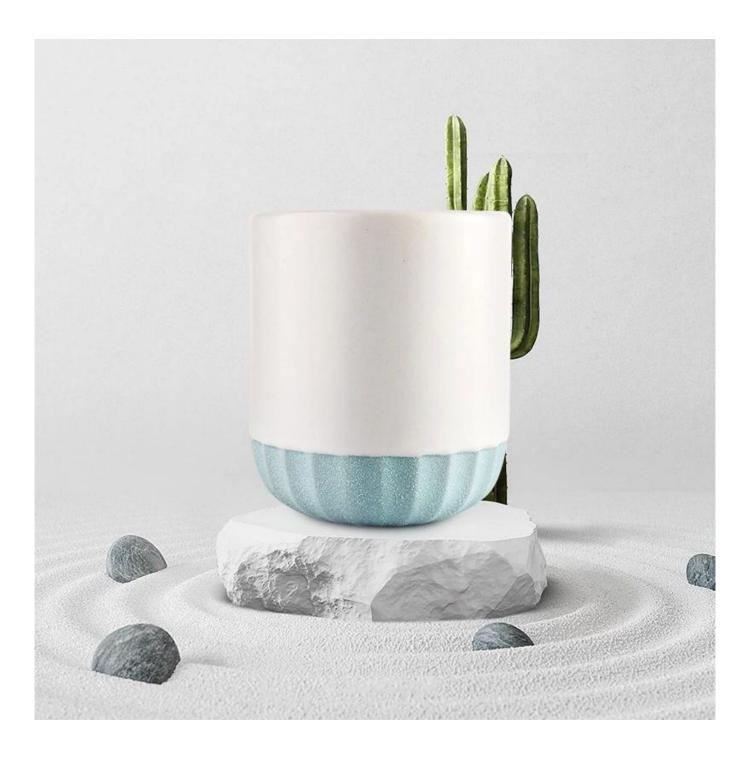

This youthful and vigorous <u>ceramic candle jars</u> provide various choice. No matter as candle jar, or as storage jar, It can bring warmth and happiness to your life, customize pattern jars provide you more choices that matches

with your home decoration. You can work out more patterns for you candle brand!

Unusual shapes and simple style-perfect for presenting your style in any room. Quality, impressive style and these <u>ceramic candle jars</u> so very gift worthy.