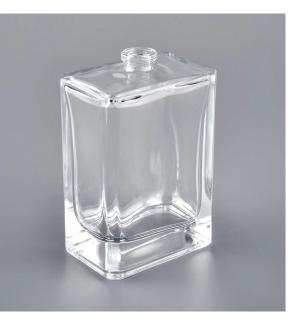

### Product Details

#### Flexible size design allows your market to grow rapidly

Top dia: 15mm Bottom dia: 48mm Height: 130mm Weight: 230g Capacity: 97ml Custom designs and different sizes available

With our strong support, our customers are growing rapidly, from small workshops to industry leaders.