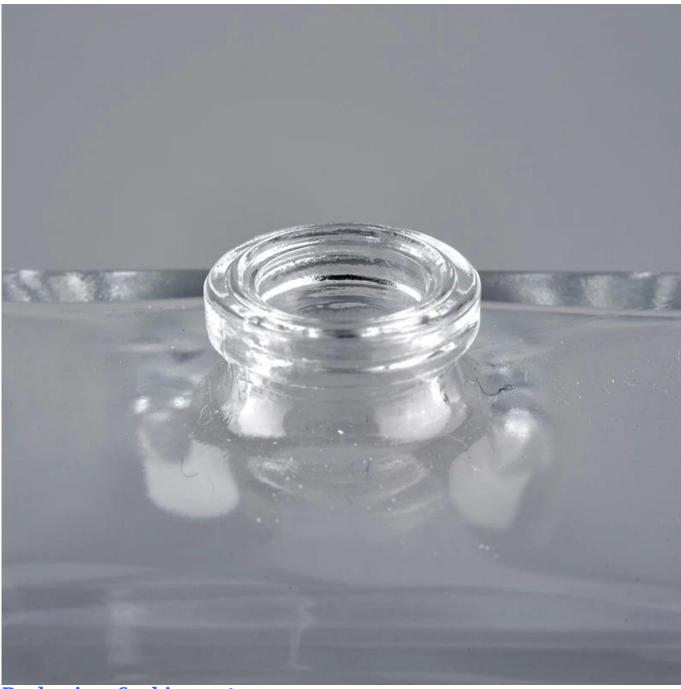

### Product Details

#### Flexible size design allows your market to grow rapidly

Top dia: 15mm Bottom dia: 48mm Height: 130mm Weight: 230g Capacity: 97ml Custom designs and different sizes available

With our strong support, our customers are growing rapidly, from small workshops to industry leaders.