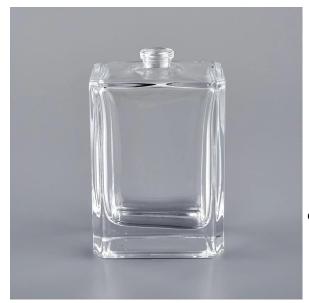

### Product Details

#### Flexible size design allows your market to grow rapidly

Top dia: 15mm Bottom dia: 48mm Height: 130mm Weight: 230g Capacity: 97ml Custom designs and different sizes available

With our strong support, our customers are growing rapidly, from small workshops to industry leaders.