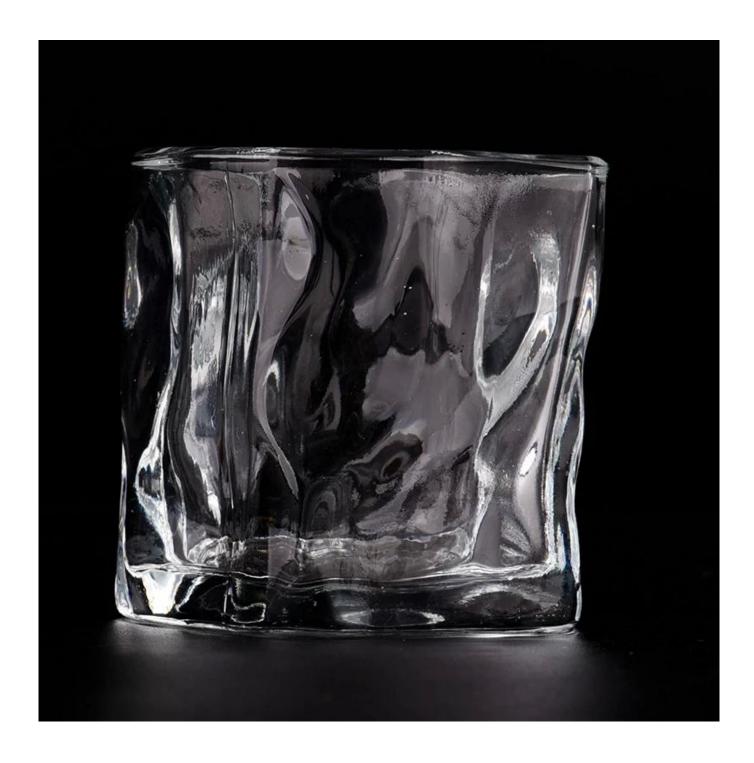

# Luxury customized 7oz clear <u>glass candle jar</u> for candle making

Why Choose Sunny Glassware

- Upmost dedication to design, never compression on quality
- <u>Sunny Glassware</u> strictly protect the customers' designs, all the newly designed items from us haven't been copied in three years.
- Product quality is the major focus in <u>Sunny Glassware Sunny Glassware</u> once demolished 80,000 pcs of glass vessel with barely visible blemish.

## product description

| product<br>name   | Luxury customized 7oz clear <u>glass candle jar</u> for candle making                            |
|-------------------|--------------------------------------------------------------------------------------------------|
| Sample<br>time    | 1. 5 days if there is glass shape and size<br>2. 15 days, if you need new shapes and sizes glass |
| Measure           | Item No.:SGKY23092503 Max dia: 77mm Min dia: 66mm Height: 76mm Weight: 262g Capacity: 195ml      |
| Packing           | Normal packing, Individual gift box, PVC box, window box, color box, white box, etc              |
| Delivery<br>time  | Within 35 days after the sample and order confirmed                                              |
| Payment<br>term   | 30% deposit by T/T in advance and the balance against the copy of B/L                            |
| Shipment          | By sea,by air,by Express and your shipping agent is acceptable                                   |
| Usage<br>Occasion | Home decor, Wedding Decoration, Wedding Favors, Decoration enhancement,                          |

Luxurious designs, different finishes, perfect DIY candles as a surprise scented candle gift to express extravagant seasonal greetings.

**Glass candle jars** are great table centerpieces for home decorations and any occasion such as weddings, Christmas, Thanksgiving parties, Halloween, Valentine's Day, anniversaries, birthdays, etc. The unique shape of this candle holder makes it the perfect gift for a loved one

The **glass candle jar** can be used to hold candles, makeup brushes, grow succulents, arrange flowers, and even make your own candles. Use your imagination to make **glass candle jar** glow in every corner of your home.