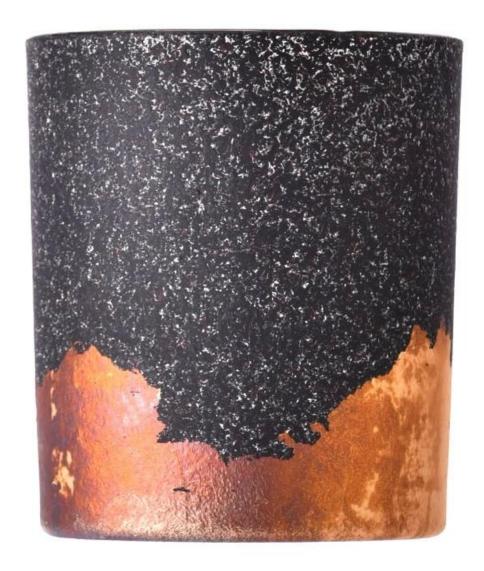

# Luxury customized 415ml black metal bottom gold tinfoil glass candle jar

Why Choose Sunny Glassware

- Upmost dedication to design, never compression on quality
- <u>Sunny Glassware</u> strictly protect the customers' designs, all the newly designed items from us haven't been copied in three years.
- Product quality is the major focus in <u>Sunny Glassware</u>. <u>Sunny Glassware</u> once demolished 80,000 pcs of glass vessel with barely visible blemish.

## product description

| product<br>name   | Luxury customized 415ml black metal bottom gold tinfoil glass candle jar                        |
|-------------------|-------------------------------------------------------------------------------------------------|
| Sample<br>time    | 1. 5 days if there is glass shape and size 2. 15 days, if you need new shapes and sizes glass   |
| Measure           | Item No.:SGTC23122003 Top dia: 88mm Bottom dia: 82mm Height: 100mm Weight: 330g Capacity: 415ml |
| Packing           | Normal packing,Individual gift box, PVC box, window box, color box, white box, etc              |
| Delivery<br>time  | Within 35 days after the sample and order confirmed                                             |
| Payment<br>term   | 30% deposit by T/T in advance and the balance against the copy of B/L                           |
| Shipment          | By sea,by air,by Express and your shipping agent is acceptable                                  |
| Usage<br>Occasion | Home decor, Wedding Decoration, Wedding Favors, Decoration enhancement,                         |

Using high quality metal and glass materials, through precision technology, the **candle jar** has both the luster of metal and the permeability of glass.

The unique design adds a modern and artistic flavor to the product, making it a highlight in home decoration. This **candle jar** is not only an ornament, but also a practical household item. It can be used to place scented candles, ornaments, etc., to bring warmth and romance to your home life.