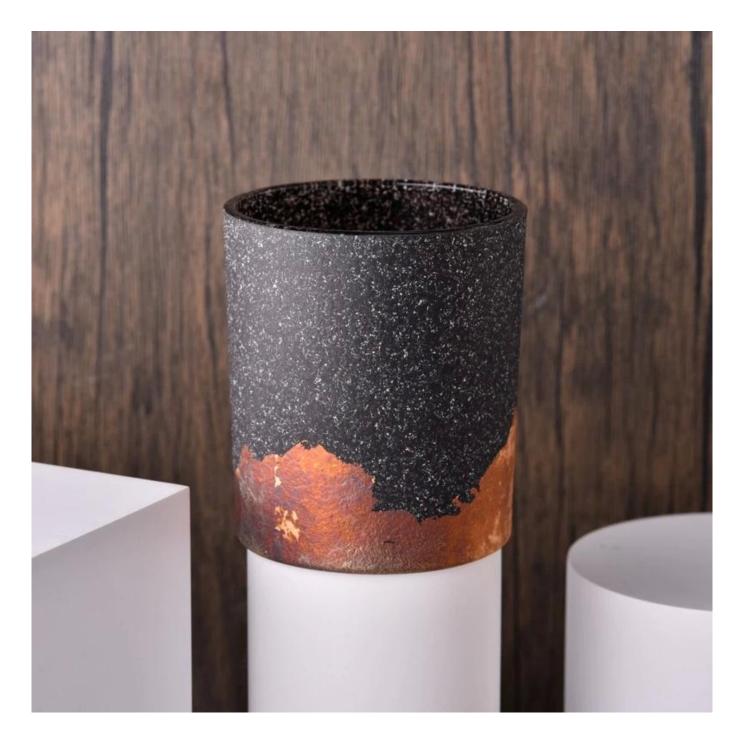

Using high quality metal and glass materials, through precision technology, the **candle jar** has both the luster of metal and the permeability of glass.

The unique design adds a modern and artistic flavor to the product, making it a highlight in home decoration. This **candle jar** is not only an ornament, but also a practical household item. It can be used to place scented candles, ornaments, etc., to bring warmth and romance to your home life.

This metal **glass candle jar** is the perfect choice for your pursuit of quality life. It is not only a decoration, but also a witness of your emotional sustenance and good memories. Buy your unique metallic **glass candle jar** now! Let it light up a touch of warm color in your life!