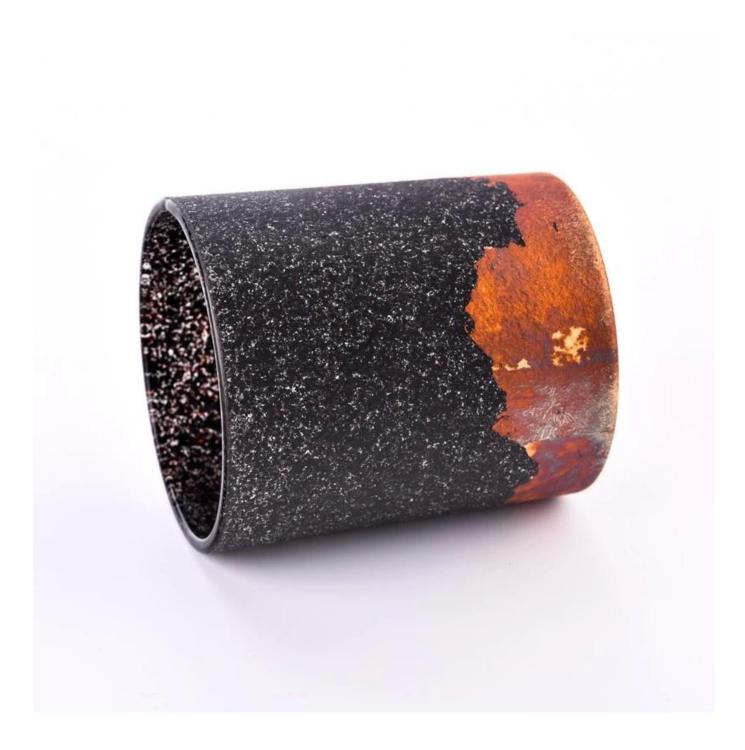

# Luxury customized 415ml black metal bottom gold tinfoil glass candle jar

Why Choose Sunny Glassware

- Upmost dedication to design, never compression on quality
- <u>Sunny Glassware</u> strictly protect the customers' designs, all the newly designed items from us haven't been copied in three years.
- Product quality is the major focus in <u>Sunny Glassware</u>. <u>Sunny Glassware</u> once demolished 80,000 pcs of glass vessel with barely visible blemish.

## product description

| product<br>name   | Luxury customized 415ml black metal bottom gold tinfoil glass candle jar                        |
|-------------------|-------------------------------------------------------------------------------------------------|
| Sample<br>time    | 1. 5 days if there is glass shape and size 2. 15 days, if you need new shapes and sizes glass   |
| Measure           | Item No.:SGTC23122003 Top dia: 88mm Bottom dia: 82mm Height: 100mm Weight: 330g Capacity: 415ml |
| Packing           | Normal packing,Individual gift box, PVC box, window box, color box, white box, etc              |
| Delivery<br>time  | Within 35 days after the sample and order confirmed                                             |
| Payment<br>term   | 30% deposit by T/T in advance and the balance against the copy of B/L                           |
| Shipment          | By sea,by air,by Express and your shipping agent is acceptable                                  |
| Usage<br>Occasion | Home decor, Wedding Decoration, Wedding Favors, Decoration enhancement,                         |

Using high quality metal and glass materials, through precision technology, the **candle jar** has both the luster of metal and the permeability of glass.

The unique design adds a modern and artistic flavor to the product, making it a highlight in home decoration. This **candle jar** is not only an ornament, but also a practical household item. It can be used to place scented candles, ornaments, etc., to bring warmth and romance to your home life.