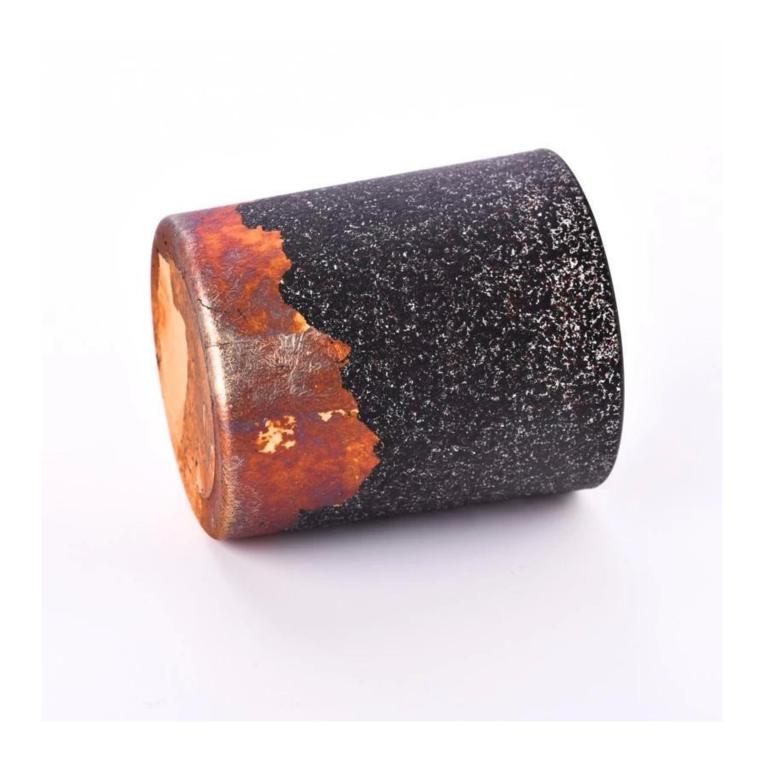

# Luxury customized 415ml black metal bottom gold tinfoil glass candle jar

Why Choose Sunny Glassware

- Upmost dedication to design, never compression on quality
- <u>Sunny Glassware</u> strictly protect the customers' designs, all the newly designed items from us haven't been copied in three years.
- Product quality is the major focus in <u>Sunny Glassware</u>. <u>Sunny Glassware</u> once demolished 80,000 pcs of glass vessel with barely visible blemish.

## product description

| product<br>name   | Luxury customized 415ml black metal bottom gold tinfoil glass candle jar                        |
|-------------------|-------------------------------------------------------------------------------------------------|
| Sample<br>time    | 1. 5 days if there is glass shape and size 2. 15 days, if you need new shapes and sizes glass   |
| Measure           | Item No.:SGTC23122003 Top dia: 88mm Bottom dia: 82mm Height: 100mm Weight: 330g Capacity: 415ml |
| Packing           | Normal packing,Individual gift box, PVC box, window box, color box, white box, etc              |
| Delivery<br>time  | Within 35 days after the sample and order confirmed                                             |
| Payment<br>term   | 30% deposit by T/T in advance and the balance against the copy of B/L                           |
| Shipment          | By sea,by air,by Express and your shipping agent is acceptable                                  |
| Usage<br>Occasion | Home decor, Wedding Decoration, Wedding Favors, Decoration enhancement,                         |

Using high quality metal and glass materials, through precision technology, the **candle jar** has both the luster of metal and the permeability of glass.

The unique design adds a modern and artistic flavor to the product, making it a highlight in home decoration. This **candle jar** is not only an ornament, but also a practical household item. It can be used to place scented candles, ornaments, etc., to bring warmth and romance to your home life.