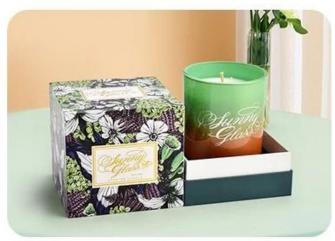

#### Luxury custom yellow sticker frosted glass candle jar wedding decoration

## product description

| product<br>name   | Luxury custom yellow sticker frosted glass candle jar wedding decoration                      |
|-------------------|-----------------------------------------------------------------------------------------------|
| Sample<br>time    | 1. 5 days if there is glass shape and size 2. 15 days, if you need new shapes and sizes glass |
| Measure           | Item No.:SCRG210043 Dia: 81mm Height: 98mm Bottom Dia:76mm Weight:406g Capacity: 300ml        |
| Packing           | Normal packing, Individual gift box, PVC box, window box, color box, white box, etc           |
| Delivery<br>time  | Within 35 days after the sample and order confirmed                                           |
| Payment<br>term   | 30% deposit by T/T in advance and the balance against the copy of B/L                         |
| Shipment          | By sea,by air,by Express and your shipping agent is acceptable                                |
| Usage<br>Occasion | Home decor,Wedding Decoration,Wedding Favors,Decoration enhancement,                          |

When the geometric yellow of Memphis style meets the frosted glass with a soft coke texture, the candlelight acquires a breathing texture.

This glass candle jar placed by the bedroom bay window as a morning reading companion light, placed at the coffee shop bar to create a retro atmosphere, or used as a faint embellishment on the wedding dessert table, it can blend into diverse styles such as wabi-sabi, French country, and modern minimalism with its matte yellow inclusiveness.