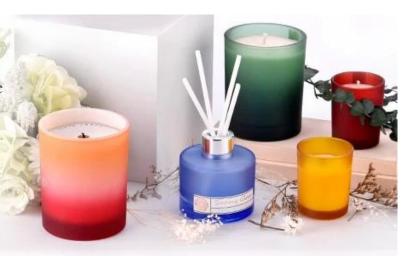

#### Luxury custom yellow sticker frosted glass candle jar wedding decoration

When the geometric yellow of Memphis style meets the frosted glass with a soft coke texture, the candlelight acquires a breathing texture.

This glass candle jar placed by the bedroom bay window as a morning reading companion light, placed at the coffee shop bar to create a retro atmosphere, or used as a faint embellishment on the wedding dessert table, it can blend into diverse styles such as wabi-sabi, French country, and modern minimalism with its matte yellow inclusiveness.