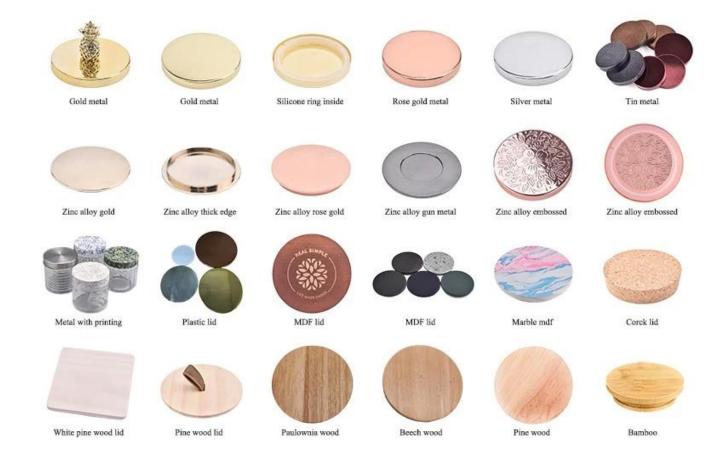

|



The bright yellow stickers are made of imported PET light-sensitive material. Under different lighting conditions, they will present a gradient luster from sunflower gold to beeswax yellow, ensuring that they remain as bright as freshly peeled lemons even after long-term use.



When the geometric yellow of Memphis style meets the frosted glass with a soft coke texture, the candlelight acquires a breathing texture.



This glass candle jar placed by the bedroom bay window as a morning reading companion light, placed at the coffee shop bar to create a retro atmosphere, or used as a faint embellishment on the wedding dessert table, it can blend into diverse styles such as wabi-sabi, French country, and modern minimalism with its matte yellow inclusiveness.



## **Accessories - Lid**



## Accessories - candle holder box

# CANDLE HOLDER BOX SIZE, LOGO, COLOR, LINING, SHAPE CAN BE CUSTOMIZED







## **Production and packaging**

## Mass production



Quality testing



Packing



<u>Pallet</u>



## Sample room

#### Welcome to the sample room of **Sunny Glassware**



Here we bring together a total of **5000+** kinds of candle holder carefully designed and made, each candle holder reflects our persistent pursuit of quality and design.

## **FAQ**

1) Can you combine many items assorted in one container in my first order?

Yes, we can. But the quantity of each ordered item should reach our MOQ.

#### 2) If any quality problem, how can you settle it for us?

When discharging the container, you need to inspect all the cargo. If any breakage or defect products were found