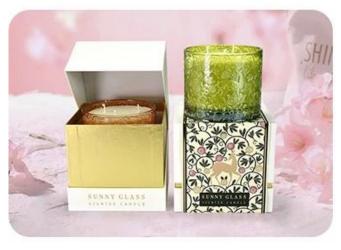

#### Luxury custom yellow sticker frosted glass candle jar wedding decoration

## product description

| product<br>name   | Luxury custom yellow sticker frosted glass candle jar wedding decoration                      |
|-------------------|-----------------------------------------------------------------------------------------------|
| Sample<br>time    | 1. 5 days if there is glass shape and size 2. 15 days, if you need new shapes and sizes glass |
| Measure           | Item No.:SCRG210043 Dia: 81mm Height: 98mm Bottom Dia:76mm Weight:406g Capacity: 300ml        |
| Packing           | Normal packing, Individual gift box, PVC box, window box, color box, white box, etc           |
| Delivery<br>time  | Within 35 days after the sample and order confirmed                                           |
| Payment<br>term   | 30% deposit by T/T in advance and the balance against the copy of B/L                         |
| Shipment          | By sea,by air,by Express and your shipping agent is acceptable                                |
| Usage<br>Occasion | Home decor,Wedding Decoration,Wedding Favors,Decoration enhancement,                          |

## Accessories - candle holder box

# CANDLE HOLDER BOX SIZE, LOGO, COLOR, LINING, SHAPE CAN BE CUSTOMIZED