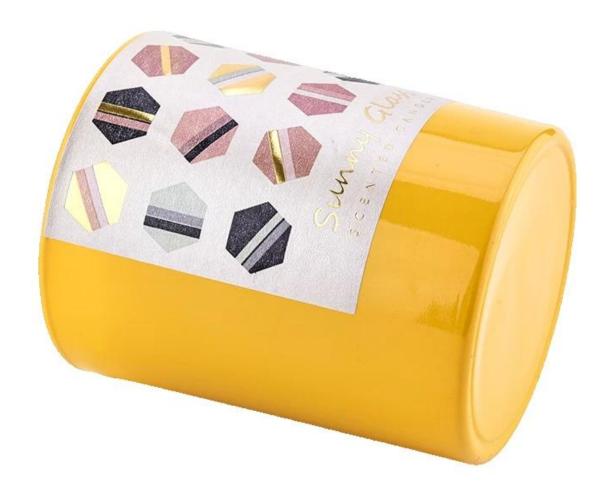

#### Luxury custom yellow sticker frosted glass candle jar wedding decoration

The bright yellow stickers are made of imported PET light-sensitive material. Under different lighting conditions, they will present a gradient luster from sunflower gold to beeswax yellow, ensuring that they remain as bright as freshly peeled lemons even after long-term use.