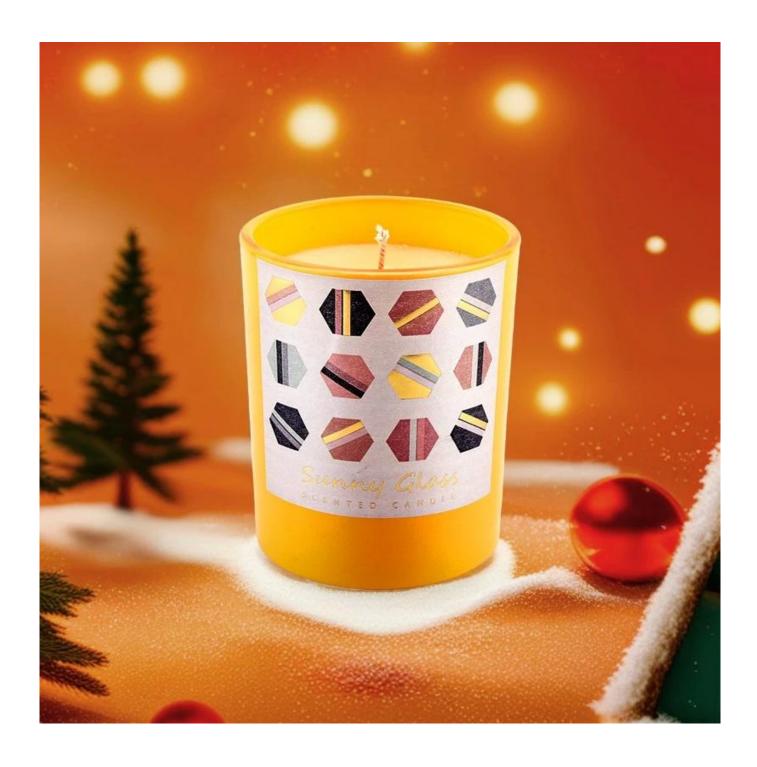

#### Luxury custom yellow sticker frosted glass candle jar wedding decoration

The bright yellow stickers are made of imported PET light-sensitive material. Under different lighting conditions, they will present a gradient luster from sunflower gold to beeswax yellow, ensuring that they remain as bright as freshly peeled lemons even after long-term use.

When the geometric yellow of Memphis style meets the frosted glass with a soft coke texture, the candlelight acquires a breathing texture.

This glass candle jar placed by the bedroom bay window as a morning reading companion light, placed at the coffee shop bar to create a retro atmosphere, or used as a faint embellishment on the wedding dessert table, it can blend into diverse styles such as wabi-sabi, French country, and modern minimalism with its matte yellow inclusiveness.