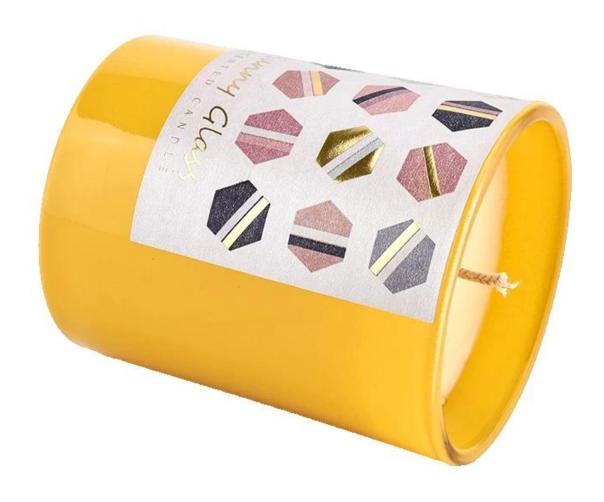

#### Luxury custom yellow sticker frosted glass candle jar wedding decoration

The bright yellow stickers are made of imported PET light-sensitive material. Under different lighting conditions, they will present a gradient luster from sunflower gold to beeswax yellow, ensuring that they remain as bright as freshly peeled lemons even after long-term use.

When the geometric yellow of Memphis style meets the frosted glass with a soft coke texture, the candlelight acquires a breathing texture.

This glass candle jar placed by the bedroom bay window as a morning reading companion light, placed at the coffee shop bar to create a retro atmosphere, or used as a faint embellishment on the wedding dessert table, it can blend into diverse styles such as wabi-sabi, French country, and modern minimalism with its matte yellow inclusiveness.