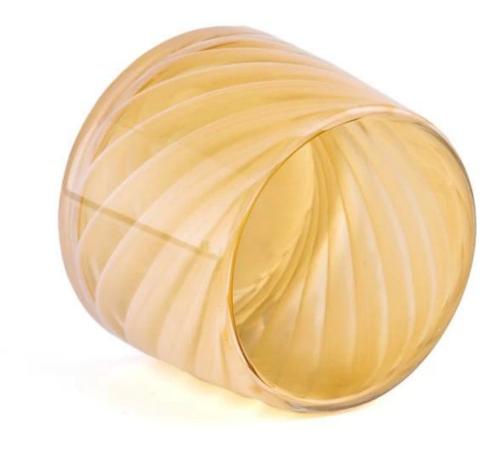

Yellow, as a symbol of dignity, perfectly integrates with the simple fashion of geometric patterns, presenting a unique visual beauty. Each pattern has been carefully designed with smooth lines and bright colors to add a bright touch of color to your home space.

A luxurious custom **glass candle jar** is undoubtedly the perfect choice to upgrade your home style. Our carefully crafted yellow geometric pattern **glass candle jar**, with its unique design and exquisite craftsmanship, highlights your extraordinary taste and noble temperament.