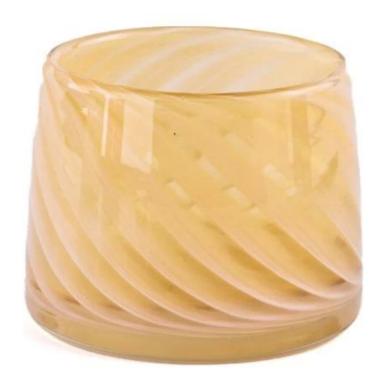

# Luxury custom yellow geometric pattern glass candle jar wholesale

Why Choose Sunny Glassware

- Upmost dedication to design, never compression on quality
- <u>Sunny Glassware</u> strictly protect the customers' designs, all the newly designed items from us haven't been copied in three years.
- Product quality is the major focus in <u>Sunny Glassware Sunny Glassware</u> once demolished 80,000 pcs of glass vessel with barely visible blemish.

## product description

| product<br>name   | Luxury custom yellow geometric pattern <b>glass candle jar</b> wholesale                        |
|-------------------|-------------------------------------------------------------------------------------------------|
| Sample<br>time    | 1. 5 days if there is glass shape and size 2. 15 days, if you need new shapes and sizes glass   |
| Measure           | Item No.:SGHT23052317 Top dia:90 mm Bottom dia:99 mm Height:76 mm Weight:470 g Capacity: 341 ml |
| Packing           | Normal packing, Individual gift box, PVC box, window box, color box, white box, etc             |
| Delivery<br>time  | Within 35 days after the sample and order confirmed                                             |
| Payment<br>term   | 30% deposit by T/T in advance and the balance against the copy of B/L                           |
| Shipment          | By sea,by air,by Express and your shipping agent is acceptable                                  |
| Usage<br>Occasion | Home decor, Wedding Decoration, Wedding Favors, Decoration enhancement,                         |

Yellow, as a symbol of dignity, perfectly integrates with the simple fashion of geometric patterns, presenting a unique visual beauty. Each pattern has been carefully designed with smooth lines and bright colors to add a bright touch of color to your home space.

We provide personalized customization services, you can choose patterns, sizes and colors according to your own preferences and needs, to create a unique luxury **glass candle jar**. Whether as a home decoration or gift, it can make you stand out from your friends and family.

A luxurious custom **glass candle jar** is undoubtedly the perfect choice to upgrade your home style. Our carefully crafted yellow geometric pattern **glass candle jar**, with its unique design and exquisite craftsmanship, highlights your extraordinary taste and noble temperament.