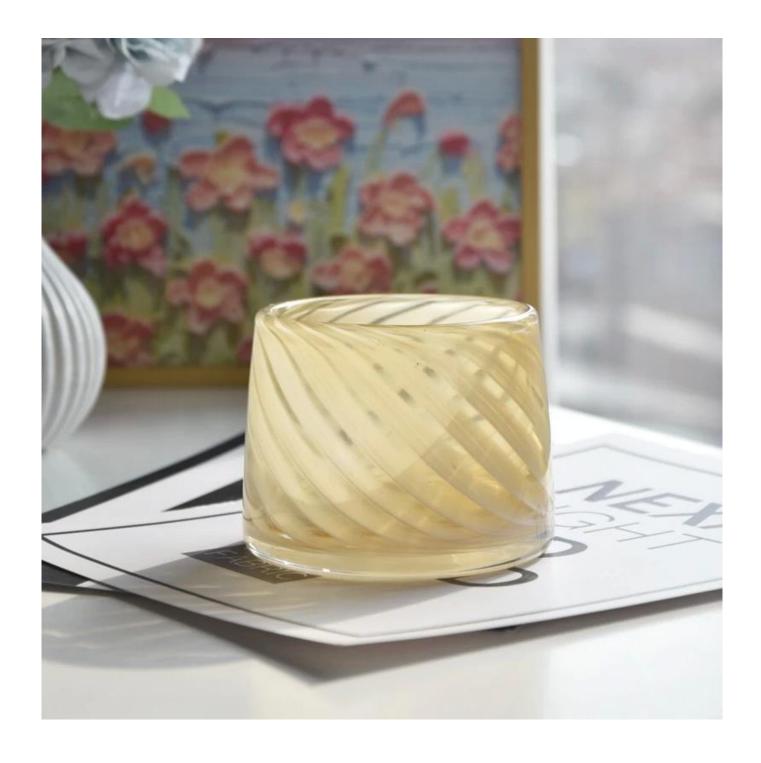

We provide personalized customization services, you can choose patterns, sizes and colors according to your own preferences and needs, to create a unique luxury **glass candle jar**. Whether as a home decoration or gift, it can make you stand out from your friends and family.

A luxurious custom **glass candle jar** is undoubtedly the perfect choice to upgrade your home style. Our carefully crafted yellow geometric pattern **glass candle jar**, with its unique design and exquisite craftsmanship, highlights your extraordinary taste and noble temperament.