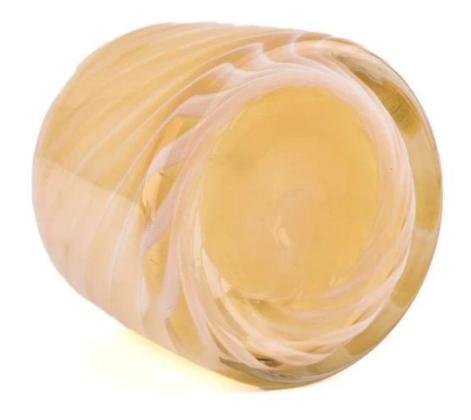

Yellow, as a symbol of dignity, perfectly integrates with the simple fashion of geometric patterns, presenting a unique visual beauty. Each pattern has been carefully designed with smooth lines and bright colors to add a bright touch of color to your home space.

A luxurious custom **glass candle jar** is undoubtedly the perfect choice to upgrade your home style. Our carefully crafted yellow geometric pattern **glass candle jar**, with its unique design and exquisite craftsmanship, highlights your extraordinary taste and noble temperament.