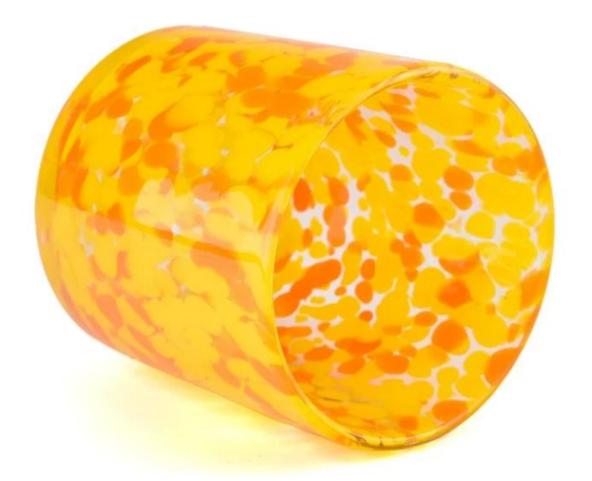

#### Luxury custom yellow and red spotted glass candle jars home decoration

Selected high-quality glass materials, combined with a unique yellow red spot design, to create a stylish and personalized **glass candle jar**. It is not only a good home decoration, but also a great choice for you to show your personal taste.

This yellow and red spotted **glass candle jars** can add a unique charm to a living room, bedroom or study space in your home. It can not only enhance the style of the home, but also make your home glow with a different kind of luster.