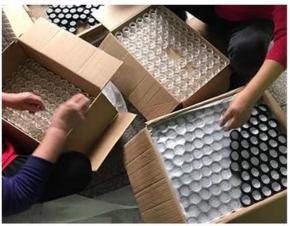

is not only a good home decoration, but also a great choice for you to show your personal taste.



This yellow and red spotted **glass candle jars** can add a unique charm to a living room, bedroom or study space in your home. It can not only enhance the style of the home, but also make your home glow with a different kind of luster.



Whether it's a birthday, holiday or anniversary, this yellow and red spotted **glass candle jars** is the perfect gift to express your heart. It can not only convey your deep blessings to your relatives and friends, but also bring them a warm and touched.



Accessories - Lid



## Accessories - candle holder box

# CANDLE HOLDER BOX SIZE, LOGO, COLOR, LINING, SHAPE CAN BE CUSTOMIZED







# **Production and packaging**



# Quality testing



# Packing



# Pallet





#### Welcome to the sample room of **Sunny Glassware**



Here we bring together a total of **5000+** kinds of candle holder carefully designed and made, each candle holder reflects our persistent pursuit of quality and design.

# FAQ

1) Can you combine many items assorted in one container in my first order?

Yes, we can. But the quantity of each ordered item should reach our MOQ.

### 2) If any quality problem, how can you settle it for us?

When discharging the container, you need to inspect all the cargo. If any breakage or defect products were founded, you must take the pictures from the original carton. All the claims must be presented within 15 working days after discharging the container. This date is subject to the arrival time of container.

### 3) why you choose