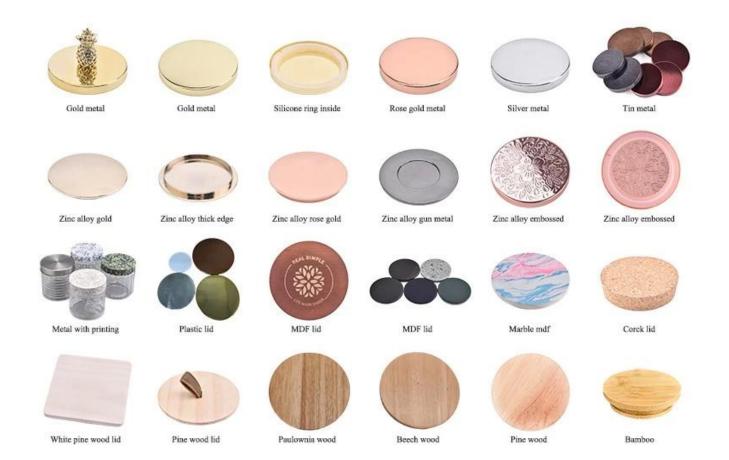

l with barely visible blemish.



Selected high-quality glass materials, combined with a unique yellow red spot design, to create a stylish and personalized **glass candle jar**. It is not only a good home decoration, but also a great choice for you to show your personal taste.



This yellow and red spotted **glass candle jars** can add a unique charm to a living room, bedroom or study space in your home. It can not only enhance the style of the home, but also make your home glow with a different kind of luster.



Whether it's a birthday, holiday or anniversary, this yellow and red spotted **glass candle jars** is the perfect gift to express your heart. It can not only convey your deep blessings to your relatives and friends, but also bring them a warm and touched.



Accessories - Lid



## Accessories - candle holder box

# CANDLE HOLDER BOX SIZE, LOGO, COLOR, LINING, SHAPE CAN BE CUSTOMIZED







# **Production and packaging**



# Quality testing



# Packing



# Pallet





#### Welcome to the sample room of **Sunny Glassware**



Here we bring together a total of **5000+** kinds of candle holder carefully designed and made, each candle holder reflects our persistent pursuit of quality and design.

# FAQ

1) Can you combine many items assorted in one container in my first order?

Yes, we can. But the quantity of each ordered item should reach our MOQ.

### 2) If any quality problem, how can you settle it for us?

When discharging the container, you need to inspect all the cargo. If any breakage or defect products were founded, you must take the pictures from the or