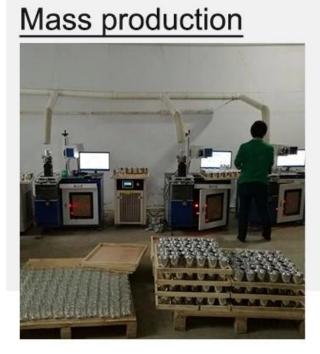

onalized **glass candle jar**. It is not only a good home decoration, but also a great choice for you to show your personal taste.



This yellow and red spotted **glass candle jars** can add a unique charm to a living room, bedroom or study space in your home. It can not only enhance the style of the home, but also make your home glow with a different kind of luster.



Whether it's a birthday, holiday or anniversary, this yellow and red spotted **glass candle jars** is the perfect gift to express your heart. It can not only convey your deep blessings to your relatives and friends, but also bring them a warm and touched.



Accessories - Lid



## Accessories - candle holder box

# CANDLE HOLDER BOX SIZE, LOGO, COLOR, LINING, SHAPE CAN BE CUSTOMIZED







# **Production and packaging**



# Quality testing



# Packing



# Pallet





#### Welcome to the sample room of **Sunny Glassware**



Here we bring together a total of **5000+** kinds of candle holder carefully designed and made, each candle holder reflects our persistent pursuit of quality and design.

# FAQ

1) Can you combine many items assorted in one container in my first order?

Yes, we can. But the quantity of each ordered item should reach our MOQ.

### 2) If any quality problem, how can you settle it for us?

When discharging the container, you need to inspect all the cargo. If any breakage or defect products were founded, you must take the pictures from the original carton. All the claims must be presented within 15 working days after discharging the container. This date is subject to the arrival time of