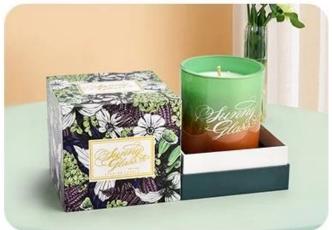

#### Luxury custom yellow and red spotted glass candle jars home decoration

Selected high-quality glass materials, combined with a unique yellow red spot design, to create a stylish and personalized **glass candle jar**. It is not only a good home decoration, but also a great choice for you to show your personal taste.

This yellow and red spotted **glass candle jars** can add a unique charm to a living room, bedroom or study space in your home. It can not only enhance the style of the home, but also make your home glow with a different kind of luster.

Whether it's a birthday, holiday or anniversary, this yellow and red spotted **glass candle jars** is the perfect gift to express your heart. It can not only convey your deep blessings to your relatives and friends, but also bring them a warm and touched.