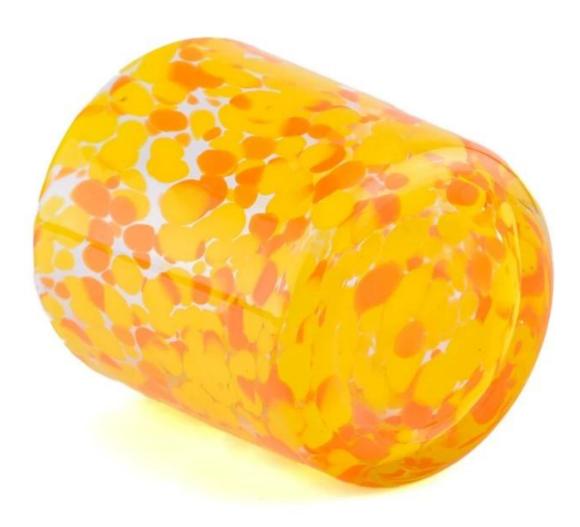

#### Luxury custom yellow and red spotted glass candle jars home decoration

Selected high-quality glass materials, combined with a unique yellow red spot design, to create a stylish and personalized **glass candle jar**. It is not only a good home decoration, but also a great choice for you to show your personal taste.

This yellow and red spotted **glass candle jars** can add a unique charm to a living room, bedroom or study space in your home. It can not only enhance the style of the home, but also make your home glow with a different kind of luster.