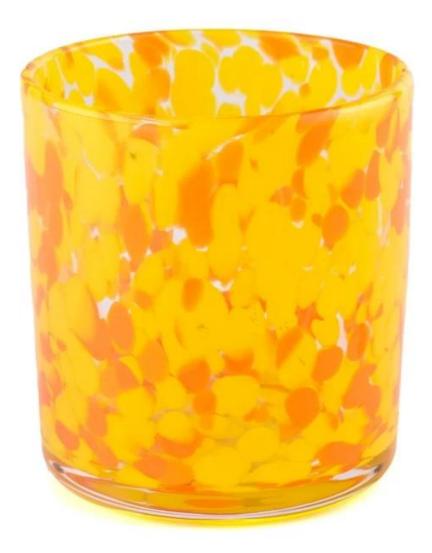

#### Luxury custom yellow and red spotted glass candle jars home decoration

Selected high-quality glass materials, combined with a unique yellow red spot design, to create a stylish and personalized **glass candle jar**. It is not only a good home decoration, but also a great choice for you to show your personal taste.

This yellow and red spotted **glass candle jars** can add a unique charm to a living room, bedroom or study space in your home. It can not only enhance the style of the home, but also make your home glow with a different kind of luster.