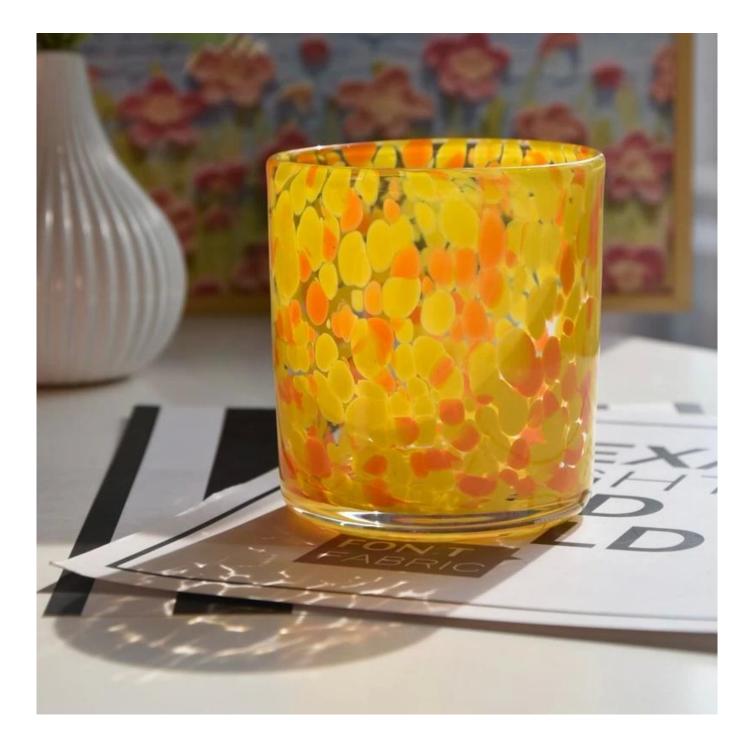

#### Luxury custom yellow and red spotted glass candle jars home decoration

Selected high-quality glass materials, combined with a unique yellow red spot design, to create a stylish and personalized **glass candle jar**. It is not only a good home decoration, but also a great choice for you to show your personal taste.

This yellow and red spotted **glass candle jars** can add a unique charm to a living room, bedroom or study space in your home. It can not only enhance the style of the home, but also make your home glow with a different kind of luster.

Whether it's a birthday, holiday or anniversary, this yellow and red spotted **glass candle jars** is the perfect gift to express your heart. It can not only convey your deep blessings to your relatives and friends, but also bring them a warm and touched.