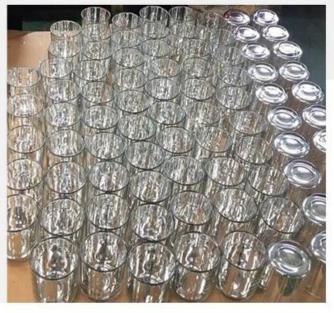

le jar**. It is not only a good home decoration, but also a great choice for you to show your personal taste.



This yellow and red spotted **glass candle jars** can add a unique charm to a living room, bedroom or study space in your home. It can not only enhance the style of the home, but also make your home glow with a different kind of luster.



Whether it's a birthday, holiday or anniversary, this yellow and red spotted **glass candle jars** is the perfect gift to express your heart. It can not only convey your deep blessings to your relatives and friends, but also bring them a warm and touched.



Accessories - Lid



## Accessories - candle holder box

# CANDLE HOLDER BOX SIZE, LOGO, COLOR, LINING, SHAPE CAN BE CUSTOMIZED







# **Production and packaging**



# Quality testing



# Packing



# Pallet





#### Welcome to the sample room of **Sunny Glassware**



Here we bring together a total of **5000+** kinds of candle holder carefully designed and made, each candle holder reflects our persistent pursuit of quality and design.

# FAQ

1) Can you combine many items assorted in one container in my first order?

Yes, we can. But the quantity of each ordered item should reach our MOQ.

### 2) If any quality problem, how can you settle it for us?

When discharging the container, you need to inspect all the cargo. If any breakage or defect products were founded, you must take the pictures from the original carton. All the claims must be presented within 15 working days after discharging the container. This date is subject to the arrival time of container.

### 3) wh