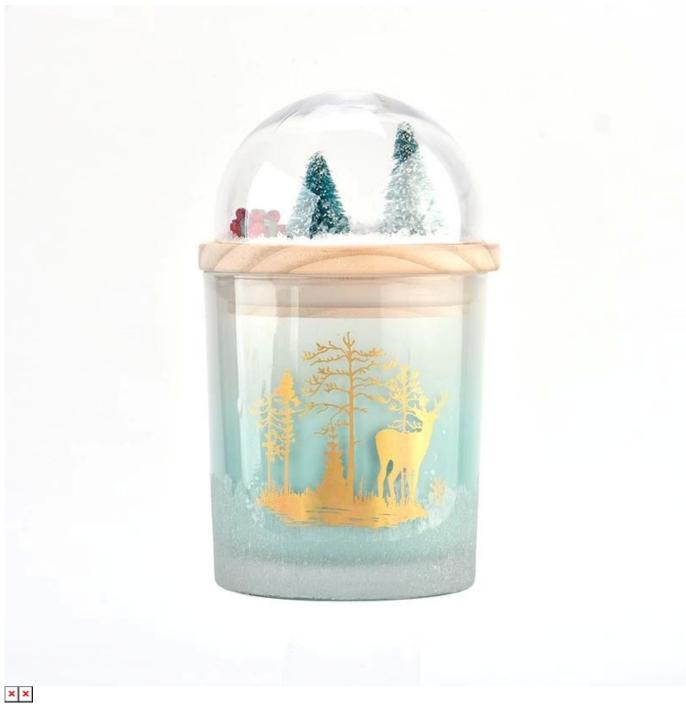

## Luxury custom unique design wooden lid for Christma gift

Sunny Glassware not only making the OEM/ODM orders, but also help many brands start with the concept to products.

Sunny Glassware strictly protect the customers' designs, all the newly designed items from us haven't been copied in three years.

We get your ideas becoming creative fragrance products and sell them very well in our local market.

| Material         | wood lid                                                                                                                                                                                                                                                                                                                                                     |
|------------------|--------------------------------------------------------------------------------------------------------------------------------------------------------------------------------------------------------------------------------------------------------------------------------------------------------------------------------------------------------------|
| Product Capacity | 500,000 ~ 1,000,000 pieces per month                                                                                                                                                                                                                                                                                                                         |
| Delivery time    | Within 35 days after sampling and order confirmed                                                                                                                                                                                                                                                                                                            |
| Payment terms    | 30% deposit by T / T in advance and balance against copy of B / L                                                                                                                                                                                                                                                                                            |
| Delivery         | By sea, by air, through express and shipping agent acceptable                                                                                                                                                                                                                                                                                                |
| Product Features | <ol> <li>Home decorations glass candle jar from high quality</li> <li>Suitable for use at hotel, home, etc.</li> <li>Meet the ASTM Test</li> </ol>                                                                                                                                                                                                           |
| For your choice  | <ol> <li>Various designs and sizes for selection</li> <li>Any color painted, cool, plating, laser model Processing cutter</li> <li>Special package as shrink film, color gift box, white gift box, etc.</li> <li>We are the exclusive employee of quality control</li> <li>We have a professional workshop and warehouse for ensure delivery time</li> </ol> |