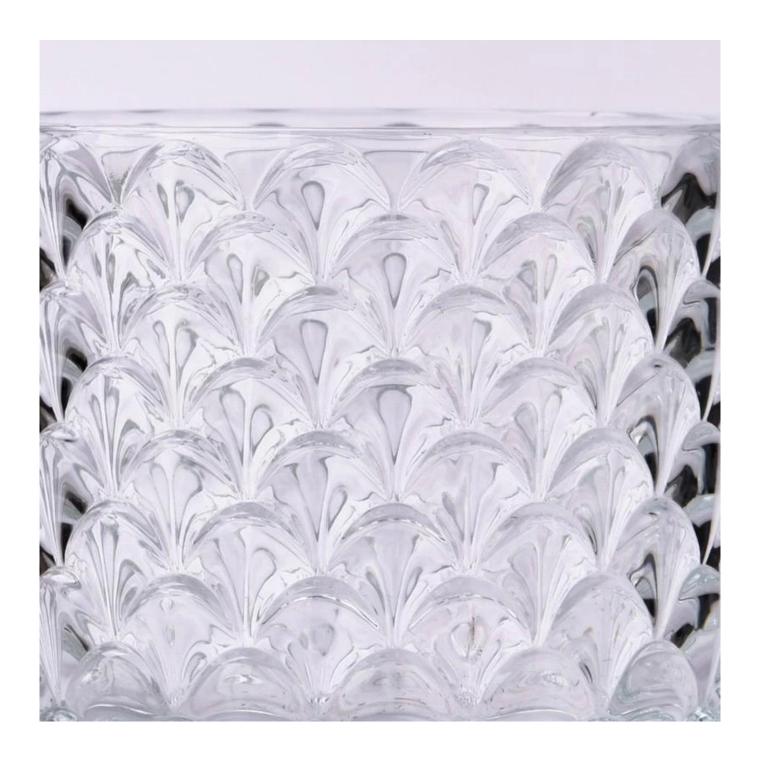

### Luxury custom scaly effect glass candle jar for home decor

Why Choose Sunny Glassware

- Upmost dedication to design, never compression on quality
- <u>Sunny Glassware</u> strictly protect the customers' designs, all the newly designed items from us haven't been copied in three years.
- Product quality is the major focus in <u>Sunny Glassware Sunny Glassware once</u> demolished 80,000 pcs of glass vessel with barely visible blemish.

This classic clear **glass candle jar** is a great choice for high-end aromatherapy candles. It is very versatile for use around a home, restaurant or retail setting as a glass, water cup, or as a home ornament.

Transparent **candle holder** made of thick lead-free glass, to achieve smooth appearance, good wear resistance, corrosion resistance, long life. They are also perfect candle jars for making candles.

These versatile **glass candle jar** can be used in many different ways, such as weddings, home decorations, outdoor party decorations, restaurants, romantic vibes, DIY decorations, birthdays and more. It also works well in the event of a power outage.