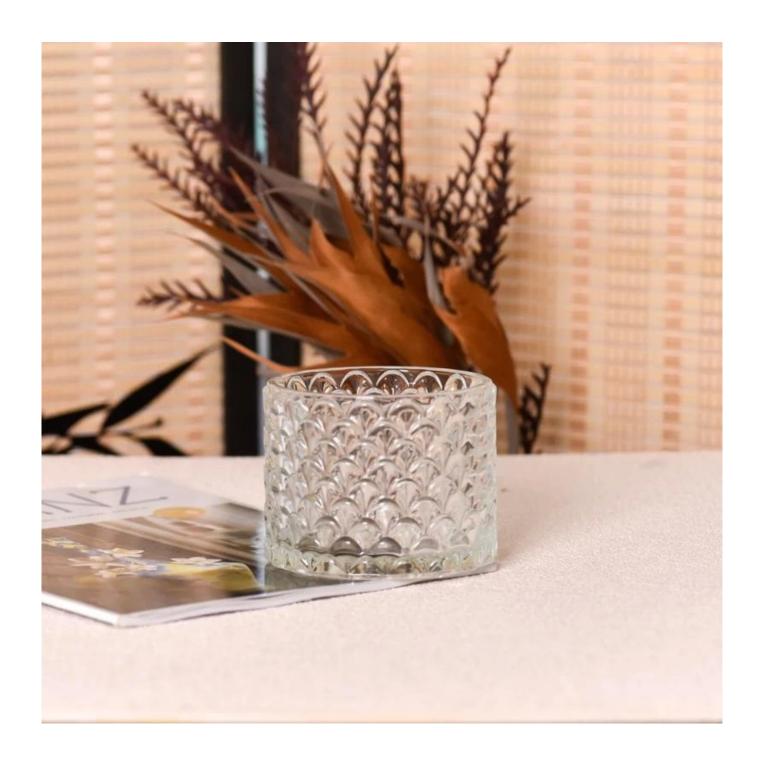

This classic clear **glass candle jar** is a great choice for high-end aromatherapy candles. It is very versatile for use around a home, restaurant or retail setting as a glass, water cup, or as a home ornament.

Transparent **candle holder** made of thick lead-free glass, to achieve smooth appearance, good wear resistance, corrosion resistance, long life. They are also perfect candle jars for making candles.

These versatile **glass candle jar** can be used in many different ways, such as weddings, home decorations, outdoor party decorations, restaurants, romantic vibes, DIY decorations, birthdays and more. It also works well in the event of a power outage.

# WIDE RANGE OF APPLICATION

Suitable for: home life/coffee shop/restaurant/wedding/party/Christmas etc

HOME LIFE

**COFFEE SHOP** 

RESTAURANT

WEDDING

PARTY

CHRISTMAS ETC