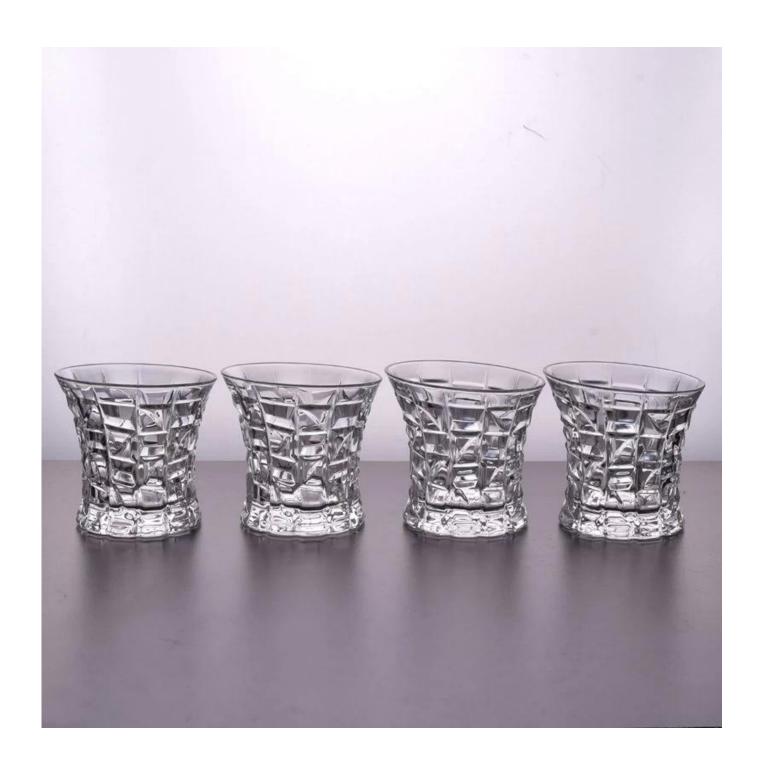

## Luxury crystal transparent glass whisky cup set

| Item number.                      | SG1039                                                                    |
|-----------------------------------|---------------------------------------------------------------------------|
| Material                          | high white glass material                                                 |
| craft                             | machine made glass whisky set                                             |
| Samples time                      | 1. 5 days if there is a form and size of the glass                        |
|                                   | 2. 15 days, if you need a new shape and size glass                        |
| Packaging                         | Normal packing, 48pcs in a carton                                         |
| Product Capacity                  | 500,000 ~ 1,000,000 pieces per month                                      |
| Delivery time                     | Within 35 days after the sample and in order confirmed                    |
| Terms of payment                  | 30% deposit by T / T in advance and balance against copy of B / L         |
| Shipment                          | By sea, by air, by express and the delivery agent acceptable              |
|                                   | 1. high quality whisky gift set                                           |
| Product Features  For your choice | 2. Suitable for use in hotel, house, etc.                                 |
|                                   | 3. Meet FDA Test                                                          |
|                                   | 1. Various designs and sizes for selection                                |
|                                   | 2 Any color painted, cold, electroplating, laser model Processing cutter  |
|                                   | 3. Special package as shrink film, color gift box, white gift box, etc.   |
|                                   | 4. We are exclusive of employees for quality control                      |
|                                   | 5. We have a professional workshop and warehouse for ensure delivery time |