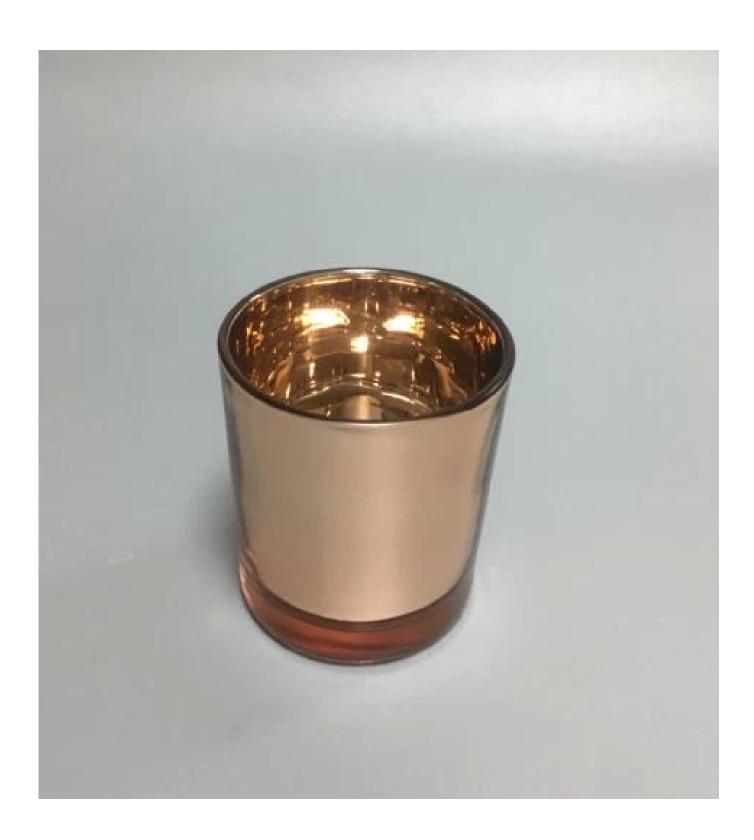

## Luxury copper color glass candle holders

|                  | SG18051705 Top dia: 88mm Bottom dia:86 mm Height:100mm Weight:395g Capacity:400ml                                                                                                                                                   |
|------------------|-------------------------------------------------------------------------------------------------------------------------------------------------------------------------------------------------------------------------------------|
| Size             | MOQ:5000PCS Sample time: 7 days Mass production time: 30 days after the order confirmed Product capacity: 30000-100000 every month Payment terms: 30% deposit by T/T in advance and the balance after showing the copy of B/L       |
| color            | Any color printing on glass are available                                                                                                                                                                                           |
| Material         | electroplating gold color glass candle holder                                                                                                                                                                                       |
| Sample           | 7days                                                                                                                                                                                                                               |
| Terms of payment | 30% deposit by T/T in advance and the balance after showing copy of L/C                                                                                                                                                             |
| Certification    | ASTM Test (for candle holder)                                                                                                                                                                                                       |
| For your choice  | 1, thick wall glass candle with different decorations 2, Any color painted, frosted, electroplating, logo laser for the finish 3, Special packing like shrink wrap, color gift box, white box etc 4, Any shape, size meet your need |