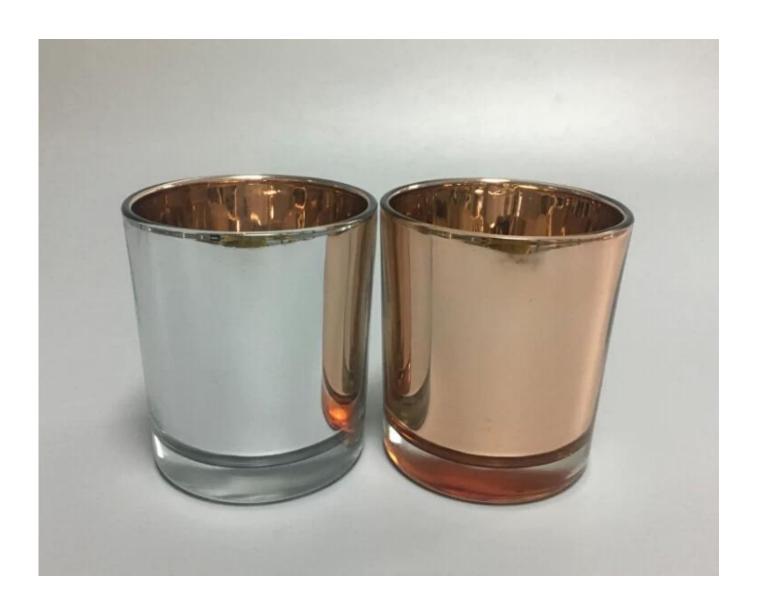

## Luxury copper color glass candle holders

|                  | SG18051705 Top dia: 88mm Bottom dia:86 mm Height:100mm Weight:395g Capacity:400ml                                                                                                                                                   |
|------------------|-------------------------------------------------------------------------------------------------------------------------------------------------------------------------------------------------------------------------------------|
| Size             | MOQ:5000PCS Sample time: 7 days Mass production time: 30 days after the order confirmed Product capacity: 30000-100000 every month Payment terms: 30% deposit by T/T in advance and the balance after showing the copy of B/L       |
| color            | Any color printing on glass are available                                                                                                                                                                                           |
| Material         | electroplating gold color glass candle holder                                                                                                                                                                                       |
| Sample           | 7days                                                                                                                                                                                                                               |
| Terms of payment | 30% deposit by T/T in advance and the balance after showing copy of L/C                                                                                                                                                             |
| Certification    | ASTM Test (for candle holder)                                                                                                                                                                                                       |
| For your choice  | 1, thick wall glass candle with different decorations 2, Any color painted, frosted, electroplating, logo laser for the finish 3, Special packing like shrink wrap, color gift box, white box etc 4, Any shape, size meet your need |