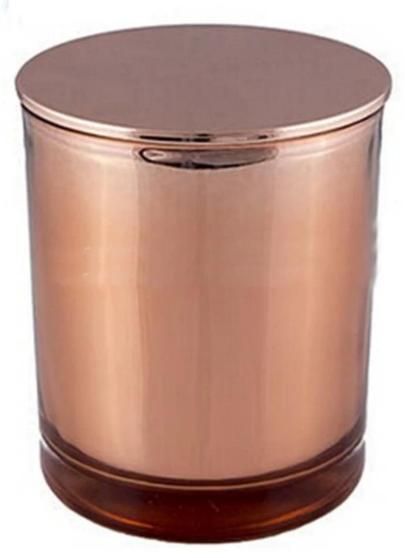

## Luxury copper color glass candle holders

|                  | SG18051705 Top dia: 88mm Bottom dia:86 mm Height:100mm Weight:395g Capacity:400ml                                                                                                                                                   |
|------------------|-------------------------------------------------------------------------------------------------------------------------------------------------------------------------------------------------------------------------------------|
| Size             | MOQ:5000PCS Sample time: 7 days Mass production time: 30 days after the order confirmed Product capacity: 30000-100000 every month Payment terms: 30% deposit by T/T in advance and the balance after showing the copy of B/L       |
| color            | Any color printing on glass are available                                                                                                                                                                                           |
| Material         | electroplating gold color glass candle holder                                                                                                                                                                                       |
| Sample           | 7days                                                                                                                                                                                                                               |
| Terms of payment | 30% deposit by T/T in advance and the balance after showing copy of L/C                                                                                                                                                             |
| Certification    | ASTM Test (for candle holder)                                                                                                                                                                                                       |
| For your choice  | 1, thick wall glass candle with different decorations 2, Any color painted, frosted, electroplating, logo laser for the finish 3, Special packing like shrink wrap, color gift box, white box etc 4, Any shape, size meet your need |