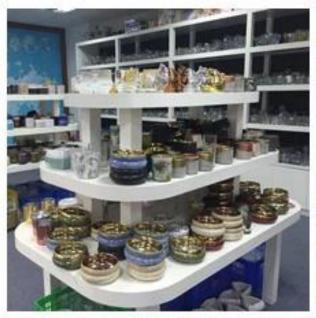

## Luxury copper color glass candle holders

|                  | SG18051705 Top dia: 88mm Bottom dia:86 mm Height:100mm Weight:395g Capacity:400ml                                                                                                                                                   |
|------------------|-------------------------------------------------------------------------------------------------------------------------------------------------------------------------------------------------------------------------------------|
| Size             | MOQ:5000PCS Sample time: 7 days Mass production time: 30 days after the order confirmed Product capacity: 30000-100000 every month Payment terms: 30% deposit by T/T in advance and the balance after showing the copy of B/L       |
| color            | Any color printing on glass are available                                                                                                                                                                                           |
| Material         | electroplating gold color glass candle holder                                                                                                                                                                                       |
| Sample           | 7days                                                                                                                                                                                                                               |
| Terms of payment | 30% deposit by T/T in advance and the balance after showing copy of L/C                                                                                                                                                             |
| Certification    | ASTM Test (for candle holder)                                                                                                                                                                                                       |
| For your choice  | 1, thick wall glass candle with different decorations 2, Any color painted, frosted, electroplating, logo laser for the finish 3, Special packing like shrink wrap, color gift box, white box etc 4, Any shape, size meet your need |

## Shenzhen Sunny Glassware Co.,Ltd

Owned Brand with innovative design

Focus on candle holders, bottles, drinkware etc.

Powerful capacity --More than 10 production lines

Luxury well-known brands Trust

Sunny Glassware is a leading candle holders supplier in China since 1992, our glass/ceramic/concrete candle jars etc. and matched accessorriesmainly export to USA, EU, AU over more than 24 years experience. We're strictly with the quality, our QC team inspect the products from raw material to production then to packing step by step, the inspection strictly according to the AQL standard.