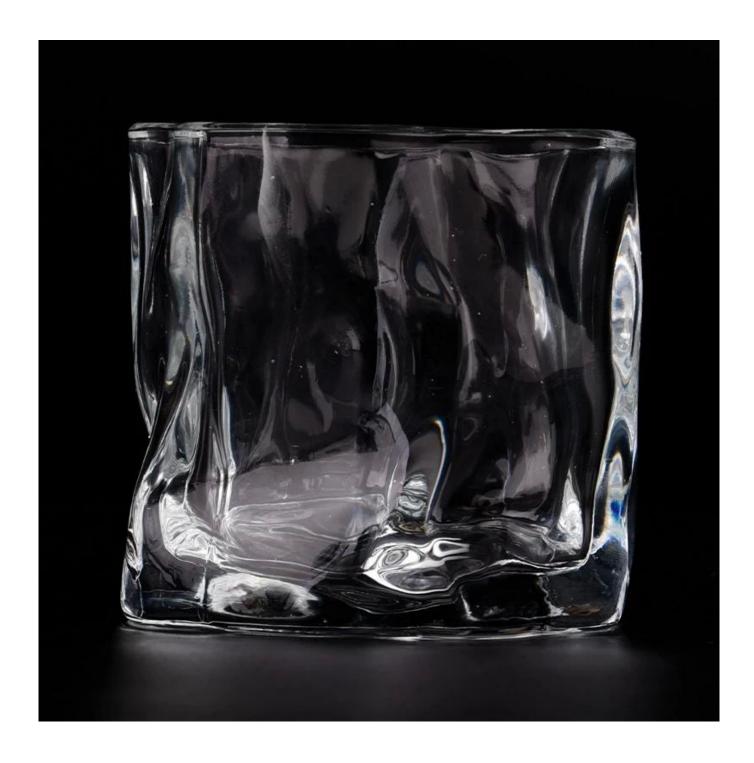

Luxurious designs, different finishes, perfect DIY candles as a surprise scented candle gift to express extravagant seasonal greetings.

**Glass candle jars** are great table centerpieces for home decorations and any occasion such as weddings, Christmas, Thanksgiving parties, Halloween,

Valentine's Day, anniversaries, birthdays, etc. The unique shape of this candle holder makes it the perfect gift for a loved one

The **glass candle jar** can be used to hold candles, makeup brushes, grow succulents, arrange flowers, and even make your own candles. Use your imagination to make **glass candle jar** glow in every corner of your home.