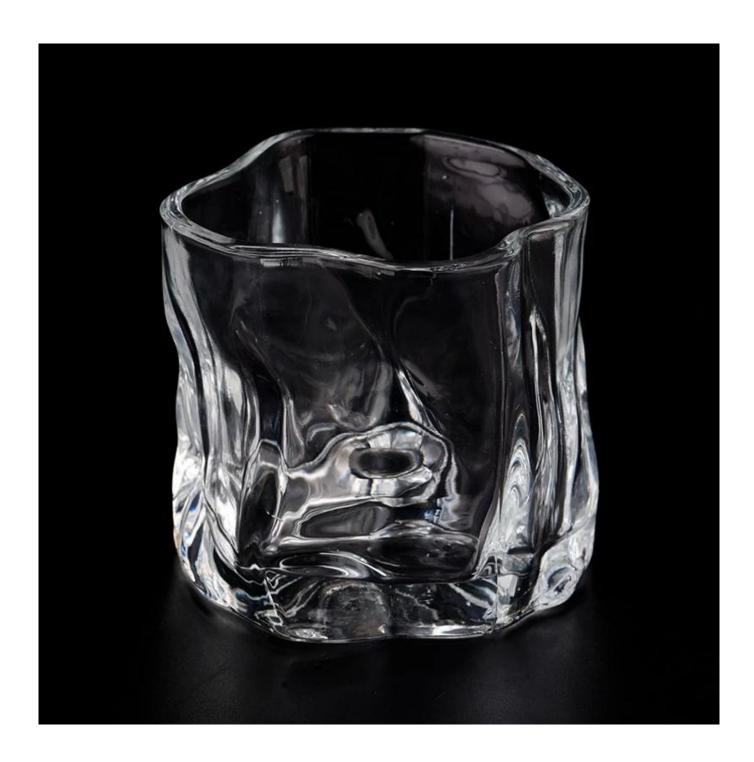

## product description

| product<br>name   | Luxury clear <u>glass candle jar</u> in bulk candle holders suppliers                            |
|-------------------|--------------------------------------------------------------------------------------------------|
| Sample<br>time    | 1. 5 days if there is glass shape and size<br>2. 15 days, if you need new shapes and sizes glass |
| Measure           | Item No.:SGKY23092501 Max dia: 86mm Min dia: 73mm Height: 80mm Weight: 348g Capacity: 258ml      |
| Packing           | Normal packing, Individual gift box, PVC box, window box, color box, white box, etc              |
| Delivery<br>time  | Within 35 days after the sample and order confirmed                                              |
| Payment<br>term   | 30% deposit by T/T in advance and the balance against the copy of B/L                            |
| Shipment          | By sea,by air,by Express and your shipping agent is acceptable                                   |
| Usage<br>Occasion | Home decor,Wedding Decoration,Wedding Favors,Decoration enhancement,                             |

Luxurious designs, different finishes, perfect DIY candles as a surprise scented candle gift to express extravagant seasonal greetings.

**Glass candle jars** are great table centerpieces for home decorations and any occasion such as weddings, Christmas, Thanksgiving parties, Halloween,

Valentine's Day, anniversaries, birthdays, etc. The unique shape of this candle holder makes it the perfect gift for a loved one

The **glass candle jar** can be used to hold candles, makeup brushes, grow succulents, arrange flowers, and even make your own candles. Use your imagination to make **glass candle jar** glow in every corner of your home.