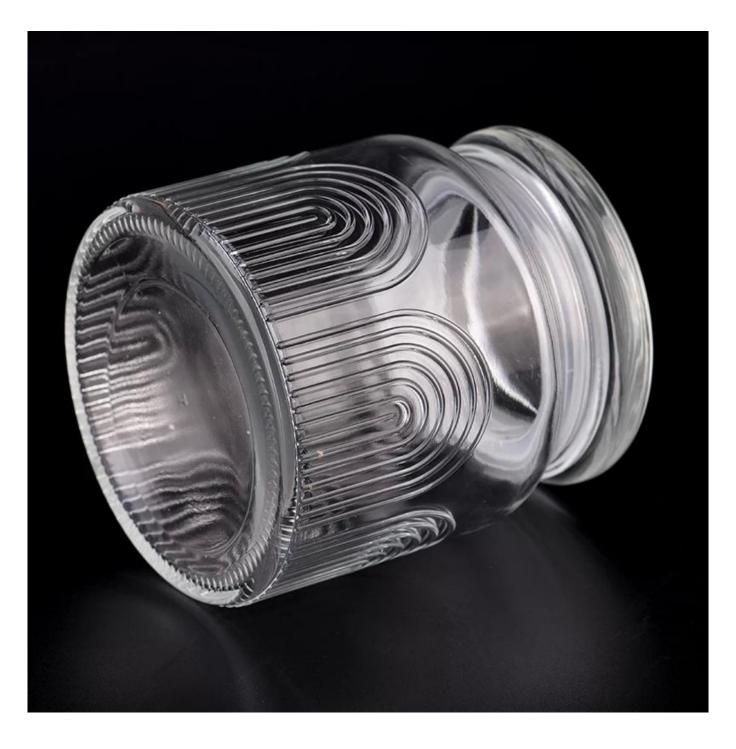

#### Luxury clear glass candle jar 580ml custom gift

Why Choose Sunny Glassware

- Upmost dedication to design, never compression on quality
- <u>Sunny Glassware</u> strictly protect the customers' designs, all the newly designed items from us haven't been copied in three years.
- Product quality is the major focus in <u>Sunny Glassware</u>. <u>Sunny Glassware</u> once demolished 80,000 pcs of glass vessel with barely visible blemish.

#### product description

| product<br>name   | Luxury clear glass candle jar 580ml custom gift                                                                      |
|-------------------|----------------------------------------------------------------------------------------------------------------------|
| Sample<br>time    | <ol> <li>5 days if there is glass shape and size</li> <li>15 days, if you need new shapes and sizes glass</li> </ol> |
| Measure           | Item No.:SGHY23071001 Top dia: 85mm Bottom dia: 100mm Height: 100mm Weight: 355g Capacity: 580ml                     |
| Packing           | Normal packing, Individual gift box, PVC box, window box, color box, white box, etc                                  |
| Delivery<br>time  | Within 35 days after the sample and order confirmed                                                                  |
| Payment<br>term   | 30% deposit by T/T in advance and the balance against the copy of B/L                                                |
| Shipment          | By sea,by air,by Express and your shipping agent is acceptable                                                       |
| Usage<br>Occasion | Home decor,Wedding Decoration,Wedding Favors,Decoration enhancement,                                                 |

Unusual shapes and simple style-perfect for presenting your style in any room. Quality, impressive style and these <u>glass candle jar</u> so very gift worthy.

This clear <u>glass candle jar</u> with lid is a fantastic choice for high end scented poured candles. <u>glass candle jar</u> is highly versatile for use around the home, <u>glass candle jar</u> restaurant or retail setting as a tumbler, water glass, or as vase for wedding centerpieces.

The <u>glass candle jar</u> light the candle, when the flame illuminates, <u>glass</u> <u>candle jars</u> the beautiful hues flashes. Unique <u>glass candle jars</u> for candle making, <u>glass candle jars</u> for your own use or for business, is a wonderful choice.