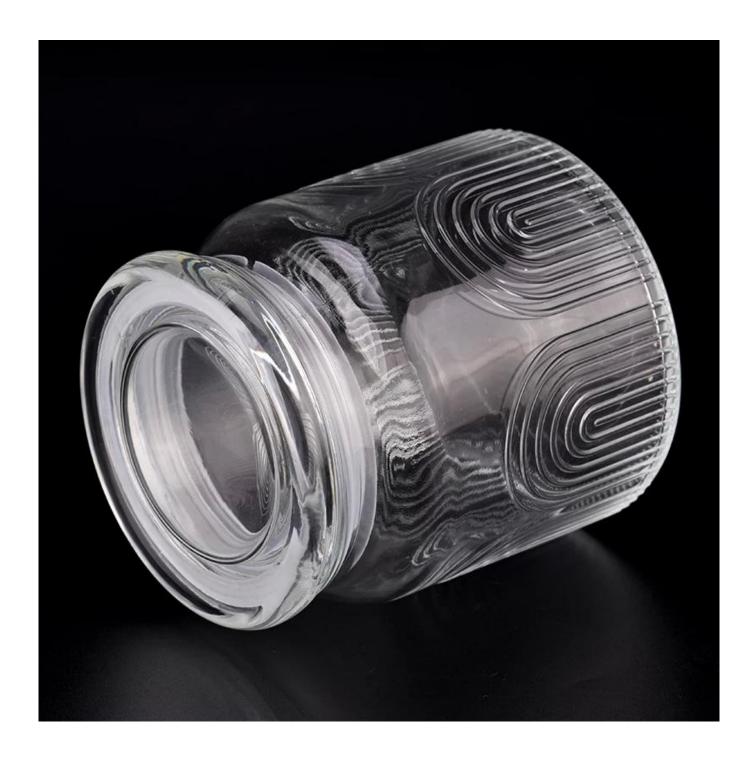

#### Luxury clear glass candle jar 580ml custom gift

Why Choose Sunny Glassware

- Upmost dedication to design, never compression on quality
- <u>Sunny Glassware</u> strictly protect the customers' designs, all the newly designed items from us haven't been copied in three years.
- Product quality is the major focus in <u>Sunny Glassware</u>. <u>Sunny Glassware</u> once demolished 80,000 pcs of glass vessel with barely visible blemish.

#### product description

| product<br>name   | Luxury clear glass candle jar 580ml custom gift                                                                      |
|-------------------|----------------------------------------------------------------------------------------------------------------------|
| Sample<br>time    | <ol> <li>5 days if there is glass shape and size</li> <li>15 days, if you need new shapes and sizes glass</li> </ol> |
| Measure           | Item No.:SGHY23071001 Top dia: 85mm Bottom dia: 100mm Height: 100mm Weight: 355g Capacity: 580ml                     |
| Packing           | Normal packing, Individual gift box, PVC box, window box, color box, white box, etc                                  |
| Delivery<br>time  | Within 35 days after the sample and order confirmed                                                                  |
| Payment<br>term   | 30% deposit by T/T in advance and the balance against the copy of B/L                                                |
| Shipment          | By sea,by air,by Express and your shipping agent is acceptable                                                       |
| Usage<br>Occasion | Home decor,Wedding Decoration,Wedding Favors,Decoration enhancement,                                                 |

Unusual shapes and simple style-perfect for presenting your style in any room. Quality, impressive style and these <u>glass candle jar</u> so very gift worthy.

This clear <u>glass candle jar</u> with lid is a fantastic choice for high end scented poured candles. <u>glass candle jar</u> is highly versatile for use around the home, <u>glass candle jar</u> restaurant or retail setting as a tumbler, water glass, or as vase for wedding centerpieces.

The <u>glass candle jar</u> light the candle, when the flame illuminates, <u>glass</u> <u>candle jars</u> the beautiful hues flashes. Unique <u>glass candle jars</u> for candle making, <u>glass candle jars</u> for your own use or for business, is a wonderful choice.