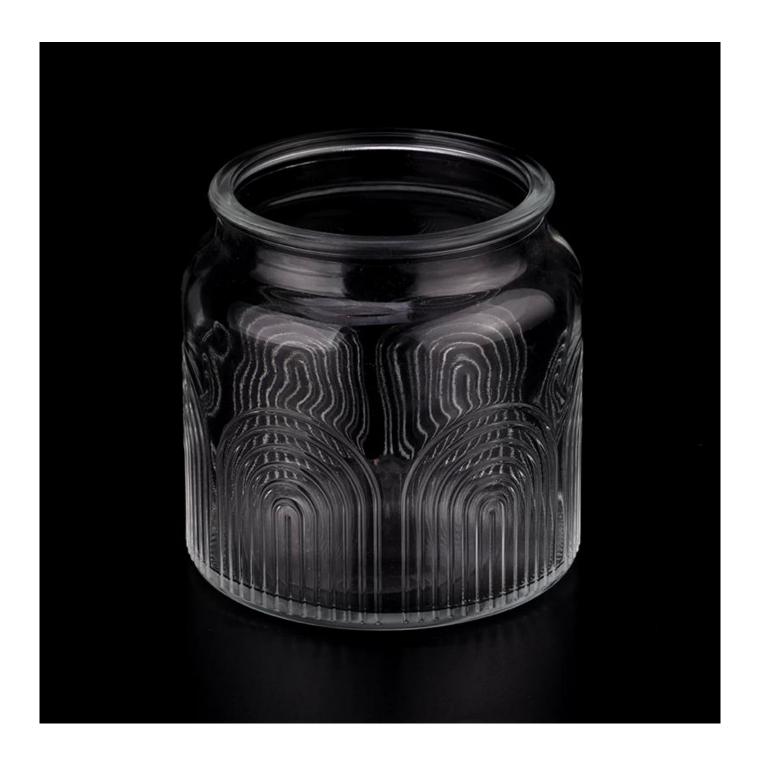

#### Luxury clear glass candle jar 580ml custom gift

Why Choose Sunny Glassware

- Upmost dedication to design, never compression on quality
- <u>Sunny Glassware</u> strictly protect the customers' designs, all the newly designed items from us haven't been copied in three years.
- Product quality is the major focus in <u>Sunny Glassware</u>. <u>Sunny Glassware</u> once demolished 80,000 pcs of glass vessel with barely visible blemish.

#### product description

| product<br>name   | Luxury clear glass candle jar 580ml custom gift                                                                      |
|-------------------|----------------------------------------------------------------------------------------------------------------------|
| Sample<br>time    | <ol> <li>5 days if there is glass shape and size</li> <li>15 days, if you need new shapes and sizes glass</li> </ol> |
| Measure           | Item No.:SGHY23071001 Top dia: 85mm Bottom dia: 100mm Height: 100mm Weight: 355g Capacity: 580ml                     |
| Packing           | Normal packing, Individual gift box, PVC box, window box, color box, white box, etc                                  |
| Delivery<br>time  | Within 35 days after the sample and order confirmed                                                                  |
| Payment<br>term   | 30% deposit by T/T in advance and the balance against the copy of B/L                                                |
| Shipment          | By sea,by air,by Express and your shipping agent is acceptable                                                       |
| Usage<br>Occasion | Home decor,Wedding Decoration,Wedding Favors,Decoration enhancement,                                                 |

Unusual shapes and simple style-perfect for presenting your style in any room. Quality, impressive style and these <u>glass candle jar</u> so very gift worthy.

This clear <u>glass candle jar</u> with lid is a fantastic choice for high end scented poured candles. <u>glass candle jar</u> is highly versatile for use around the home, <u>glass candle jar</u> restaurant or retail setting as a tumbler, water glass, or as vase for wedding centerpieces.

The <u>glass candle jar</u> light the candle, when the flame illuminates, <u>glass</u> <u>candle jars</u> the beautiful hues flashes. Unique <u>glass candle jars</u> for candle making, <u>glass candle jars</u> for your own use or for business, is a wonderful choice.