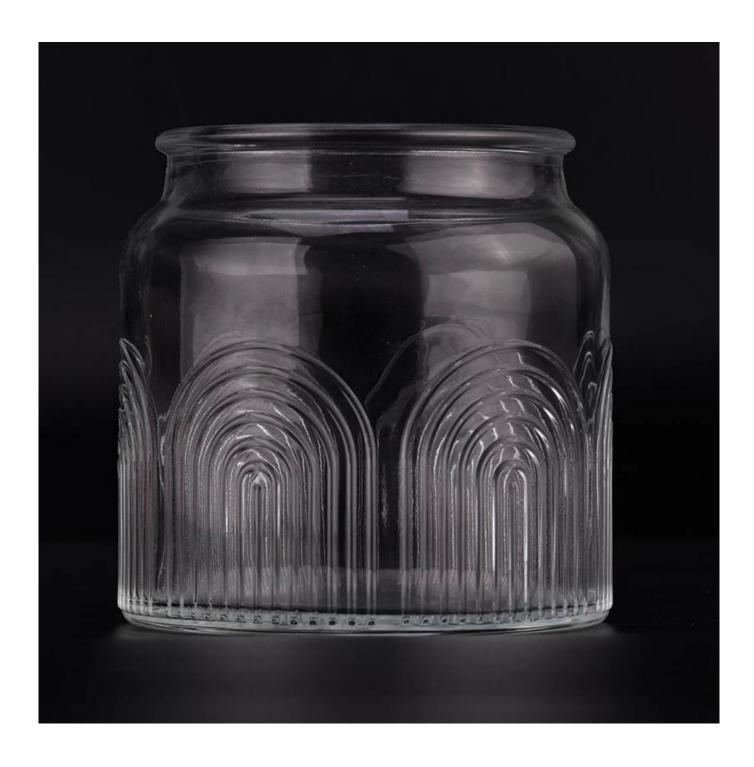

#### Luxury clear glass candle jar 580ml custom gift

Why Choose Sunny Glassware

- Upmost dedication to design, never compression on quality
- <u>Sunny Glassware</u> strictly protect the customers' designs, all the newly designed items from us haven't been copied in three years.
- Product quality is the major focus in <u>Sunny Glassware</u>. <u>Sunny Glassware</u> once demolished 80,000 pcs of glass vessel with barely visible blemish.

#### product description

| product<br>name   | Luxury clear glass candle jar 580ml custom gift                                                                      |
|-------------------|----------------------------------------------------------------------------------------------------------------------|
| Sample<br>time    | <ol> <li>5 days if there is glass shape and size</li> <li>15 days, if you need new shapes and sizes glass</li> </ol> |
| Measure           | Item No.:SGHY23071001 Top dia: 85mm Bottom dia: 100mm Height: 100mm Weight: 355g Capacity: 580ml                     |
| Packing           | Normal packing, Individual gift box, PVC box, window box, color box, white box, etc                                  |
| Delivery<br>time  | Within 35 days after the sample and order confirmed                                                                  |
| Payment<br>term   | 30% deposit by T/T in advance and the balance against the copy of B/L                                                |
| Shipment          | By sea,by air,by Express and your shipping agent is acceptable                                                       |
| Usage<br>Occasion | Home decor,Wedding Decoration,Wedding Favors,Decoration enhancement,                                                 |

Unusual shapes and simple style-perfect for presenting your style in any room. Quality, impressive style and these <u>glass candle jar</u> so very gift worthy.

This clear <u>glass candle jar</u> with lid is a fantastic choice for high end scented poured candles. <u>glass candle jar</u> is highly versatile for use around the home, <u>glass candle jar</u> restaurant or retail setting as a tumbler, water glass, or as vase for wedding centerpieces.

The <u>glass candle jar</u> light the candle, when the flame illuminates, <u>glass</u> <u>candle jars</u> the beautiful hues flashes. Unique <u>glass candle jars</u> for candle making, <u>glass candle jars</u> for your own use or for business, is a wonderful choice.