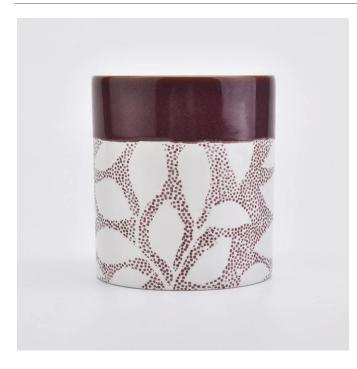

# Luxury ceramic candle jar with colorful painting for candle making



#### No second Co.in China

Our design team achieve Customers' Ideas becoming creative fragrance products and sell them very well



### No second Co.in China

Our QC is more QC than our customer's QC

### **Process Crafts**

# **DEEP PROCESSING**



01
ELECTROPLATING

02 LASER ENGRAVING





03 SPRAYING

**04**VACUUM

ELECTROPLATING





05 SCREEN PRINTING



### Why choose Sunny Glassware Candle holders



#### Unique market advantage

- . Focus on designs
- . candle holder supplier for 80% USA fragrance brand
- . AQL plus 6 strict and sunny QC test standards
- . Maintain quality consistent with sample and quality  $\;$  product

#### Ceremony design awareness

Designed by award winning professional in SG

- . Received a very admirable NEST fragrance
- . Friend or business relationship gift
  - . Relaxation and romantic life





### Flexible size design allows your market to grow rapidly

Item No.:SGMK19082601

Top dia: 85mm Bottom dia: 83mm Height: 93mm Weight: 275g Capacity: 370ml

Custom designs and different sizes available

**Packing & Shipping** 

# **Different From The Peer**

Own professional shipping company( Shenzhen Sunny Worldwide logistics)



20+ years freight history and WC