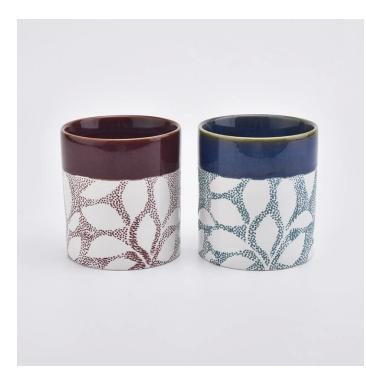

### Flexible size design allows your market to grow rapidly

Item No.:SGMK19082601

Top dia: 85mm Bottom dia: 83mm Height: 93mm Weight: 275g Capacity: 370ml

Custom designs and different sizes available

**Packing & Shipping** 