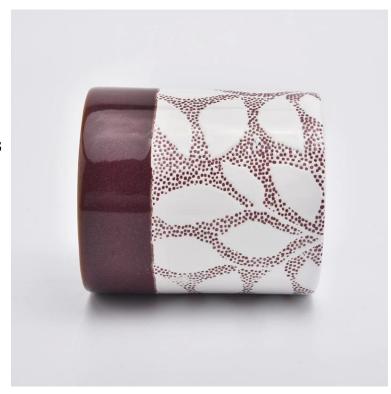

### Flexible size design allows your market to grow rapidly

Item No.:SGMK19082601

Top dia: 85mm Bottom dia: 83mm Height: 93mm Weight: 275g Capacity: 370ml

Custom designs and different sizes available

**Packing & Shipping** 