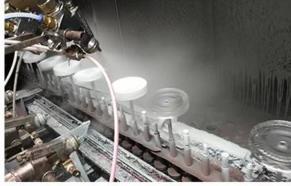

### **Process Crafts**

# **DEEP PROCESSING**

01
ELECTROPLATING

02 LASER ENGRAVING

03 SPRAYING

**04**VACUUM

ELECTROPLATING

05 SCREEN PRINTING