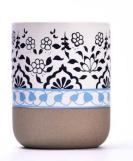

## Flexible size design can be expanded quickly Your market

Top DIA.: 63mm

Bottom diameter:45mm

Height: 79mm. Capacity: 175ml. Weight: 159g

We translate your ideas into creative spices products, we sell yourself in the local market.

#### feature of product

- 1. High quality home decorative glass incense bottle.
- 2. Applicable to hotel, wedding, etc.
- 3. Meet the function of ASTM test products.