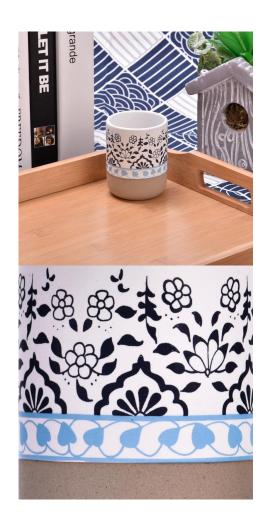

## Flexible size design can be expanded quickly Your market

Top DIA.: 63mm

Bottom diameter:45mm

Height: 79mm. Capacity: 175ml. Weight: 159g

We translate your ideas into creative spices products, we sell yourself in the local market.

#### feature of product

- 1. High quality home decorative glass incense bottle.
- 2. Applicable to hotel, wedding, etc.
- 3. Meet the function of ASTM test products.

- . Decorative dinner in the bar or bar
- . Suitable for families, hotels or gardens
- . Any chance of decoration