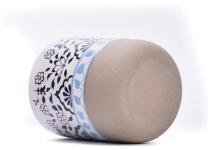

## Flexible size design can be expanded quickly Your market

Top DIA.: 63mm

Bottom diameter:45mm

Height: 79mm. Capacity: 175ml. Weight: 159g

We translate your ideas into creative spices products, we sell yourself in the local market.

#### feature of product

- 1. High quality home decorative glass incense bottle.
- 2. Applicable to hotel, wedding, etc.
- 3. Meet the function of ASTM test products.