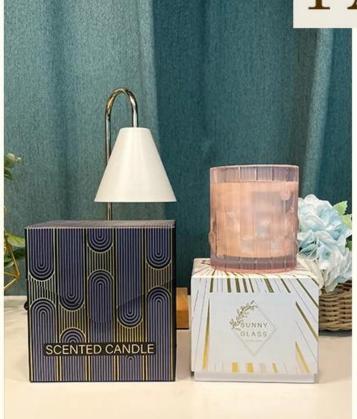

| Measure            | Item No.:SGHL21112618 Top dia:80mm Bottom dia:74mm Height:90mm Weight:303g Capacity:290ml |
|--------------------|-------------------------------------------------------------------------------------------|
| Packaging          | Normal packaging, individual gift box, PVC box, window box, color box, white box, etc.    |
| delivery time      | Confirmed within 35 days of the rehearsal and order                                       |
| payment expression | 30% deposit by T/T in advance and the remaining amount against the copy of B/L            |
| Broadcast          | At sea, air, according to Express and your shipping representative is acceptable          |
| Usage event        | Residential culture, wedding decoration, wedding lectures, decorative improvement,        |

## **Different From The Peer**

20+ years freight history and WCA members.

We have Normal packing, PVC box Window box,carton box,pallet Color box, White box,ect.

of course, we can customize Individual gift box for you.