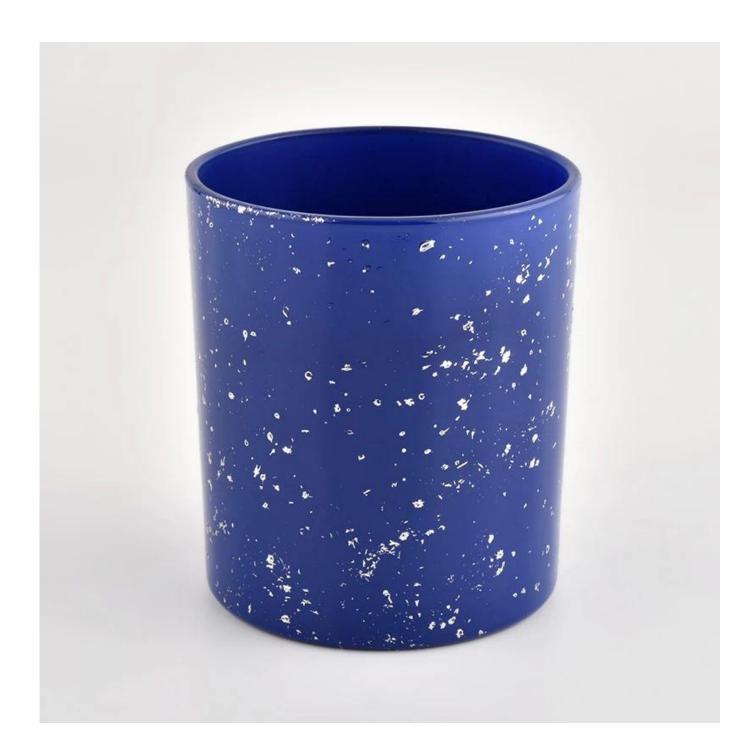

## **Product describe**

| Product name | Luxury blue glass candle jar for home decoration                                                                    |
|--------------|---------------------------------------------------------------------------------------------------------------------|
|              | <ol> <li>5 days if there is glass shape and size</li> <li>15 days if you need new shapes and sizes glass</li> </ol> |

| Measure            | Item No.:SGHL21112618 Top dia:80mm Bottom dia:74mm Height:90mm Weight:303g Capacity:290ml |
|--------------------|-------------------------------------------------------------------------------------------|
| Packaging          | Normal packaging, individual gift box, PVC box, window box, color box, white box, etc.    |
| delivery time      | Confirmed within 35 days of the rehearsal and order                                       |
| payment expression | 30% deposit by T/T in advance and the remaining amount against the copy of B/L            |
| Broadcast          | At sea, air, according to Express and your shipping representative is acceptable          |
| Usage event        | Residential culture, wedding decoration, wedding lectures, decorative improvement,        |