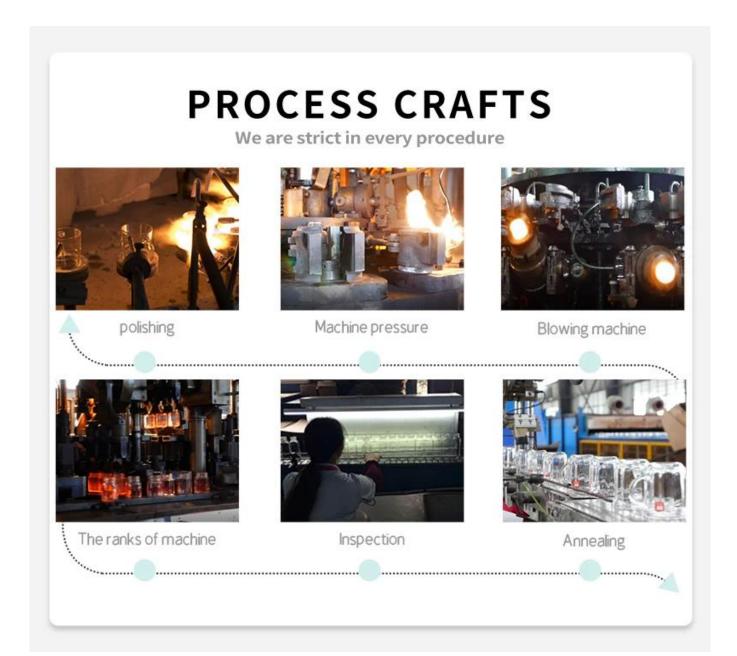

ottom dia:74mm Height:90mm Weight:303g Capacity:290ml |
|--------------------|-------------------------------------------------------------------------------------------|
| Packaging          | Normal packaging, individual gift box, PVC box, window box, color box, white box, etc.    |
| delivery time      | Confirmed within 35 days of the rehearsal and order                                       |
| payment expression | 30% deposit by T/T in advance and the remaining amount against the copy of B/L            |
| Broadcast          | At sea, air, according to Express and your shipping representative is acceptable          |
| Usage event        | Residential culture, wedding decoration, wedding lectures, decorative improvement,        |





## **ABOUT FACTORY**



procedure Craftsmanship



packaging and shipping

## **Different From The Peer**



20+ years freight history and WCA members.









We have Normal packing, PVC box Window box,carton box,pallet Color box, White box,ect.

of course, we can customize Individual gift box for you.









# SAMPLE ROOM

There are more than 5000 products in sample room of Sunny Glassware for your reference. No second Co. in China!







## **EXHIBITION**

66

We have taken part in various exhibitions since 2002 year, like Shanghai, London, Las Vegas, Hongkong show.

99







Favorable reception





# 1) Can you combine a lot of sorting?ED objects in a container in my first order?

Yes we can. But the amount of every orderly object should reach our MOQ.

### 2) If a quality problem, how can you fix it for us?

If you download th