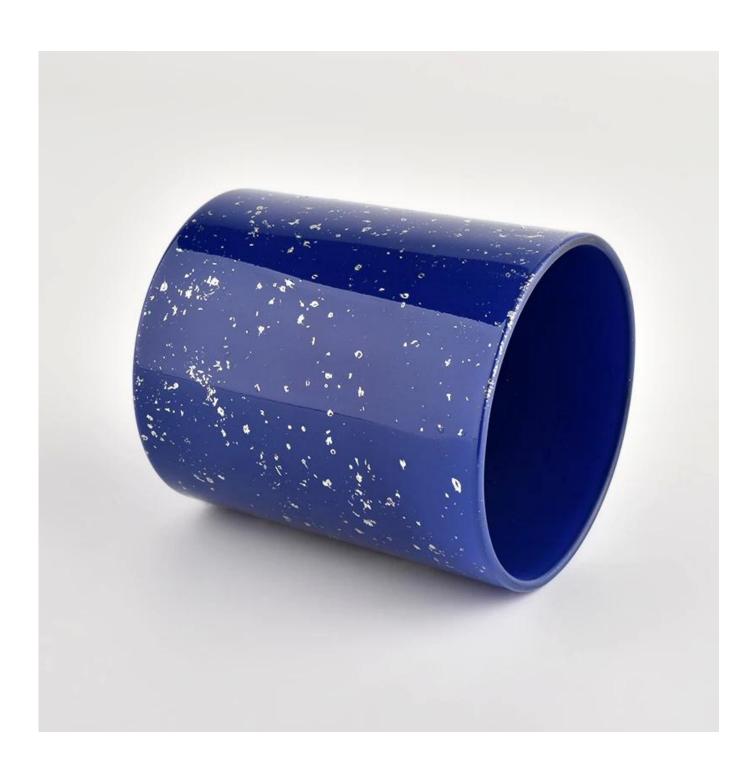

## **Product describe**

| Product name | Luxury blue glass candle jar for home decoration                                                                    |
|--------------|---------------------------------------------------------------------------------------------------------------------|
|              | <ol> <li>5 days if there is glass shape and size</li> <li>15 days if you need new shapes and sizes glass</li> </ol> |

| Measure            | Item No.:SGHL21112618 Top dia:80mm Bottom dia:74mm Height:90mm Weight:303g Capacity:290ml |
|--------------------|-------------------------------------------------------------------------------------------|
| Packaging          | Normal packaging, individual gift box, PVC box, window box, color box, white box, etc.    |
| delivery time      | Confirmed within 35 days of the rehearsal and order                                       |
| payment expression | 30% deposit by T/T in advance and the remaining amount against the copy of B/L            |
| Broadcast          | At sea, air, according to Express and your shipping representative is acceptable          |
| Usage event        | Residential culture, wedding decoration, wedding lectures, decorative improvement,        |