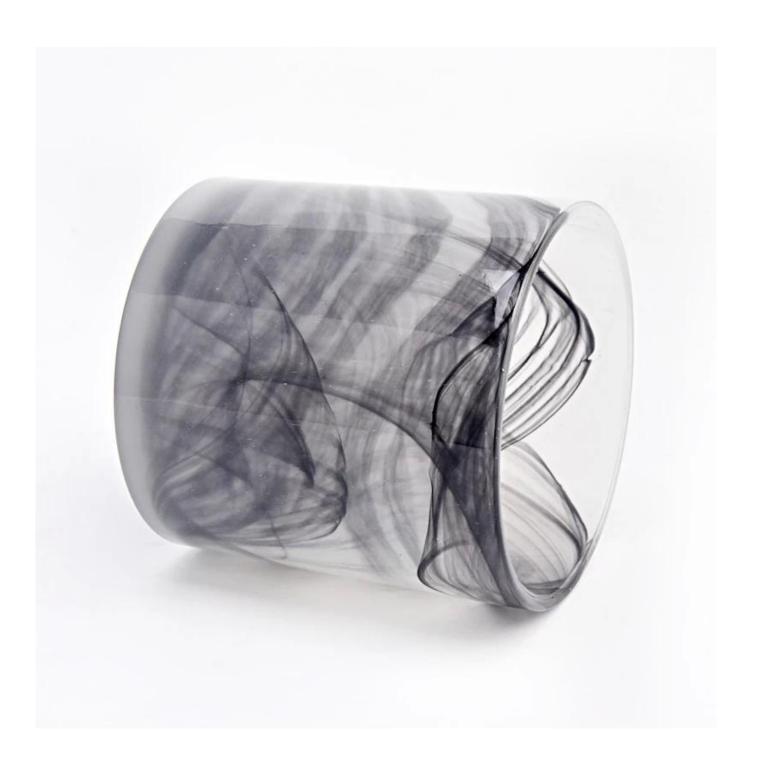

| 1             |                                                                                     |
|---------------|-------------------------------------------------------------------------------------|
| Measure       | Item:SGHT22101818                                                                   |
|               | Top dia: 100mm                                                                      |
|               | Bottom dia: 95mm                                                                    |
|               | Height: 100mm                                                                       |
|               | Weight: 507g                                                                        |
|               | Capacity: 530ml                                                                     |
| Packing       | Normal packing, Individual gift box, PVC box, window box, color box, white box, etc |
| Delivery time | Within 35 days after the sample and order confirmed                                 |
| Payment term  | 30% deposit by T/T in advance and the balance against the copy of B/L               |
| Shipment      | By sea,by air,by Express and your shipping agent is acceptable                      |
| Usage         | II J IAZ JJi D IAZ JJi E D                                                          |
| Occasion      | Home decor,Wedding Decoration,Wedding Favors,Decoration enhancement                 |