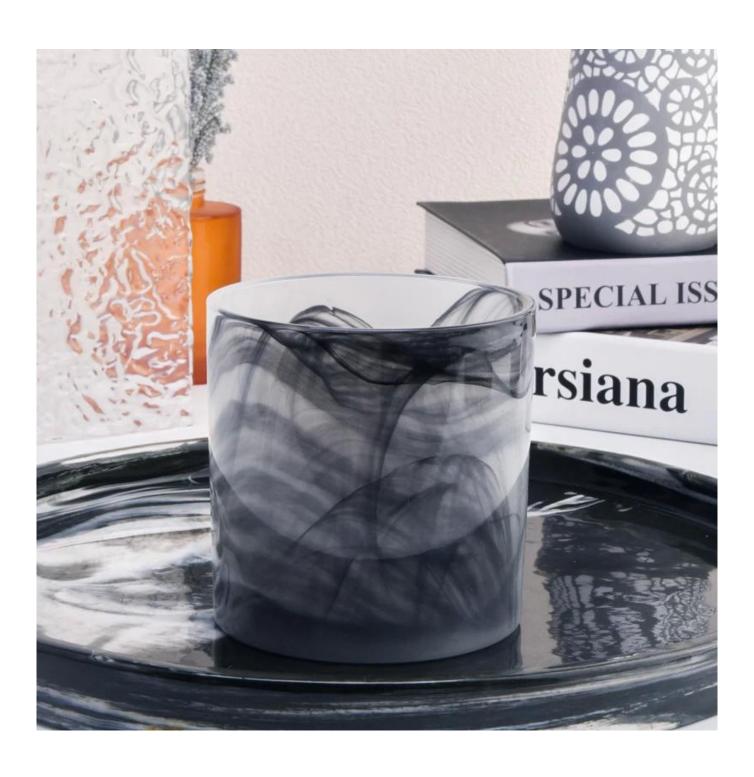

## **Example of room display**

Welcome to the Shenzhen office to find your favorite, it will take you a great surprise, because it is difficult to find another supplier in China.

package&shipment

| 1             |                                                                                     |
|---------------|-------------------------------------------------------------------------------------|
| Measure       | Item:SGHT22101818                                                                   |
|               | Top dia: 100mm                                                                      |
|               | Bottom dia: 95mm                                                                    |
|               | Height: 100mm                                                                       |
|               | Weight: 507g                                                                        |
|               | Capacity: 530ml                                                                     |
| Packing       | Normal packing, Individual gift box, PVC box, window box, color box, white box, etc |
| Delivery time | Within 35 days after the sample and order confirmed                                 |
| Payment term  | 30% deposit by T/T in advance and the balance against the copy of B/L               |
| Shipment      | By sea,by air,by Express and your shipping agent is acceptable                      |
| Usage         | II J IAZ JJi D IAZ JJi E D                                                          |
| Occasion      | Home decor,Wedding Decoration,Wedding Favors,Decoration enhancement                 |