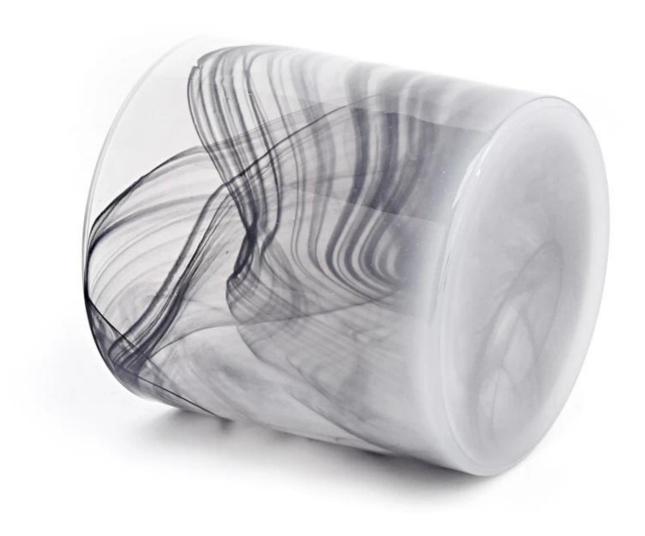

| 1             |                                                                                     |
|---------------|-------------------------------------------------------------------------------------|
| Measure       | Item:SGHT22101818                                                                   |
|               | Top dia: 100mm                                                                      |
|               | Bottom dia: 95mm                                                                    |
|               | Height: 100mm                                                                       |
|               | Weight: 507g                                                                        |
|               | Capacity: 530ml                                                                     |
| Packing       | Normal packing, Individual gift box, PVC box, window box, color box, white box, etc |
| Delivery time | Within 35 days after the sample and order confirmed                                 |
| Payment term  | 30% deposit by T/T in advance and the balance against the copy of B/L               |
| Shipment      | By sea,by air,by Express and your shipping agent is acceptable                      |
| Usage         | II J IAZ JJi D IAZ JJi E D                                                          |
| Occasion      | Home decor,Wedding Decoration,Wedding Favors,Decoration enhancement                 |