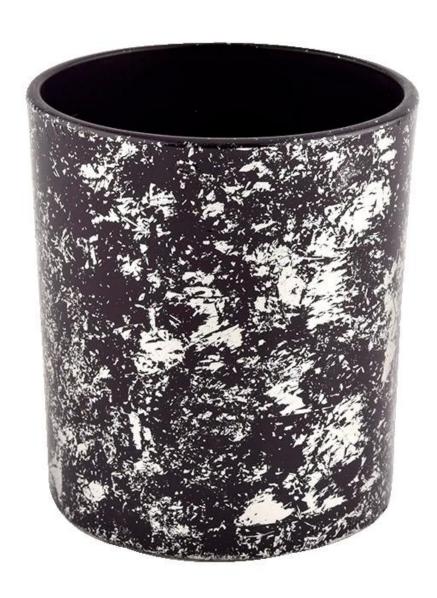

### Product deskRib

| Product name | Luxury black glass candles for the production of the wholesale                               |
|--------------|----------------------------------------------------------------------------------------------|
|              | 1. 5 days if there is glass shape and size 2. 15 days if you need new shapes and sizes glass |

| Measure            | Article No .: SGHL21112626 Top dia: 80 mm Lower diameter: 74 mm Height: 90 mm Weight: 303g Capacity: 290 ml |
|--------------------|-------------------------------------------------------------------------------------------------------------|
| Packaging          | Normal packaging, individual gift box, PVC box, window box, color box, white box, etc.                      |
| delivery time      | Confirmed within 35 days of the rehearsal and order                                                         |
| payment expression | 30% deposit by T/T in advance and the remaining amount against the copy of B/L                              |
| Broadcast          | At sea, air, according to Express and your shipping representative is acceptable                            |
| Usage event        | Residential culture, wedding decoration, wedding lectures, decorative improvement,                          |