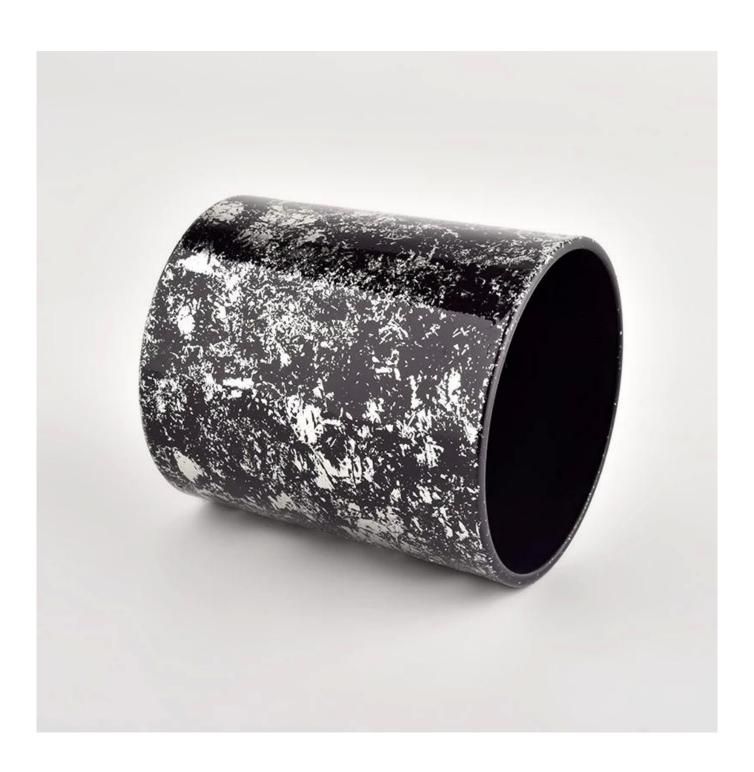

### Product deskRib

| Product name | Luxury black glass candles for the production of the wholesale                               |
|--------------|----------------------------------------------------------------------------------------------|
|              | 1. 5 days if there is glass shape and size 2. 15 days if you need new shapes and sizes glass |

| Measure            | Article No .: SGHL21112626 Top dia: 80 mm Lower diameter: 74 mm Height: 90 mm Weight: 303g Capacity: 290 ml |
|--------------------|-------------------------------------------------------------------------------------------------------------|
| Packaging          | Normal packaging, individual gift box, PVC box, window box, color box, white box, etc.                      |
| delivery time      | Confirmed within 35 days of the rehearsal and order                                                         |
| payment expression | 30% deposit by T/T in advance and the remaining amount against the copy of B/L                              |
| Broadcast          | At sea, air, according to Express and your shipping representative is acceptable                            |
| Usage event        | Residential culture, wedding decoration, wedding lectures, decorative improvement,                          |