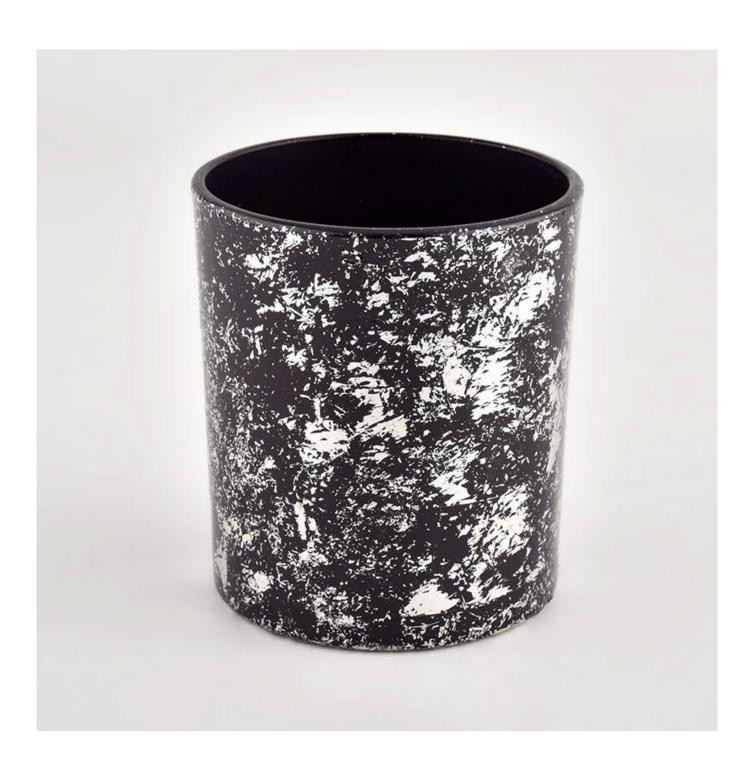

### Product deskRib

| Product name | Luxury black glass candles for the production of the wholesale                               |
|--------------|----------------------------------------------------------------------------------------------|
|              | 1. 5 days if there is glass shape and size 2. 15 days if you need new shapes and sizes glass |

| Measure            | Article No .: SGHL21112626 Top dia: 80 mm Lower diameter: 74 mm Height: 90 mm Weight: 303g Capacity: 290 ml |
|--------------------|-------------------------------------------------------------------------------------------------------------|
| Packaging          | Normal packaging, individual gift box, PVC box, window box, color box, white box, etc.                      |
| delivery time      | Confirmed within 35 days of the rehearsal and order                                                         |
| payment expression | 30% deposit by T/T in advance and the remaining amount against the copy of B/L                              |
| Broadcast          | At sea, air, according to Express and your shipping representative is acceptable                            |
| Usage event        | Residential culture, wedding decoration, wedding lectures, decorative improvement,                          |