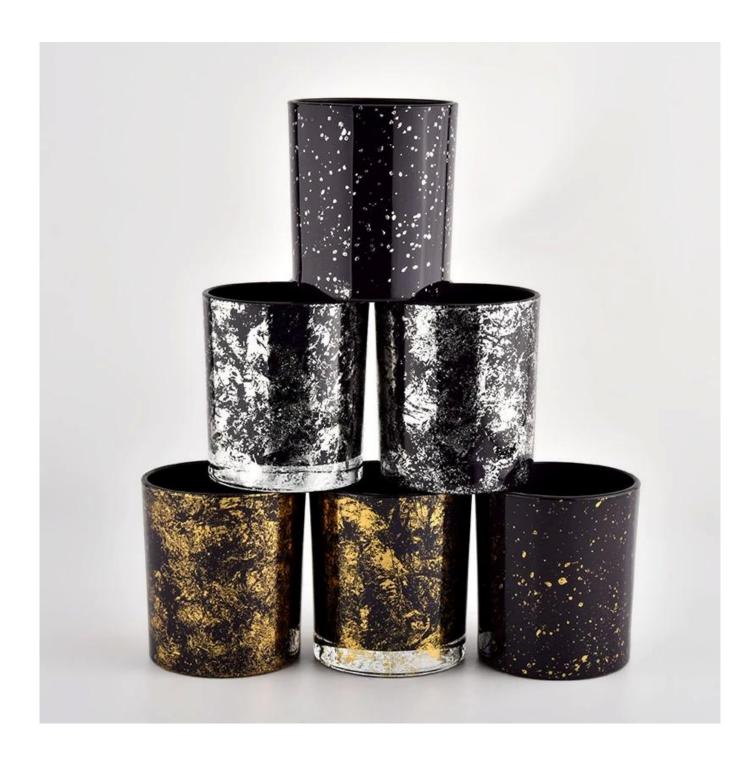

### Product deskRib

| Product name | Luxury black glass candles for the production of the wholesale                               |
|--------------|----------------------------------------------------------------------------------------------|
|              | 1. 5 days if there is glass shape and size 2. 15 days if you need new shapes and sizes glass |

| Measure            | Article No .: SGHL21112626 Top dia: 80 mm Lower diameter: 74 mm Height: 90 mm Weight: 303g Capacity: 290 ml |
|--------------------|-------------------------------------------------------------------------------------------------------------|
| Packaging          | Normal packaging, individual gift box, PVC box, window box, color box, white box, etc.                      |
| delivery time      | Confirmed within 35 days of the rehearsal and order                                                         |
| payment expression | 30% deposit by T/T in advance and the remaining amount against the copy of B/L                              |
| Broadcast          | At sea, air, according to Express and your shipping representative is acceptable                            |
| Usage event        | Residential culture, wedding decoration, wedding lectures, decorative improvement,                          |