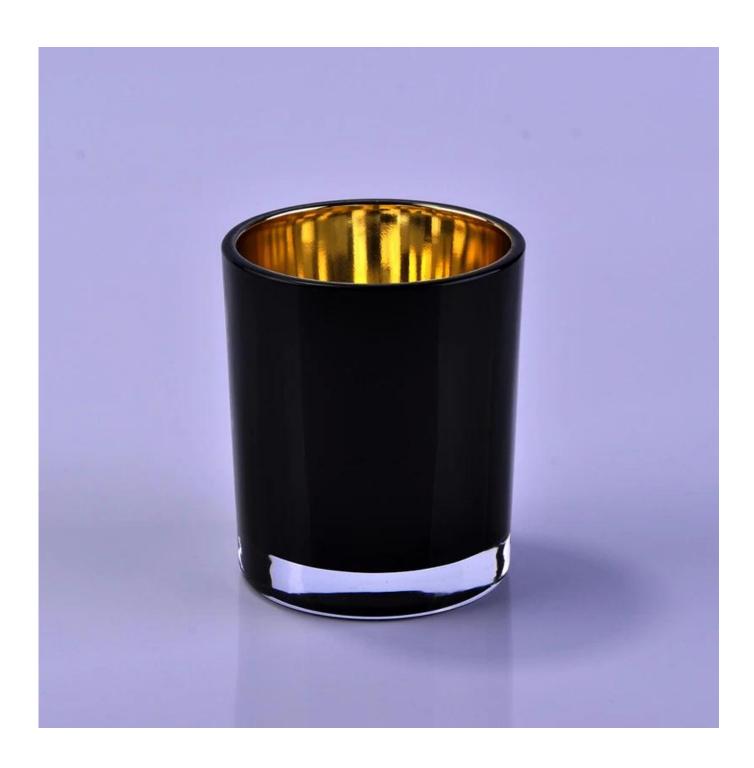

## Luxury black and gold painting votive glass candles jar

| Product Details  |                                                                                                                                                                                                                                                                                                                                                                    |
|------------------|--------------------------------------------------------------------------------------------------------------------------------------------------------------------------------------------------------------------------------------------------------------------------------------------------------------------------------------------------------------------|
| Item No.         | SG508                                                                                                                                                                                                                                                                                                                                                              |
| Material         | High white glass material                                                                                                                                                                                                                                                                                                                                          |
| Process          | machine made                                                                                                                                                                                                                                                                                                                                                       |
| Samples time     | <ul><li>1. 5 days if at exist shaped and size of glass</li><li>2. 15 days if need new shape or size of glass</li></ul>                                                                                                                                                                                                                                             |
| Packing          | Normal packing,4 pcs into inner box, 48 pcs per carton                                                                                                                                                                                                                                                                                                             |
| Product Capacity | 500,000~1,000,000 pcs per month                                                                                                                                                                                                                                                                                                                                    |
| Delivery time    | Within 35 days after the sample and order confirmed                                                                                                                                                                                                                                                                                                                |
| Payment terms    | 30% deposit by T/T in advance and the balance against the copy of B/L                                                                                                                                                                                                                                                                                              |
| Shipment         | By sea, by air, by Express and your shipping agent is acceptable                                                                                                                                                                                                                                                                                                   |
| Product Features | <ol> <li>Machine made votive glass candles jar with high quality</li> <li>Suitable for used in hotel, home, etc.</li> <li>It is eco-friendly</li> <li>Meet ASMT test</li> </ol>                                                                                                                                                                                    |
| For your choices | <ol> <li>Different designs and sizes for choice</li> <li>Any color painted, frost, electroplate, pattern laser carver processing</li> <li>Special package like shrink wrap, color gift box, white gift box etc.</li> <li>We have exclusive workers for quality control</li> <li>We have professional workshop and warehouse to ensure the delivery time</li> </ol> |