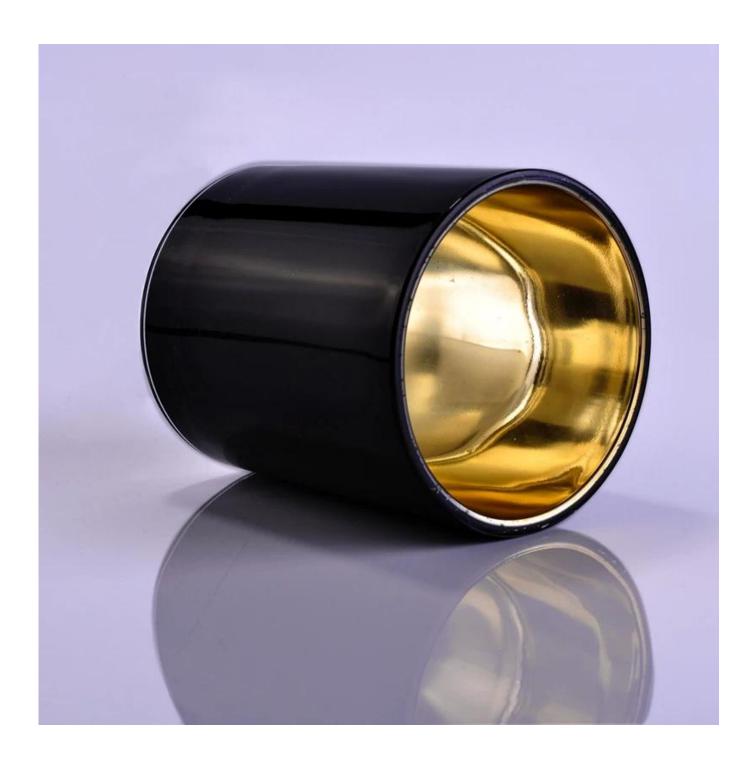

## Luxury black and gold painting votive glass candles jar

| Product Details  |                                                                                                                                                                                                                                                                                                                                                                    |
|------------------|--------------------------------------------------------------------------------------------------------------------------------------------------------------------------------------------------------------------------------------------------------------------------------------------------------------------------------------------------------------------|
| Item No.         | SG508                                                                                                                                                                                                                                                                                                                                                              |
| Material         | High white glass material                                                                                                                                                                                                                                                                                                                                          |
| Process          | machine made                                                                                                                                                                                                                                                                                                                                                       |
| Samples time     | <ul><li>1. 5 days if at exist shaped and size of glass</li><li>2. 15 days if need new shape or size of glass</li></ul>                                                                                                                                                                                                                                             |
| Packing          | Normal packing,4 pcs into inner box, 48 pcs per carton                                                                                                                                                                                                                                                                                                             |
| Product Capacity | 500,000~1,000,000 pcs per month                                                                                                                                                                                                                                                                                                                                    |
| Delivery time    | Within 35 days after the sample and order confirmed                                                                                                                                                                                                                                                                                                                |
| Payment terms    | 30% deposit by T/T in advance and the balance against the copy of B/L                                                                                                                                                                                                                                                                                              |
| Shipment         | By sea, by air, by Express and your shipping agent is acceptable                                                                                                                                                                                                                                                                                                   |
| Product Features | <ol> <li>Machine made votive glass candles jar with high quality</li> <li>Suitable for used in hotel, home, etc.</li> <li>It is eco-friendly</li> <li>Meet ASMT test</li> </ol>                                                                                                                                                                                    |
| For your choices | <ol> <li>Different designs and sizes for choice</li> <li>Any color painted, frost, electroplate, pattern laser carver processing</li> <li>Special package like shrink wrap, color gift box, white gift box etc.</li> <li>We have exclusive workers for quality control</li> <li>We have professional workshop and warehouse to ensure the delivery time</li> </ol> |