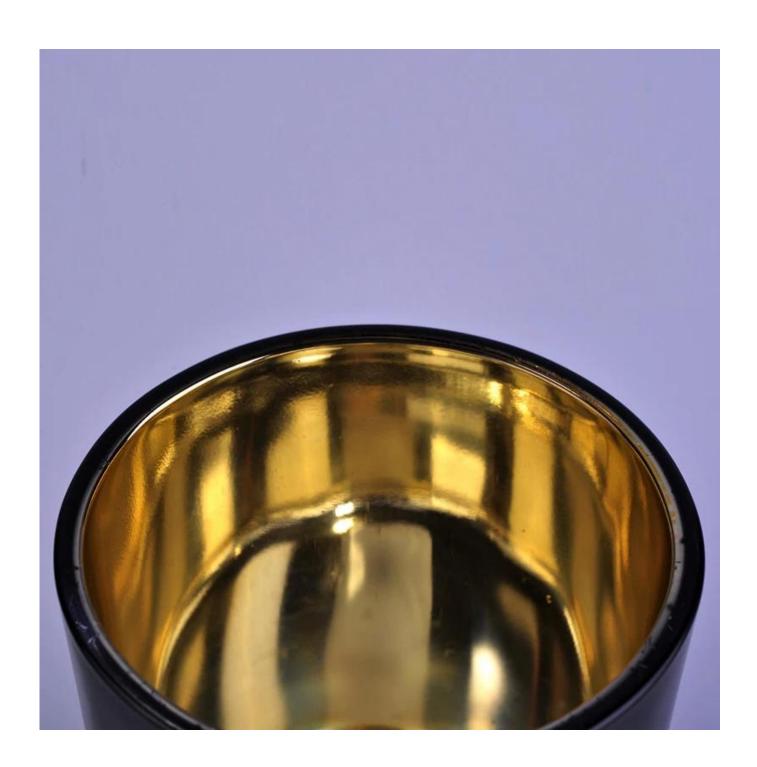

## Luxury black and gold painting votive glass candles jar

| Product Details  |                                                                                                                                                                                                                                                                                                                                                                    |
|------------------|--------------------------------------------------------------------------------------------------------------------------------------------------------------------------------------------------------------------------------------------------------------------------------------------------------------------------------------------------------------------|
| Item No.         | SG508                                                                                                                                                                                                                                                                                                                                                              |
| Material         | High white glass material                                                                                                                                                                                                                                                                                                                                          |
| Process          | machine made                                                                                                                                                                                                                                                                                                                                                       |
| Samples time     | <ul><li>1. 5 days if at exist shaped and size of glass</li><li>2. 15 days if need new shape or size of glass</li></ul>                                                                                                                                                                                                                                             |
| Packing          | Normal packing,4 pcs into inner box, 48 pcs per carton                                                                                                                                                                                                                                                                                                             |
| Product Capacity | 500,000~1,000,000 pcs per month                                                                                                                                                                                                                                                                                                                                    |
| Delivery time    | Within 35 days after the sample and order confirmed                                                                                                                                                                                                                                                                                                                |
| Payment terms    | 30% deposit by T/T in advance and the balance against the copy of B/L                                                                                                                                                                                                                                                                                              |
| Shipment         | By sea, by air, by Express and your shipping agent is acceptable                                                                                                                                                                                                                                                                                                   |
| Product Features | <ol> <li>Machine made votive glass candles jar with high quality</li> <li>Suitable for used in hotel, home, etc.</li> <li>It is eco-friendly</li> <li>Meet ASMT test</li> </ol>                                                                                                                                                                                    |
| For your choices | <ol> <li>Different designs and sizes for choice</li> <li>Any color painted, frost, electroplate, pattern laser carver processing</li> <li>Special package like shrink wrap, color gift box, white gift box etc.</li> <li>We have exclusive workers for quality control</li> <li>We have professional workshop and warehouse to ensure the delivery time</li> </ol> |