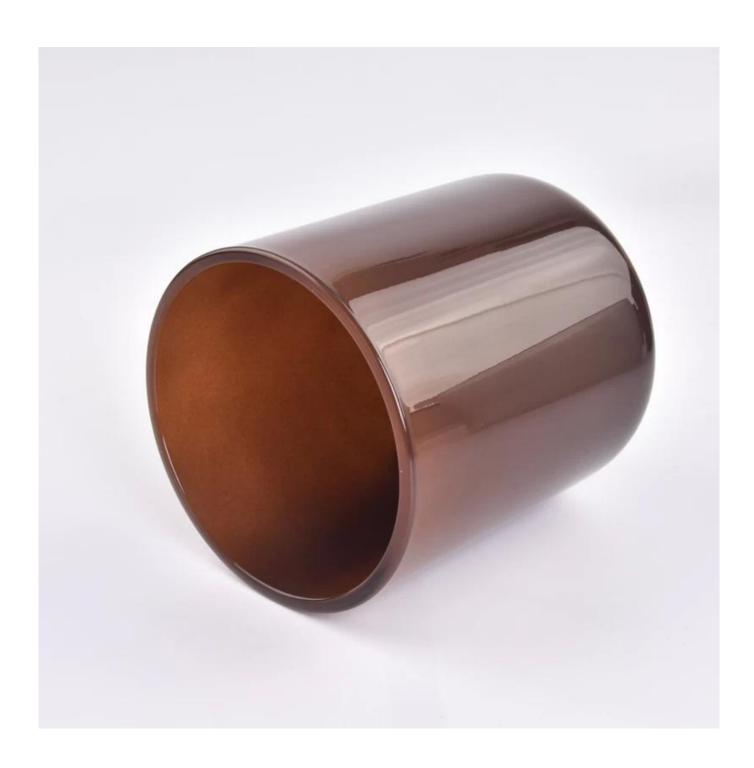

## Luxury amber round bottom glass candle jars supplier

Sunny Glasswares not only places  $\operatorname{OEM}$  /  $\operatorname{ODM}$  orders, but also helps many brands to start with product concepts.

| 1-            | ,                                                                                   |
|---------------|-------------------------------------------------------------------------------------|
| Measure       | Item:Item:SGZX23011603                                                              |
|               | Top dia:95 mm                                                                       |
|               | Bottom dia: 90 mm                                                                   |
|               | Height: 109 mm                                                                      |
|               | Weight: 485 g                                                                       |
|               | Capcity:508 ml                                                                      |
| Packing       | Normal packing, Individual gift box, PVC box, window box, color box, white box, etc |
| Delivery time | Within 35 days after the sample and order confirmed                                 |
| Payment term  | 30% deposit by T/T in advance and the balance against the copy of B/L               |
| Shipment      | By sea,by air,by Express and your shipping agent is acceptable                      |
| Usage         | Home decor,Wedding Decoration,Wedding Favors,Decoration enhancement                 |
| Occasion      |                                                                                     |