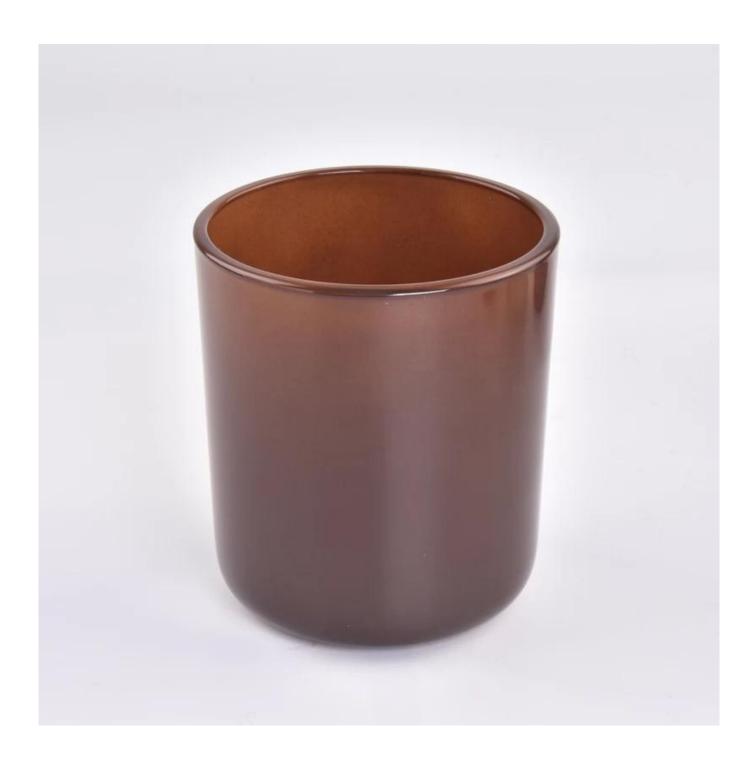

## Luxury amber round bottom glass candle jars supplier

Sunny Glasswares not only places  $\operatorname{OEM}$  /  $\operatorname{ODM}$  orders, but also helps many brands to start with product concepts.

| 1-            | ,                                                                                   |
|---------------|-------------------------------------------------------------------------------------|
| Measure       | Item:Item:SGZX23011603                                                              |
|               | Top dia:95 mm                                                                       |
|               | Bottom dia: 90 mm                                                                   |
|               | Height: 109 mm                                                                      |
|               | Weight: 485 g                                                                       |
|               | Capcity:508 ml                                                                      |
| Packing       | Normal packing, Individual gift box, PVC box, window box, color box, white box, etc |
| Delivery time | Within 35 days after the sample and order confirmed                                 |
| Payment term  | 30% deposit by T/T in advance and the balance against the copy of B/L               |
| Shipment      | By sea,by air,by Express and your shipping agent is acceptable                      |
| Usage         | Home decor,Wedding Decoration,Wedding Favors,Decoration enhancement                 |
| Occasion      |                                                                                     |