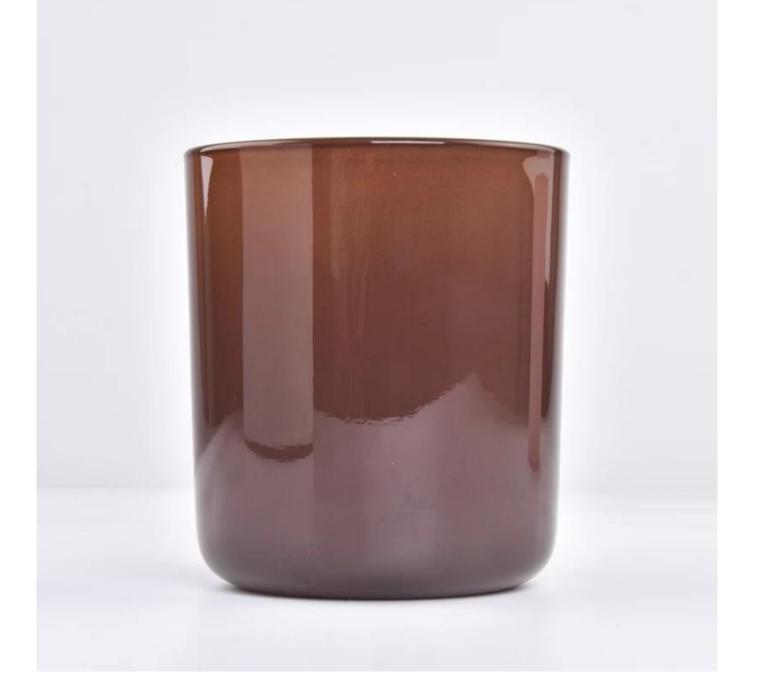

## Luxury amber round bottom glass candle jars supplier

Sunny Glasswares not only places  $\operatorname{OEM}$  /  $\operatorname{ODM}$  orders, but also helps many brands to start with product concepts.

| 1-            | ,                                                                                   |
|---------------|-------------------------------------------------------------------------------------|
| Measure       | Item:Item:SGZX23011603                                                              |
|               | Top dia:95 mm                                                                       |
|               | Bottom dia: 90 mm                                                                   |
|               | Height: 109 mm                                                                      |
|               | Weight: 485 g                                                                       |
|               | Capcity:508 ml                                                                      |
| Packing       | Normal packing, Individual gift box, PVC box, window box, color box, white box, etc |
| Delivery time | Within 35 days after the sample and order confirmed                                 |
| Payment term  | 30% deposit by T/T in advance and the balance against the copy of B/L               |
| Shipment      | By sea,by air,by Express and your shipping agent is acceptable                      |
| Usage         | Home decor,Wedding Decoration,Wedding Favors,Decoration enhancement                 |
| Occasion      |                                                                                     |