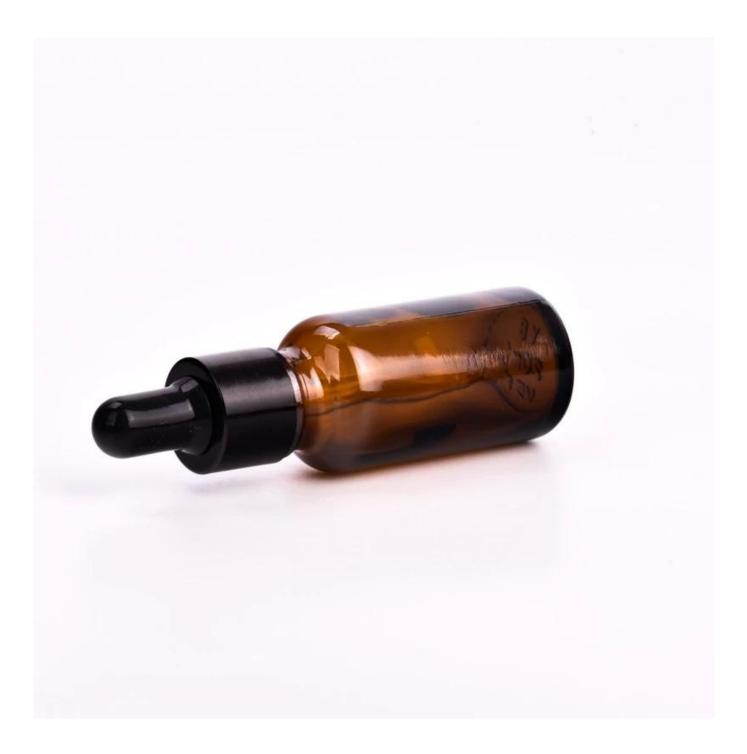

| Sample time            | <ol> <li>5 days if there is a shape and size of the glass</li> <li>15 days, if you need new shapes and glass size</li> </ol>            |
|------------------------|-----------------------------------------------------------------------------------------------------------------------------------------|
| To measure             | Item number:SGYM23050611<br>Jar<br>Top dia:16 mm<br>Bottom dia: 29 mm<br>Height: 72 mm<br>Weight: 35 g<br>Capacity:20 ml<br>MOQ:3000PCS |
| Packaging              | Normal packaging, single gift box, pvc box, window box, color box, white box, etc.                                                      |
| Delivery time          | Within 35 days from the confirmation of the sample and the order                                                                        |
| Payment term           | 30% deposit by T/T in advance and the balance with respect to the copy of B/L                                                           |
| Shipping               | By sea, by air, by Express and your shipping agent is acceptable                                                                        |
| Opportunity for<br>use | Home furnishings, wedding decoration, favors, improvement of decoration                                                                 |