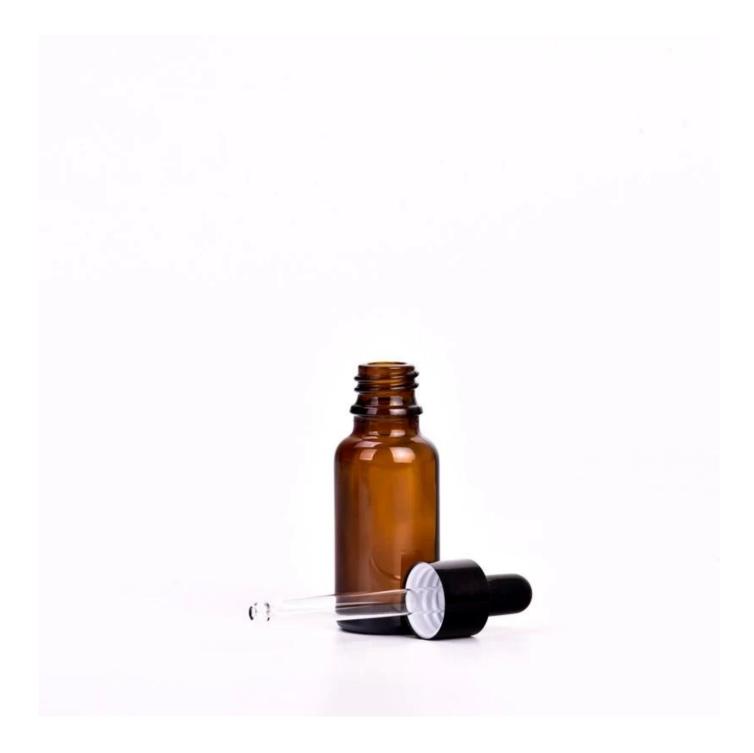

| Sample time            | <ol> <li>5 days if there is a shape and size of the glass</li> <li>15 days, if you need new shapes and glass size</li> </ol>            |
|------------------------|-----------------------------------------------------------------------------------------------------------------------------------------|
| To measure             | Item number:SGYM23050611<br>Jar<br>Top dia:16 mm<br>Bottom dia: 29 mm<br>Height: 72 mm<br>Weight: 35 g<br>Capacity:20 ml<br>MOQ:3000PCS |
| Packaging              | Normal packaging, single gift box, pvc box, window box, color box, white box, etc.                                                      |
| Delivery time          | Within 35 days from the confirmation of the sample and the order                                                                        |
| Payment term           | 30% deposit by T/T in advance and the balance with respect to the copy of B/L                                                           |
| Shipping               | By sea, by air, by Express and your shipping agent is acceptable                                                                        |
| Opportunity for<br>use | Home furnishings, wedding decoration, favors, improvement of decoration                                                                 |