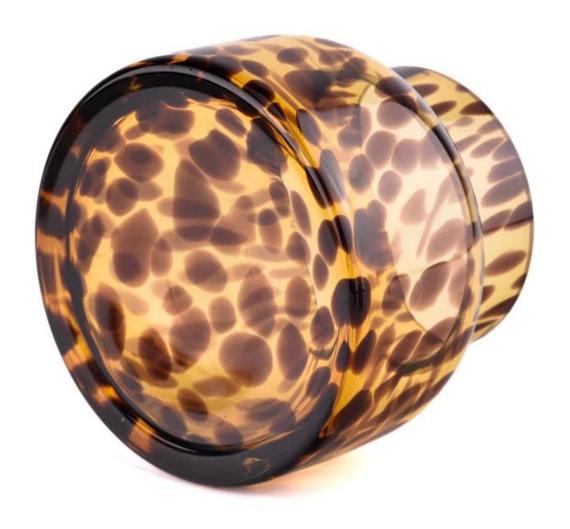

## Luxury amber glass candle holder large capacity glass candle jars wholesale

Sunny Glasswares not only places  $\operatorname{OEM}$  /  $\operatorname{ODM}$  orders, but also helps many brands to start with product concepts.

| Measure           | Item:SGHT23052311 Top dia:84 mm Bottom dia:120 mm Height:102 mm Weight:503g Capacity: 714 ml |
|-------------------|----------------------------------------------------------------------------------------------|
| Packing           | Normal packing,Individual gift box, PVC box, window box, color box, white box, etc           |
| Delivery time     | Within 35 days after the sample and order confirmed                                          |
| Payment term      | 30% deposit by T/T in advance and the balance against the copy of B/L                        |
| Shipment          | By sea,by air,by Express and your shipping agent is acceptable                               |
| Usage<br>Occasion | Home decor,Wedding Decoration,Wedding Favors,Decoration enhancement                          |