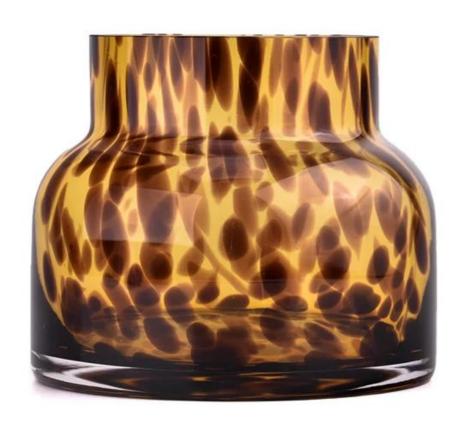

## Luxury amber glass candle holder large capacity glass candle jars wholesale

Sunny Glasswares not only places  $\operatorname{OEM}$  /  $\operatorname{ODM}$  orders, but also helps many brands to start with product concepts.

| Measure           | Item:SGHT23052311 Top dia:84 mm Bottom dia:120 mm Height:102 mm Weight:503g Capacity: 714 ml |
|-------------------|----------------------------------------------------------------------------------------------|
| Packing           | Normal packing,Individual gift box, PVC box, window box, color box, white box, etc           |
| Delivery time     | Within 35 days after the sample and order confirmed                                          |
| Payment term      | 30% deposit by T/T in advance and the balance against the copy of B/L                        |
| Shipment          | By sea,by air,by Express and your shipping agent is acceptable                               |
| Usage<br>Occasion | Home decor,Wedding Decoration,Wedding Favors,Decoration enhancement                          |