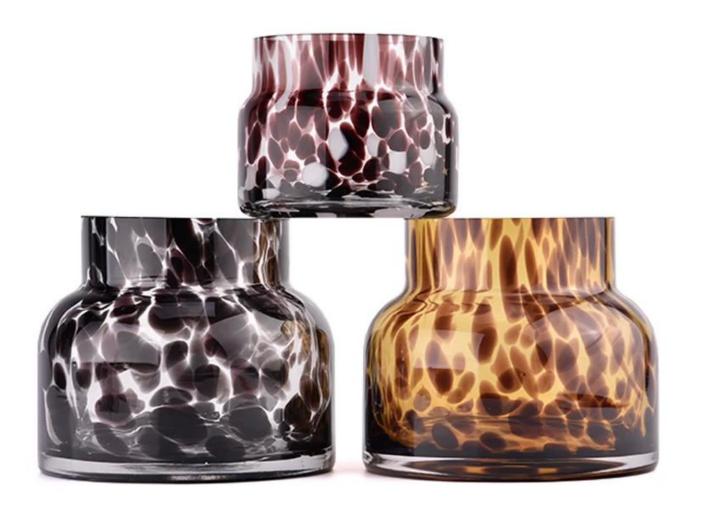

## Luxury amber glass candle holder large capacity glass candle jars wholesale

Sunny Glasswares not only places  $\operatorname{OEM}$  /  $\operatorname{ODM}$  orders, but also helps many brands to start with product concepts.

| Measure           | Item:SGHT23052311 Top dia:84 mm Bottom dia:120 mm Height:102 mm Weight:503g Capacity: 714 ml |
|-------------------|----------------------------------------------------------------------------------------------|
| Packing           | Normal packing,Individual gift box, PVC box, window box, color box, white box, etc           |
| Delivery time     | Within 35 days after the sample and order confirmed                                          |
| Payment term      | 30% deposit by T/T in advance and the balance against the copy of B/L                        |
| Shipment          | By sea,by air,by Express and your shipping agent is acceptable                               |
| Usage<br>Occasion | Home decor,Wedding Decoration,Wedding Favors,Decoration enhancement                          |