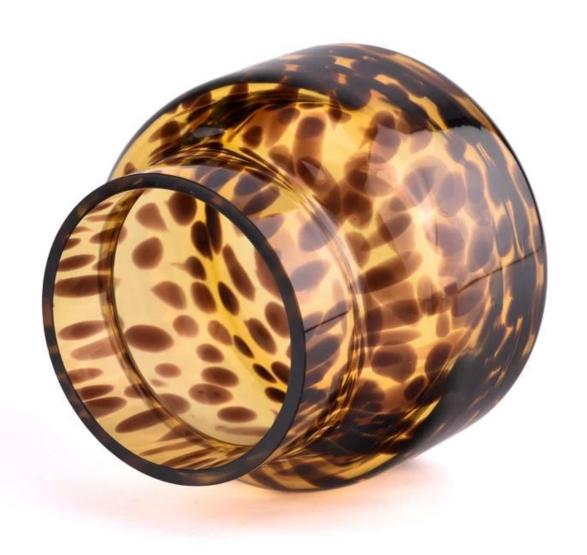

## Luxury amber glass candle holder large capacity glass candle jars wholesale

Sunny Glasswares not only places  $\operatorname{OEM}$  /  $\operatorname{ODM}$  orders, but also helps many brands to start with product concepts.

| Measure           | Item:SGHT23052311 Top dia:84 mm Bottom dia:120 mm Height:102 mm Weight:503g Capacity: 714 ml |
|-------------------|----------------------------------------------------------------------------------------------|
| Packing           | Normal packing,Individual gift box, PVC box, window box, color box, white box, etc           |
| Delivery time     | Within 35 days after the sample and order confirmed                                          |
| Payment term      | 30% deposit by T/T in advance and the balance against the copy of B/L                        |
| Shipment          | By sea,by air,by Express and your shipping agent is acceptable                               |
| Usage<br>Occasion | Home decor,Wedding Decoration,Wedding Favors,Decoration enhancement                          |