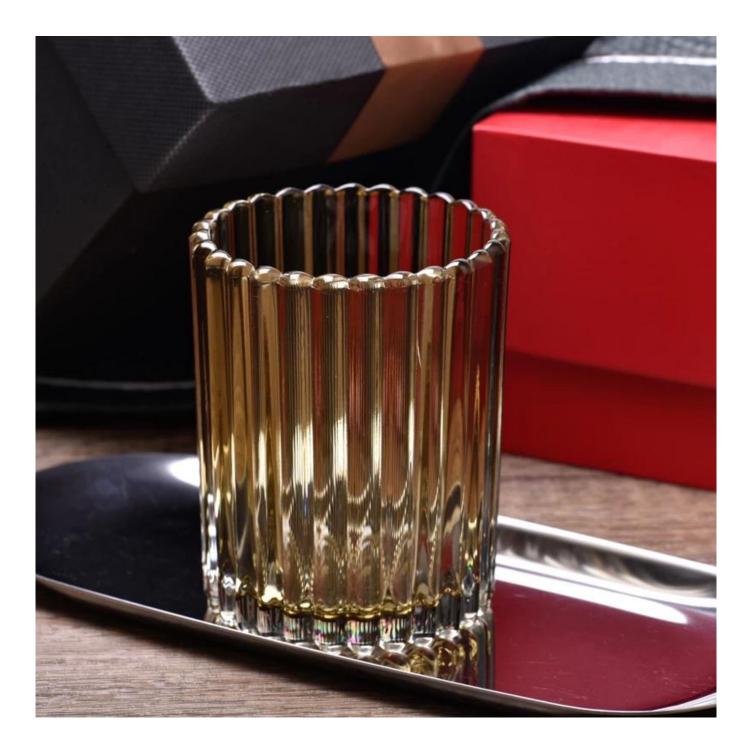

## Luxury amber 300ml glass candle jars for candle making wholesale

Sunny Glasswares not only places OEM / ODM orders, but also helps many brands to start with product concepts.

| Measure           | Item:SGCX23042722<br>Top dia: 79mm<br>Bottom dia: 74mm<br>Height: 100mm<br>Weight: 318g<br>Capacity: 296ml |
|-------------------|------------------------------------------------------------------------------------------------------------|
| Packing           | Normal packing,Individual gift box, PVC box, window box, color box, white box, etc                         |
| Delivery time     | Within 35 days after the sample and order confirmed                                                        |
| Payment term      | 30% deposit by T/T in advance and the balance against the copy of B/L                                      |
| Shipment          | By sea,by air,by Express and your shipping agent is acceptable                                             |
| Usage<br>Occasion | Home decor,Wedding Decoration,Wedding Favors,Decoration enhancement                                        |