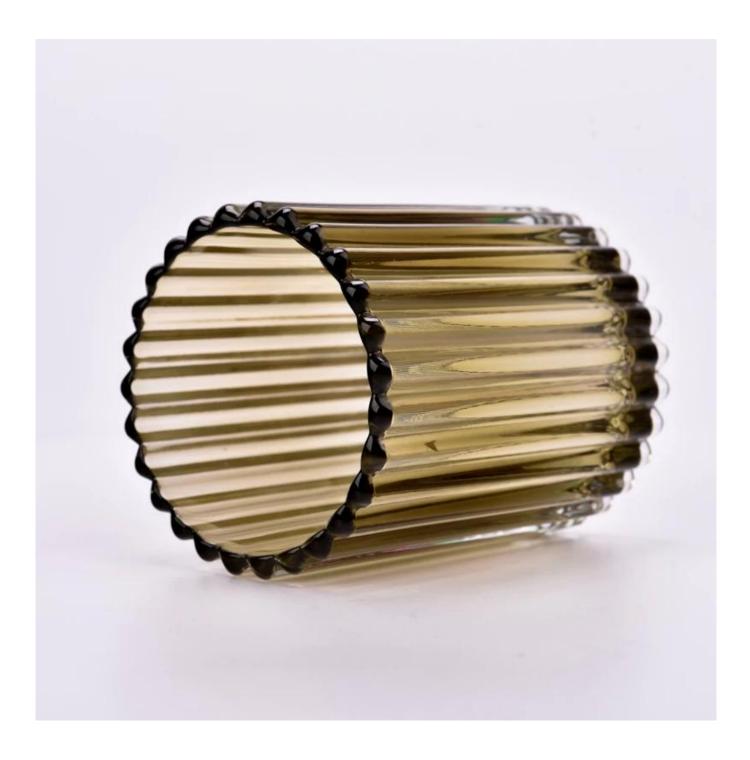

## Luxury amber 300ml glass candle jars for candle making wholesale

Sunny Glasswares not only places OEM / ODM orders, but also helps many brands to start with product concepts.

| Measure           | Item:SGCX23042722<br>Top dia: 79mm<br>Bottom dia: 74mm<br>Height: 100mm<br>Weight: 318g<br>Capacity: 296ml |
|-------------------|------------------------------------------------------------------------------------------------------------|
| Packing           | Normal packing,Individual gift box, PVC box, window box, color box, white box, etc                         |
| Delivery time     | Within 35 days after the sample and order confirmed                                                        |
| Payment term      | 30% deposit by T/T in advance and the balance against the copy of B/L                                      |
| Shipment          | By sea,by air,by Express and your shipping agent is acceptable                                             |
| Usage<br>Occasion | Home decor,Wedding Decoration,Wedding Favors,Decoration enhancement                                        |