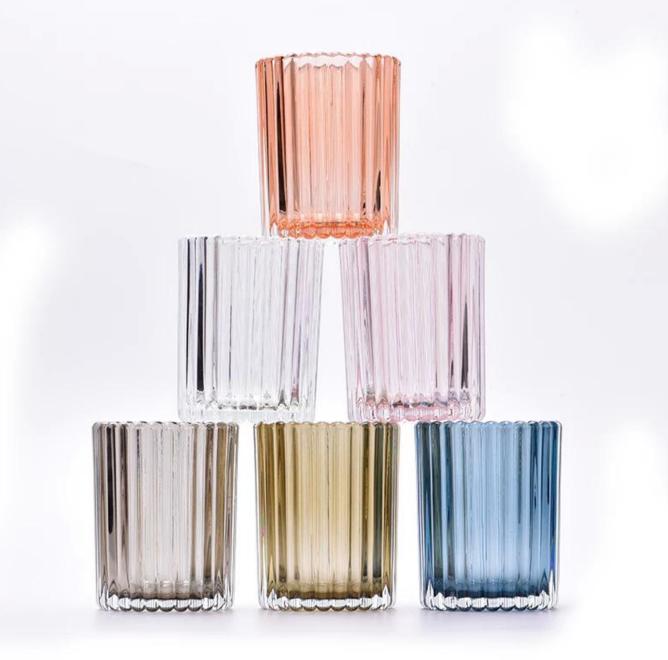

## Luxury amber 300ml glass candle jars for candle making wholesale

Sunny Glasswares not only places OEM / ODM orders, but also helps many brands to start with product concepts.

| Measure           | Item:SGCX23042722<br>Top dia: 79mm<br>Bottom dia: 74mm<br>Height: 100mm<br>Weight: 318g<br>Capacity: 296ml |
|-------------------|------------------------------------------------------------------------------------------------------------|
| Packing           | Normal packing,Individual gift box, PVC box, window box, color box, white box, etc                         |
| Delivery time     | Within 35 days after the sample and order confirmed                                                        |
| Payment term      | 30% deposit by T/T in advance and the balance against the copy of B/L                                      |
| Shipment          | By sea,by air,by Express and your shipping agent is acceptable                                             |
| Usage<br>Occasion | Home decor,Wedding Decoration,Wedding Favors,Decoration enhancement                                        |