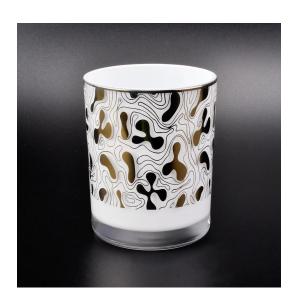

#### Flexible size design allows your market to grow rapidly

Item No::SG88100-W Top dia: 88mm Bottom dia:80mm Height:100mm Weight: 325g Capacity: 410ml MOQ:3000pcs

Custom designs and different sizes available