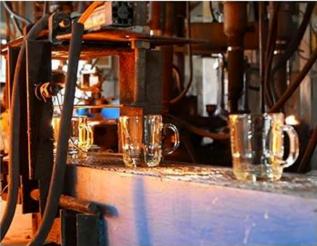

#### Flexible size design allows your market to grow rapidly

Item No::SG88100-W Top dia: 88mm Bottom dia:80mm Height:100mm Weight: 325g Capacity: 410ml MOQ:3000pcs

Custom designs and different sizes available