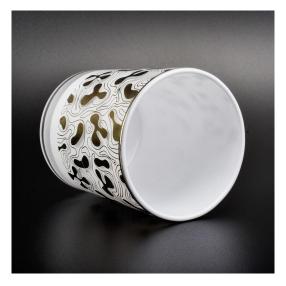

#### Flexible size design allows your market to grow rapidly

Item No::SG88100-W Top dia: 88mm Bottom dia:80mm Height:100mm Weight: 325g Capacity: 410ml MOQ:3000pcs

Custom designs and different sizes available