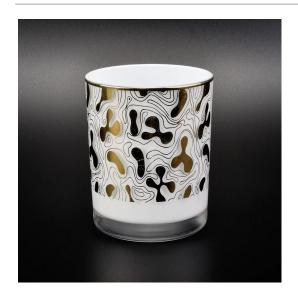

## **Luxury White Glass Jar For Candle Making Wholesale**

#### Flexible size design allows your market to grow rapidly

Item No::SG88100-W Top dia: 88mm Bottom dia:80mm Height:100mm Weight: 325g Capacity: 410ml MOQ:3000pcs

Custom designs and different sizes available