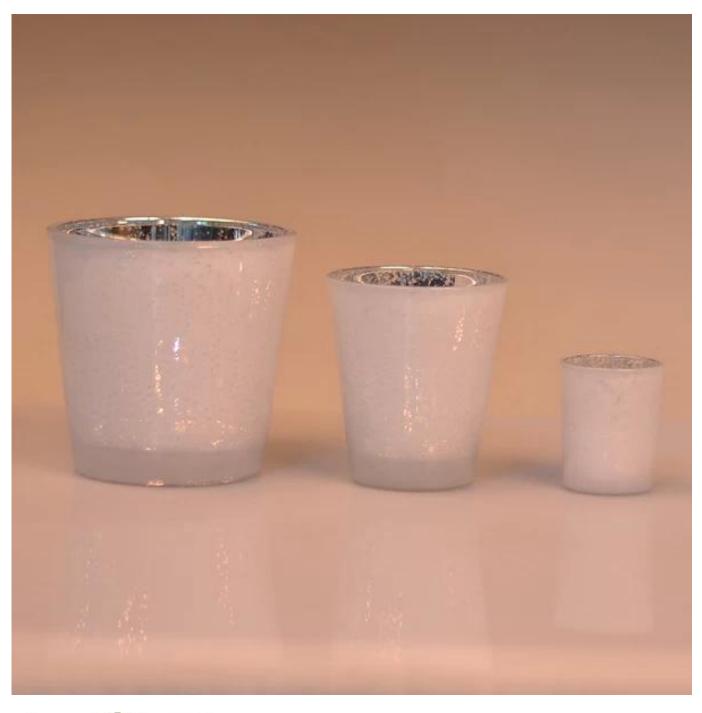

## Luxury V shape white mercury glass candle jars

| Item Name       | Luxury V shape white mercury glass candle jars                                                                                                                                                                                                                                                                  |
|-----------------|-----------------------------------------------------------------------------------------------------------------------------------------------------------------------------------------------------------------------------------------------------------------------------------------------------------------|
| ltem No.        | SGXGZH026                                                                                                                                                                                                                                                                                                       |
| Size            | SGXGZH026-1<br>Top dia: 125mm<br>Bottom dia:95mm<br>Height: 122mm<br>Capacity: 860ml<br>Weight: 700g<br>SGXGZH026-2<br>Top dia: 90mm<br>Bottom dia:62mm<br>Height: 103mm<br>Capacity: 350ml<br>Weight: 330g<br>SGXGZH026-3<br>Top dia: 51mm<br>Bottom dia:45mm<br>Height: 63mm<br>Capacity: 90ml<br>Weight: 85g |
| Brand name      | Sunny Glassware                                                                                                                                                                                                                                                                                                 |
| Sample time     | <ol> <li>5 days to exist in the shape and size of the products</li> <li>15 days if you need new shape and size of products</li> </ol>                                                                                                                                                                           |
| Packing         | Security packaging normal 24pcs / 36pcs / 48pcs per carton etc. export with egg divider                                                                                                                                                                                                                         |
| Moq             | 10,000pcs                                                                                                                                                                                                                                                                                                       |
| Delivery time   | Within 35 days after order confirmed                                                                                                                                                                                                                                                                            |
| Payment terms   | 30% deposit by T / T in advance, the balance after showing the copy of B / L                                                                                                                                                                                                                                    |
| Product Feature | <ol> <li>High quality and competitive prices</li> <li>Meet FDA, SGS, LFGB test etc.</li> <li>Eco-friendly</li> <li>Widely applies to wedding, party, house, bar etc.</li> <li>Machine made</li> </ol>                                                                                                           |