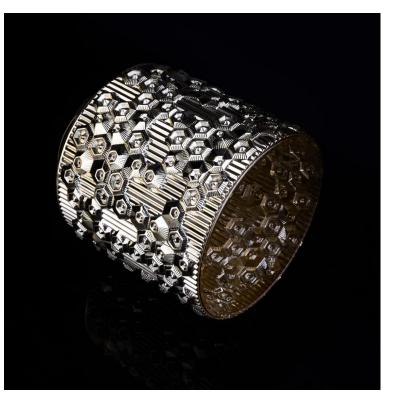

#### Flexible size design allows your market to grow rapidly

Top dia: 95mm Bottom dia: 192mm Height: 82mm Weight: 497g Capacity: 513ml

Custom designs and different sizes available

With our strong support, our customers are growing rapidly, from small labs to industry leaders.

#### PS:

Sunny Glassware had applied the patent for our own designs, they are protected by copyright and not allowed to show any other vendors to quote or copy.

Meanwhile, it can be your private label product and won't supply others once you place order with defined qty.