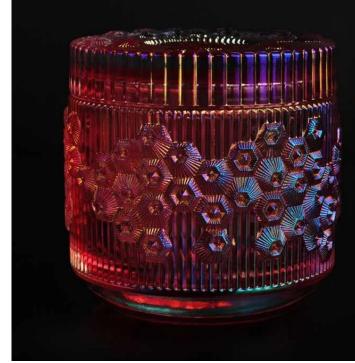

## Luxury Silver Glass Candle Jars With Own Patent Certification

#### Flexible size design allows your market to grow rapidly

Top dia: 95mm Bottom dia: 192mm Height: 82mm Weight: 497g Capacity: 513ml

Custom designs and different sizes available

With our strong support, our customers are growing rapidly, from small labs to industry leaders.