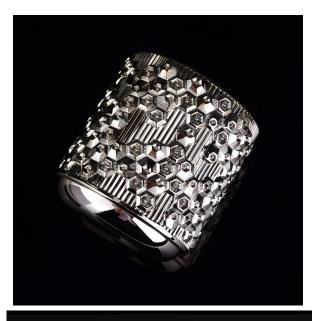

#### Flexible size design allows your market to grow rapidly

Top dia: 95mm Bottom dia: 192mm Height: 82mm Weight: 497g Capacity: 513ml

Custom designs and different sizes available

With our strong support, our customers are growing rapidly, from small labs to industry leaders.

#### PS:

Sunny Glassware had applied the patent for our own designs, they are protected by copyright and not allowed to show any other vendors to quote or copy.

Meanwhile, it can be your private label product and won't supply others once you place order with defined qty.