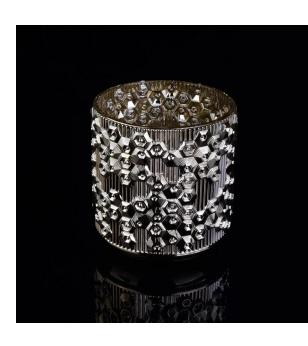

#### Flexible size design allows your market to grow rapidly

Top dia: 95mm Bottom dia: 192mm Height: 82mm Weight: 497g Capacity: 513ml

Custom designs and different sizes available

With our strong support, our customers are growing rapidly, from small labs to industry leaders.

#### PS:

Sunny Glassware had applied the patent for our own designs, they are protected by copyright and not allowed to show any other vendors to quote or copy.

Meanwhile, it can be your private label product and won't supply others once you place order with defined qty.