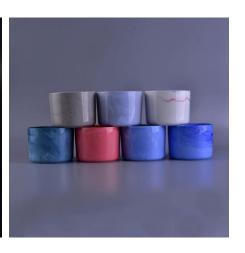

#### **Descriptions**

Vintage design style; Eletroplating sliver; Large capacity;