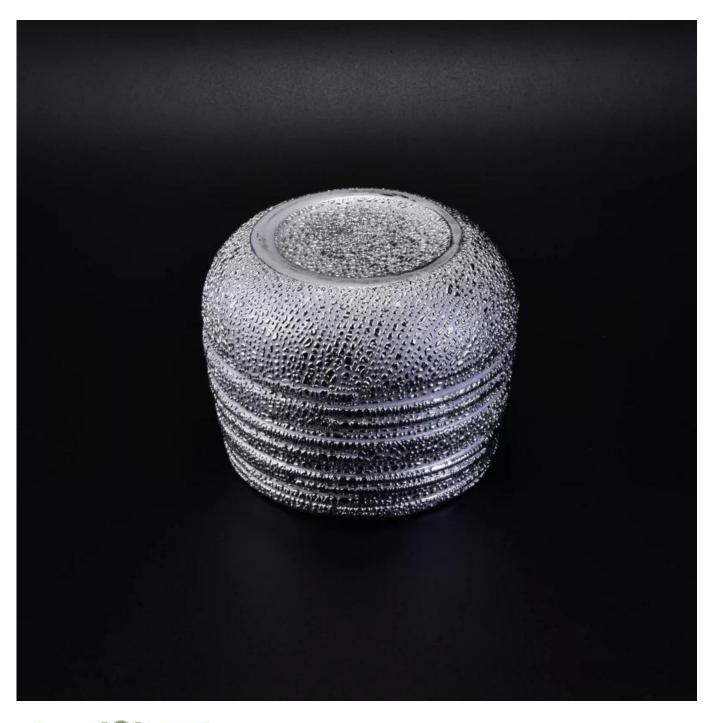

## **Luxury Silver Cylinder Dolomite Ceramic Candle Holder**

| Product Details |                                                                                                                           |
|-----------------|---------------------------------------------------------------------------------------------------------------------------|
| Item number.    | SGHS16112803                                                                                                              |
| Material        | Ceramic                                                                                                                   |
| Craft           | Hand made                                                                                                                 |
| Sample time     | <ol> <li>5 days if there is existing stock of this design.</li> <li>10 days, if you need a new design or size.</li> </ol> |
| Main usages     | Decorative <u>ceramic and concrete candle holders</u> for home, wedding, party, etc.     Perfect gift choice              |
| The Features    | 1.Handmade,Eco-friendly,meet ASTM test.     2. Custom design, size, color, lid selection and gift box packing available.  |

#### **Descriptions**

Vintage design style; Eletroplating sliver; Large capacity;