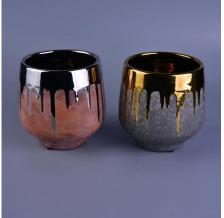

## **Luxury Silver Cylinder Dolomite Ceramic Candle Holder**

| Product Details |                                                                                                                           |
|-----------------|---------------------------------------------------------------------------------------------------------------------------|
| Item number.    | SGHS16112803                                                                                                              |
| Material        | Ceramic                                                                                                                   |
| Craft           | Hand made                                                                                                                 |
| Sample time     | <ol> <li>5 days if there is existing stock of this design.</li> <li>10 days, if you need a new design or size.</li> </ol> |
| Main usages     | Decorative <u>ceramic and concrete candle holders</u> for home, wedding, party, etc.     Perfect gift choice              |
| The Features    | 1.Handmade,Eco-friendly,meet ASTM test.     2. Custom design, size, color, lid selection and gift box packing available.  |

#### **Descriptions**

Vintage design style; Eletroplating sliver; Large capacity;

#### **Customization Services**

- 1. Variousdesigns and sizes.
- 2. Process: Electroplating, Iron plating, Color spraying, Screen printing, Decal printing, Frosting, Engraving etc.
- 3. Special package as shrink film, color gift box, white gift box, etc.