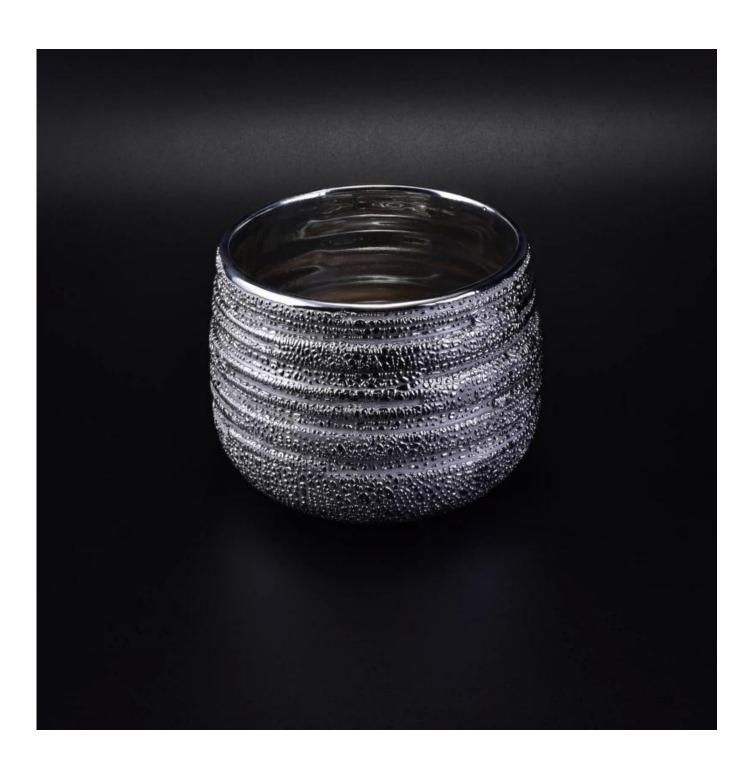

## **Luxury Silver Cylinder Dolomite Ceramic Candle Holder**

| Product Details |                                                                                                                           |
|-----------------|---------------------------------------------------------------------------------------------------------------------------|
| Item number.    | SGHS16112803                                                                                                              |
| Material        | Ceramic                                                                                                                   |
| Craft           | Hand made                                                                                                                 |
| Sample time     | <ol> <li>5 days if there is existing stock of this design.</li> <li>10 days, if you need a new design or size.</li> </ol> |
| Main usages     | Decorative <u>ceramic and concrete candle holders</u> for home, wedding, party, etc.     Perfect gift choice              |
| The Features    | 1.Handmade,Eco-friendly,meet ASTM test.     2. Custom design, size, color, lid selection and gift box packing available.  |

#### **Descriptions**

Vintage design style; Eletroplating sliver; Large capacity;