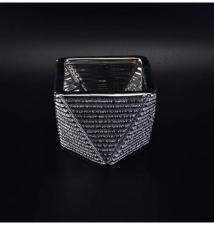

## **Luxury Silver Cylinder Dolomite Ceramic Candle Holder**

| Product Details |                                                                                                                           |
|-----------------|---------------------------------------------------------------------------------------------------------------------------|
| Item number.    | SGHS16112803                                                                                                              |
| Material        | Ceramic                                                                                                                   |
| Craft           | Hand made                                                                                                                 |
| Sample time     | <ol> <li>5 days if there is existing stock of this design.</li> <li>10 days, if you need a new design or size.</li> </ol> |
| Main usages     | Decorative <u>ceramic and concrete candle holders</u> for home, wedding, party, etc.     Perfect gift choice              |
| The Features    | 1.Handmade,Eco-friendly,meet ASTM test.     2. Custom design, size, color, lid selection and gift box packing available.  |

#### **Descriptions**

Vintage design style; Eletroplating sliver; Large capacity;