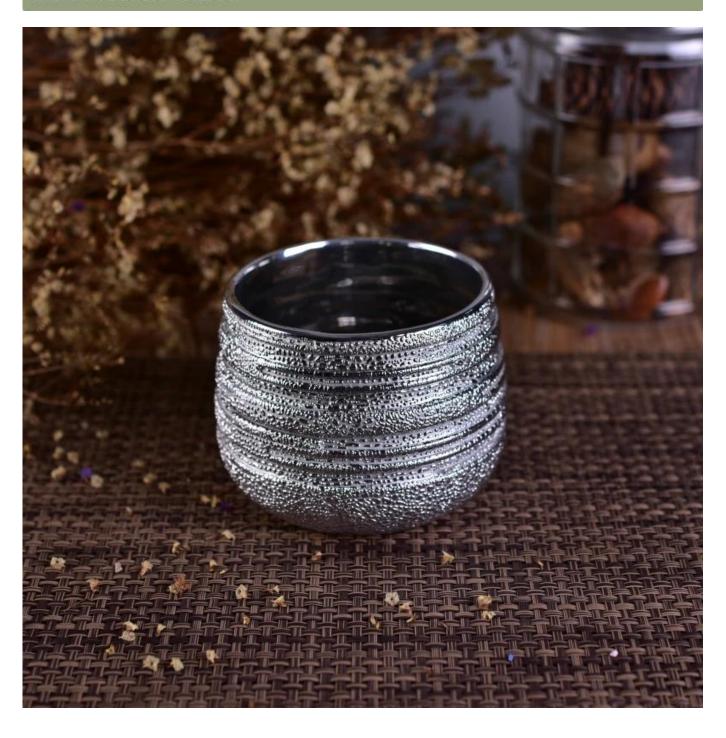

## **Luxury Silver Cylinder Dolomite Ceramic Candle Holder**

| Product Details |                                                                                                                           |
|-----------------|---------------------------------------------------------------------------------------------------------------------------|
| Item number.    | SGHS16112803                                                                                                              |
| Material        | Ceramic                                                                                                                   |
| Craft           | Hand made                                                                                                                 |
| Sample time     | <ol> <li>5 days if there is existing stock of this design.</li> <li>10 days, if you need a new design or size.</li> </ol> |
| Main usages     | Decorative <u>ceramic and concrete candle holders</u> for home, wedding, party, etc.     Perfect gift choice              |
| The Features    | 1.Handmade,Eco-friendly,meet ASTM test.     2. Custom design, size, color, lid selection and gift box packing available.  |

#### **Descriptions**

Vintage design style; Eletroplating sliver; Large capacity;