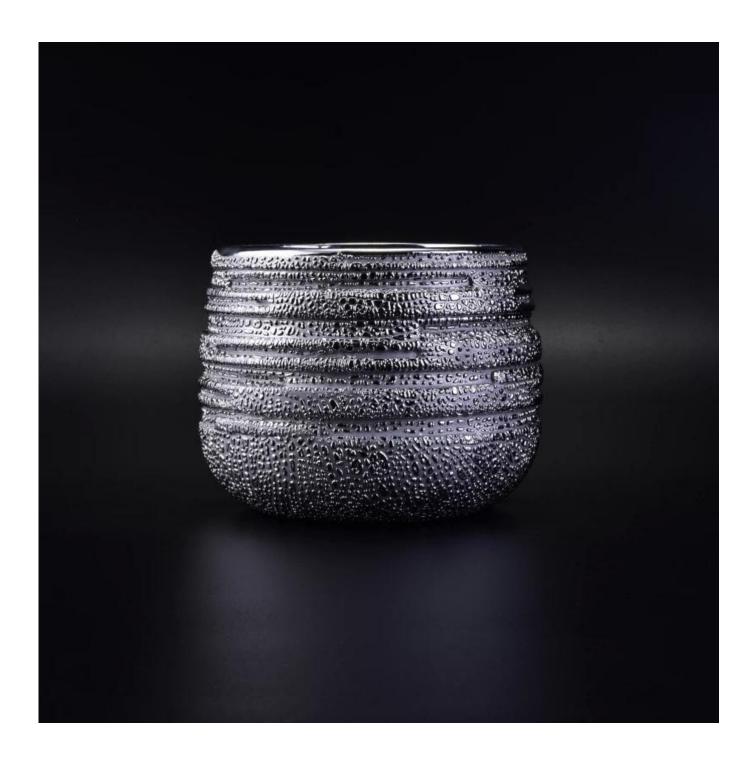

## **Luxury Silver Cylinder Dolomite Ceramic Candle Holder**

| Product Details |                                                                                                                           |
|-----------------|---------------------------------------------------------------------------------------------------------------------------|
| Item number.    | SGHS16112803                                                                                                              |
| Material        | Ceramic                                                                                                                   |
| Craft           | Hand made                                                                                                                 |
| Sample time     | <ol> <li>5 days if there is existing stock of this design.</li> <li>10 days, if you need a new design or size.</li> </ol> |
| Main usages     | Decorative <u>ceramic and concrete candle holders</u> for home, wedding, party, etc.     Perfect gift choice              |
| The Features    | 1.Handmade,Eco-friendly,meet ASTM test.     2. Custom design, size, color, lid selection and gift box packing available.  |

#### **Descriptions**

Vintage design style; Eletroplating sliver; Large capacity;