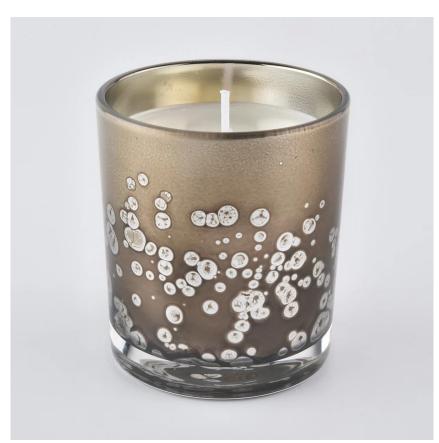

# Flexible size design can quickly expand your market

Top dia:88mm
Bottom dia:80mm
Height:100mm
Capacity:410ml(can fill around 10oz soy wax)
Weight:325g

We turn your ideas into creative fragrance products and sell them in the local market.

#### **Product Features**

- 1. Home decoration glass candle jar of high quality.
- 2. Suitable for use in hotel, wedding, etc.
- 3. Meet the ASTM test product features.