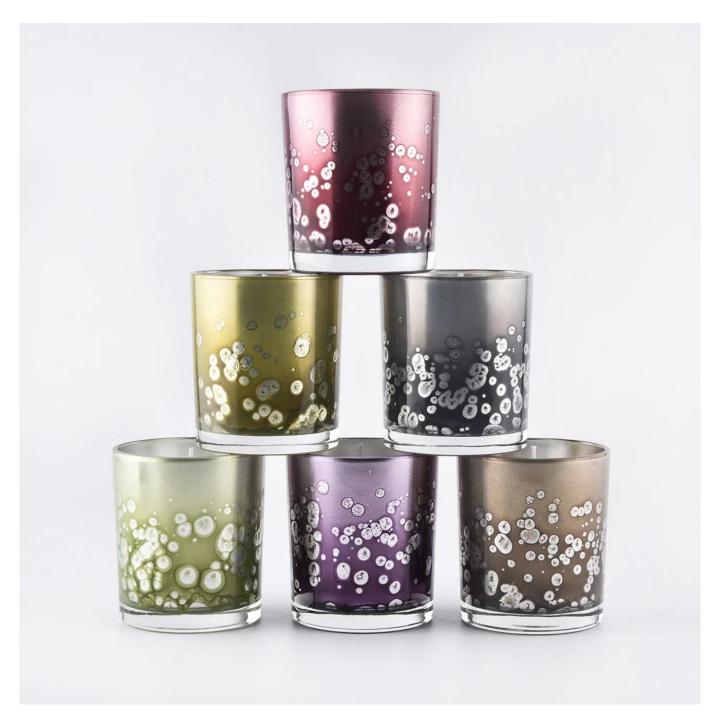

# Flexible size design can quickly expand your market

Top dia:88mm
Bottom dia:80mm
Height:100mm
Capacity:410ml(can fill around 10oz soy wax)
Weight:325g

We turn your ideas into creative fragrance products and sell them in the local market.

### For you to choose

- 1. A variety of designs and sizes to choose from.
- 2. Any color painting, cutting, plating, laser model processing tool.
- 3. Special packaging for shrink film, color gift box, white gift box, etc.
- 4. We have quality control commissioners.
- 5. We have professional workshops and warehouses to ensure delivery time.