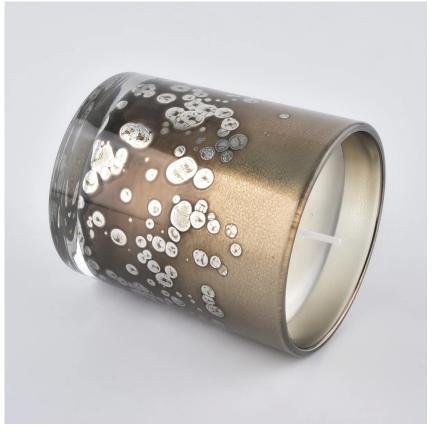

# Flexible size design can quickly expand your market

Top dia:88mm
Bottom dia:80mm
Height:100mm
Capacity:410ml(can fill around 10oz soy wax)
Weight:325g

We turn your ideas into creative fragrance products and sell them in the local market.

#### **Product Features**

- 1. Home decoration glass candle jar of high quality.
- 2. Suitable for use in hotel, wedding, etc.
- 3. Meet the ASTM test product features.