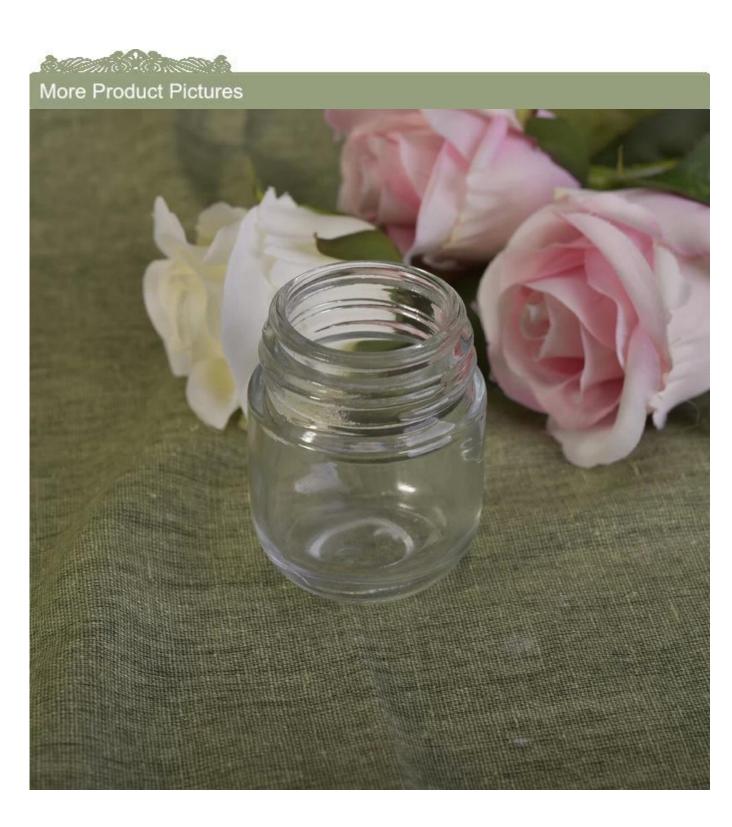

## Descriptions

- 1. Custom glass cosmetic jar for skin cream
- 2. Simple skin cream jar without any embossed or debossed pattern.