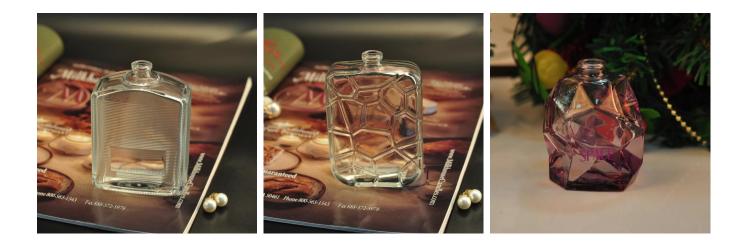

# Luxury Round Glass Cosmetic Jar , Body Care Cosmetic Glass Jars

| Product Details |                                                                                                                           |
|-----------------|---------------------------------------------------------------------------------------------------------------------------|
| ltem number     | SGLG17031302                                                                                                              |
| Material        | High White Glass                                                                                                          |
| Craft           | IS machine                                                                                                                |
| Sample time     | <ol> <li>5 days if there is existing stock of this design.</li> <li>10 days, if you need a new design or size.</li> </ol> |
| Main usages     | High quality glass cosmetic and perfume container                                                                         |
| Features        | <ol> <li>Eco-friendly</li> <li>Meet LFGB, SGS, EU test.</li> <li>Custom size and design are available.</li> </ol>         |

## Descriptions

- 1. Custom glass cosmetic jar for skin cream
- 2. Simple skin cream jar without any embossed or debossed pattern.