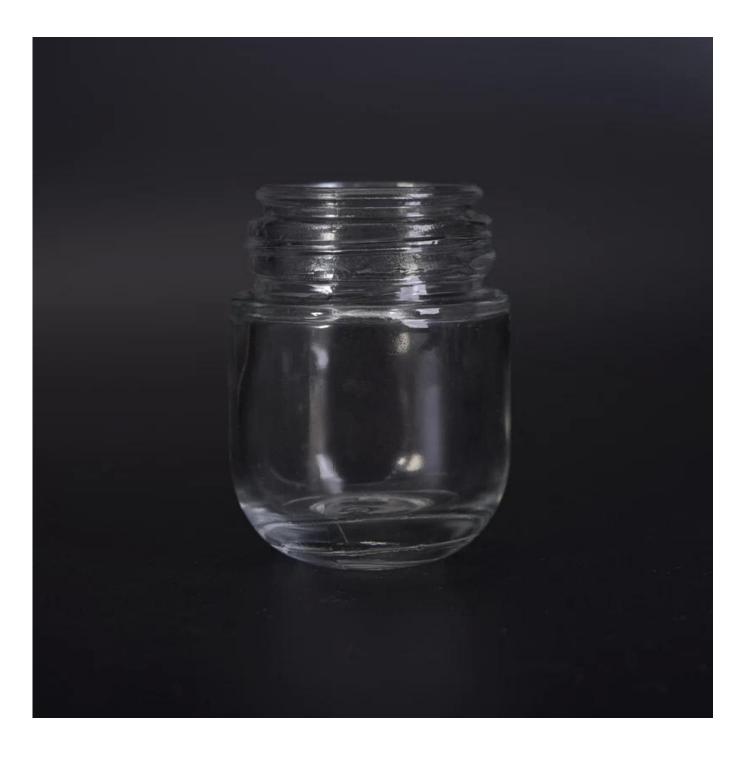

## Descriptions

- 1. Custom glass cosmetic jar for skin cream
- 2. Simple skin cream jar without any embossed or debossed pattern.