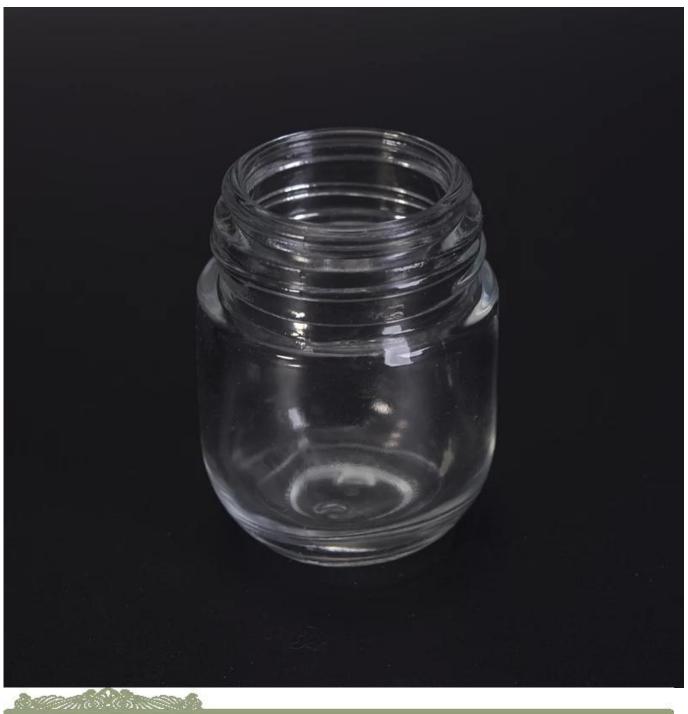

## Descriptions

- 1. Custom glass cosmetic jar for skin cream
- 2. Simple skin cream jar without any embossed or debossed pattern.