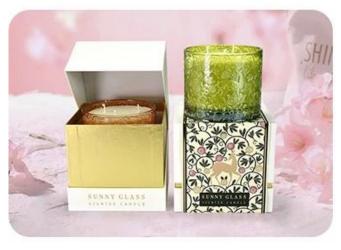

Make a bold statement with our red spherical <u>glass candle jar</u>, featuring a unique half-body, half-lid design.

The embossed grain texture adds a touch of handcrafted elegance, while the rich green color brings warmth and vibrance.

Perfect for scented candles, it combines style and function—ideal for festive décor, luxury gifts, or premium candle collections.

### Accessories - Candle Holder Box

# CANDLE HOLDER BOX SIZE, LOGO, COLOR, LINING, SHAPE CAN BE CUSTOMIZED