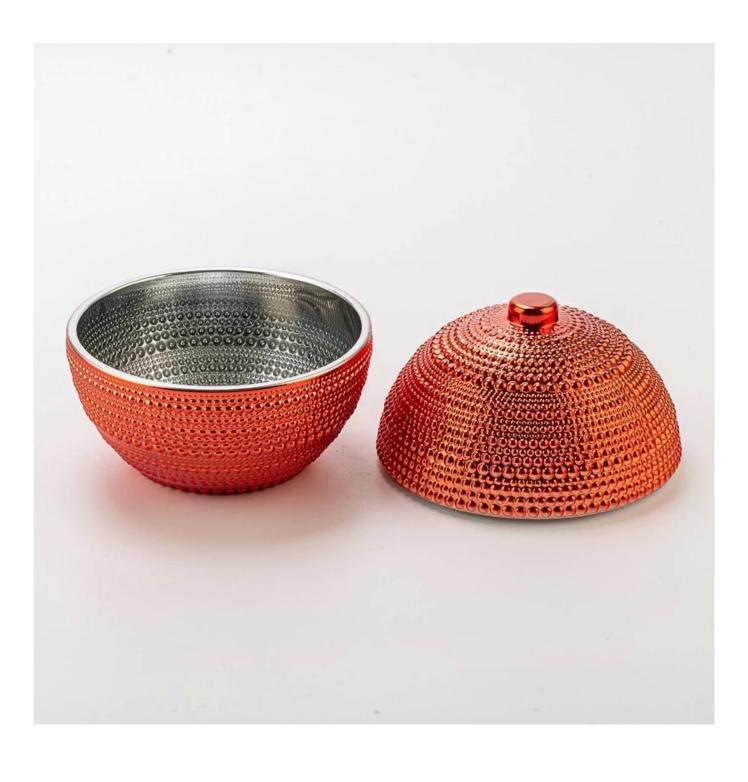

## **Luxury Red Embossed Ball Shape Decorative Candle Holder Glass Candle Jar with Lid**

### **Product Description**

| product<br>name   | Luxury Red Embossed Ball Shape Decorative Candle Holder Glass Candle Jar with Lid                                                                                                              |
|-------------------|------------------------------------------------------------------------------------------------------------------------------------------------------------------------------------------------|
| Sample<br>time    | <ol> <li>5 days if there is glass shape and size</li> <li>15 days, if you need new shapes and sizes glass</li> </ol>                                                                           |
| Measure           | Item Number: SGZT25042240 Jar Top dia: 130 mm Bottom dia: 70 mm Height: 60.8 mm Weight: 346 g Capacity□472 ml Lid Top dia: 20 mm Bottom dia: 118 mm Max dia□130 mm Height: 70 mm Weight: 390 g |
| Packing           | Normal packing, Individual gift box, PVC box, window box, color box, white box, etc                                                                                                            |
| Delivery<br>time  | Within 35 days after the sample and order confirmed                                                                                                                                            |
| Payment<br>term   | 30% deposit by T/T in advance and the balance against the copy of B/L                                                                                                                          |
| Shipment          | By sea,by air,by Express and your shipping agent is acceptable                                                                                                                                 |
| Usage<br>Occasion | Home decor, Wedding Decoration, Wedding Favors, Decoration enhancement,                                                                                                                        |

Make a bold statement with our red spherical <u>glass candle jar</u>, featuring a unique half-body, half-lid design.

The embossed grain texture adds a touch of handcrafted elegance, while the rich green color brings warmth and vibrance.