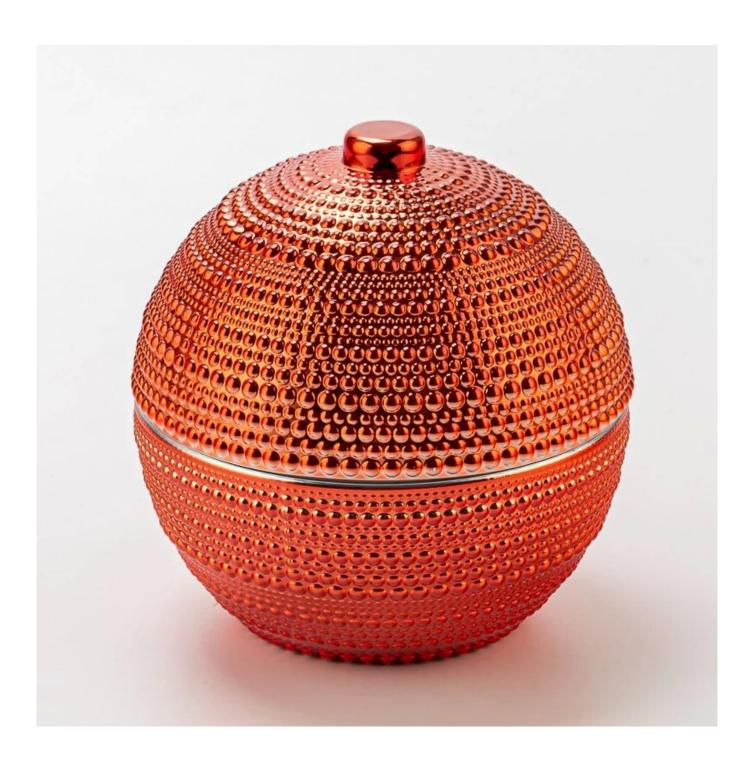

## **Luxury Red Embossed Ball Shape Decorative Candle Holder Glass Candle Jar with Lid**

Make a bold statement with our red spherical <u>glass candle jar</u>, featuring a unique half-body, half-lid design.

The embossed grain texture adds a touch of handcrafted elegance, while the rich green color brings warmth and vibrance.

Perfect for scented candles, it combines style and function—ideal for festive décor, luxury gifts, or premium candle collections.