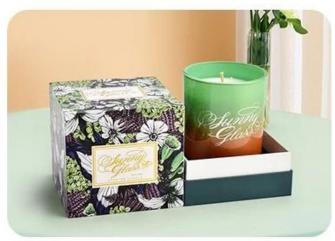

Make a bold statement with our red spherical <u>glass candle jar</u>, featuring a unique half-body, half-lid design.

The embossed grain texture adds a touch of handcrafted elegance, while the rich green color brings warmth and vibrance.

Perfect for scented candles, it combines style and function—ideal for festive décor, luxury gifts, or premium candle collections.