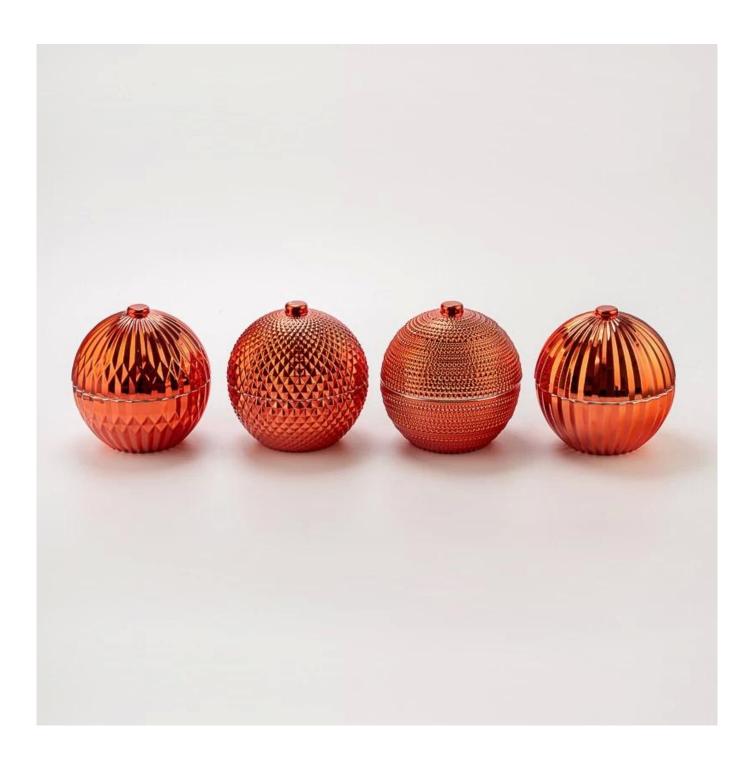

## **Luxury Red Embossed Ball Shape Decorative Candle Holder Glass Candle Jar with Lid**

Make a bold statement with our red spherical <u>glass candle jar</u>, featuring a unique half-body, half-lid design.

The embossed grain texture adds a touch of handcrafted elegance, while the rich green color brings warmth and vibrance.

Perfect for scented candles, it combines style and function—ideal for festive décor, luxury gifts, or premium candle collections.