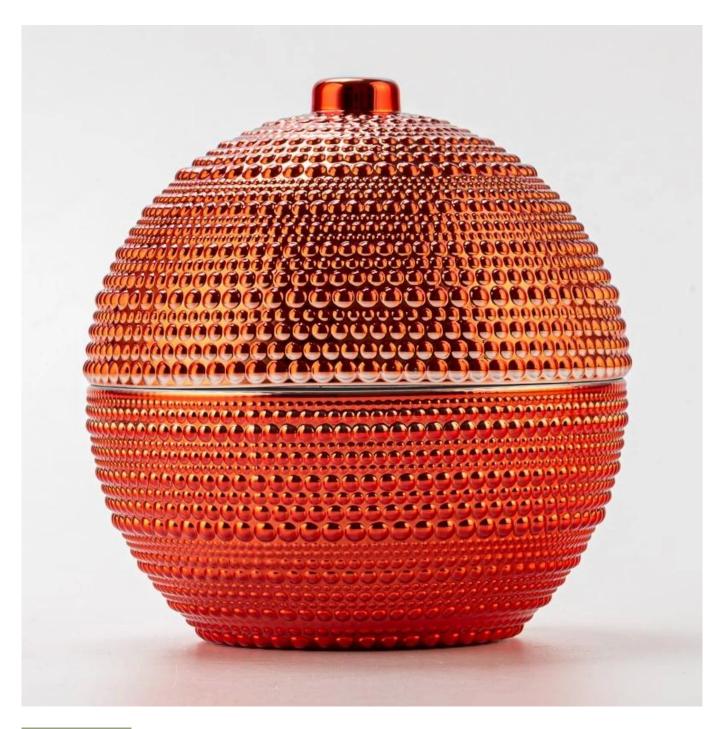

## **Luxury Red Embossed Ball Shape Decorative Candle Holder Glass Candle Jar with Lid**

Make a bold statement with our red spherical <u>glass candle jar</u>, featuring a unique half-body, half-lid design.

The embossed grain texture adds a touch of handcrafted elegance, while the rich green color brings warmth and vibrance.

Perfect for scented candles, it combines style and function—ideal for festive décor, luxury gifts, or premium candle collections.