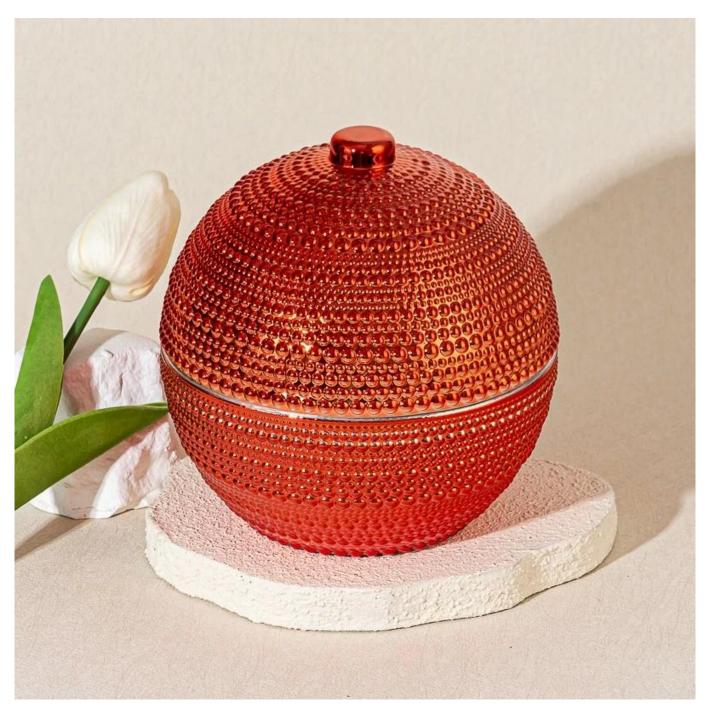

## **Luxury Red Embossed Ball Shape Decorative Candle Holder Glass Candle Jar with Lid**

Make a bold statement with our red spherical <u>glass candle jar</u>, featuring a unique half-body, half-lid design.

The embossed grain texture adds a touch of handcrafted elegance, while the rich green color brings warmth and vibrance.

Perfect for scented candles, it combines style and function—ideal for festive décor, luxury gifts, or premium candle collections.