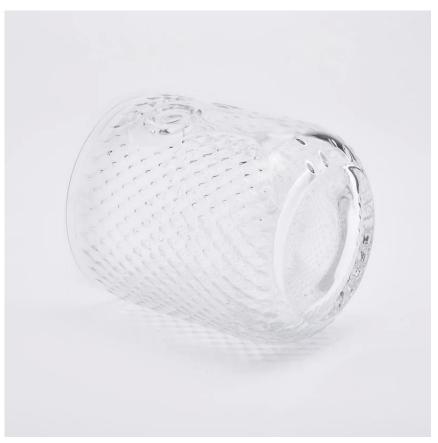

## **Luxury Owl face 365ml glass candle holder wholesale**

High-white glass candle jar for wedding decor or home decor.

Sunny Glassware not only makes OEM/ODM orders, but also helps many brands start with product concepts.

## Flexible size design can quickly expand your market

Top dia: 85mm Bottom dia: 65mm Height: 98mm Weight: 405g Capacity: 365ml

We turn your ideas into creative fragrance products and sell them in the local market.

#### **Product Features**

- 1. Home decoration glass candle jars of high quality.
- 2. Suitable for use in hotel, home, etc.
- 3. Meet the ASTM test product features.