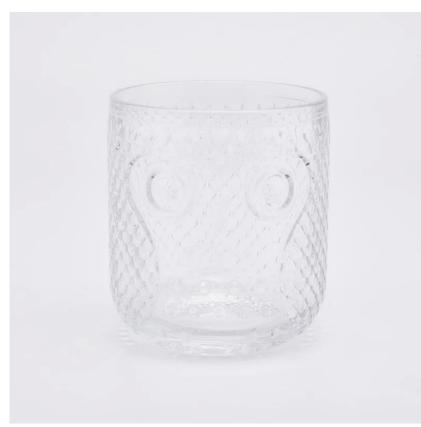

## **Luxury Owl face 365ml glass candle holder wholesale**

High-white glass candle jar for wedding decor or home decor.

Sunny Glassware not only makes OEM/ODM orders, but also helps many brands start with product concepts.

## Flexible size design can quickly expand your market

Top dia: 85mm Bottom dia: 65mm Height: 98mm Weight: 405g Capacity: 365ml

We turn your ideas into creative fragrance products and sell them in the local market.

#### **Product Features**

- 1. Home decoration glass candle jars of high quality.
- 2. Suitable for use in hotel, home, etc.
- 3. Meet the ASTM test product features.