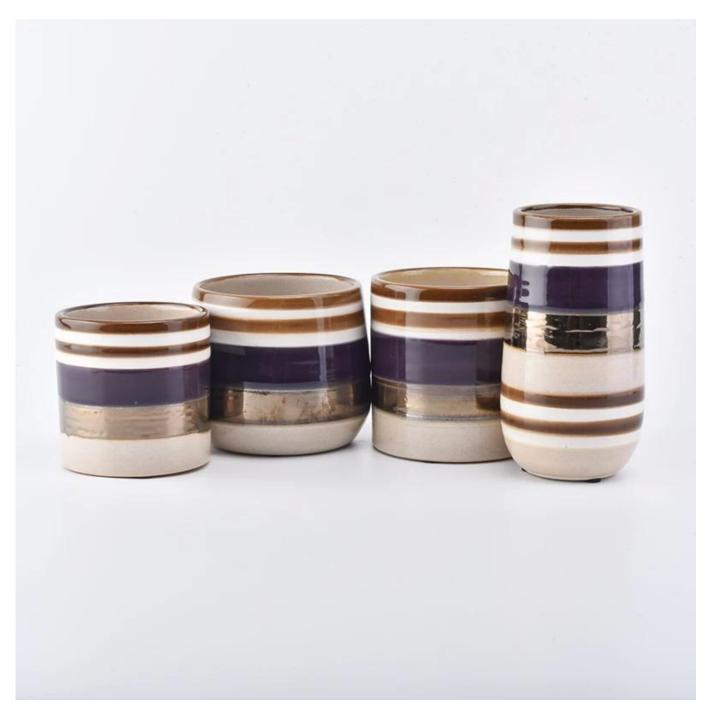

### Luxury New artificial hand-painted 6oz popular soy wax ceramic candle holder

| Element name     | Luxury New artificial hand-painted 6oz popular soy wax ceramic candle holder                                                                                                                                 |
|------------------|--------------------------------------------------------------------------------------------------------------------------------------------------------------------------------------------------------------|
| Capacity         | 10oz 14oz 16oz etc. It's available                                                                                                                                                                           |
| Sampling time    | 1.5 days if the shape and size of the products exist 2.15 days if you need new shape and size of products                                                                                                    |
| package          | 24pcs / 36pcs / 48pcs regular security packing etc. For export carton with egg divider                                                                                                                       |
| MOQ              | 5000pcs                                                                                                                                                                                                      |
| Delivery time    | Within 35 days after the confirmed order                                                                                                                                                                     |
| Payment terms    | 30% deposit by T / T in advance, the balance after showing the copy of B / L $$                                                                                                                              |
| Product features | <ol> <li>High quality and competitive prices</li> <li>FDA, SGS, LFGB test etc.</li> <li>Eco friendly</li> <li>It is largely focused on weddings, parties, homes, bars, etc.</li> <li>machine made</li> </ol> |