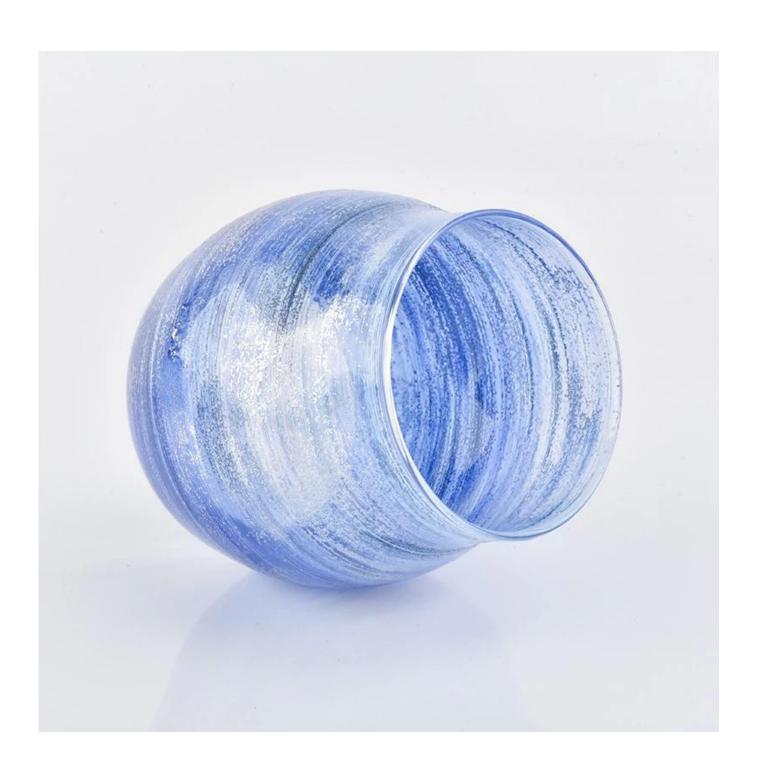

## Luxury New artificial hand-painted 500ml glass candle jar home decoration

| Element name     | Luxury New artificial hand-painted 500ml glass candle jar home decoration                                                                                                                               |
|------------------|---------------------------------------------------------------------------------------------------------------------------------------------------------------------------------------------------------|
| Object number.   | SGLYP18122710                                                                                                                                                                                           |
| Cut it           | Article-No .: SGLYP18122713 Top dia:77.2mm Bottom dia: 78mm Max dia:100mm Height: 102mm Weight:203g Capacity: 500ml Other sizes: 5 ounces / 8 ounces / 10 ounces / 16 ounces are also available         |
| Capacity         | 10oz 14oz 16oz etc. It's available                                                                                                                                                                      |
| Sampling time    | 1.5 days if the shape and size of the products exist 2.15 days if you need new shape and size of the products                                                                                           |
| Packaging        | 24pcs / 36pcs / 48pcs regular safety packing and so on For export carton with egg divider                                                                                                               |
| MOQ              | 3000pcs                                                                                                                                                                                                 |
| Delivery time    | Within 35 days after the order confirmed                                                                                                                                                                |
| Payment terms    | 30% deposit by T / T in advance, the balance after showing the copy of B / L $$                                                                                                                         |
| Product features | <ol> <li>High quality and competitive prices</li> <li>Testing FDA, SGS, LFGB etc.</li> <li>Eco Friendly</li> <li>It is widely aimed at Wedding, party, home, bars etc.</li> <li>Machine made</li> </ol> |