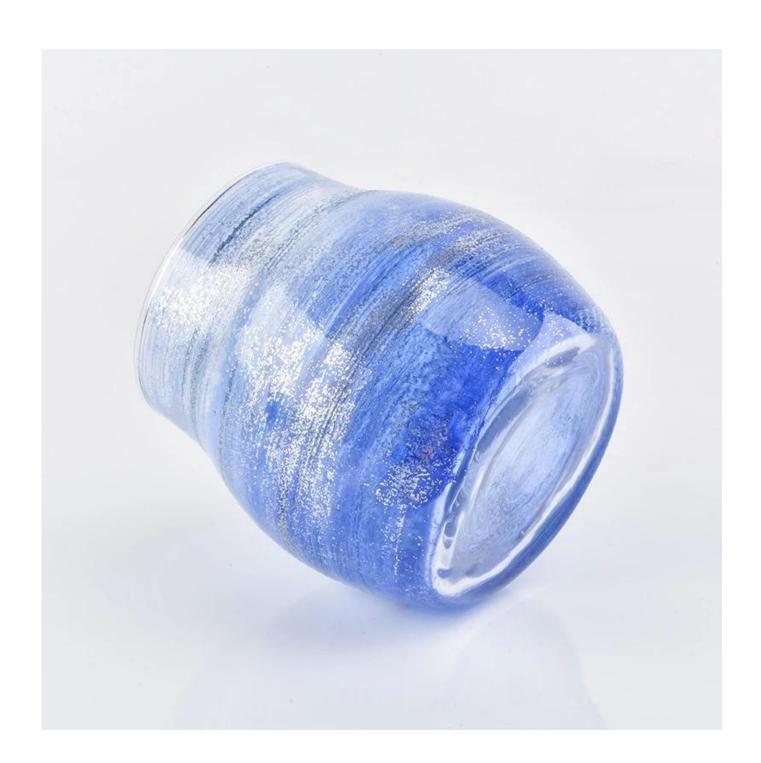

## Luxury New artificial hand-painted 500ml glass candle jar home decoration

| Element name     | Luxury New artificial hand-painted 500ml glass candle jar home decoration                                                                                                                               |
|------------------|---------------------------------------------------------------------------------------------------------------------------------------------------------------------------------------------------------|
| Object number.   | SGLYP18122710                                                                                                                                                                                           |
| Cut it           | Article-No .: SGLYP18122713 Top dia:77.2mm Bottom dia: 78mm Max dia:100mm Height: 102mm Weight:203g Capacity: 500ml Other sizes: 5 ounces / 8 ounces / 10 ounces / 16 ounces are also available         |
| Capacity         | 10oz 14oz 16oz etc. It's available                                                                                                                                                                      |
| Sampling time    | 1.5 days if the shape and size of the products exist 2.15 days if you need new shape and size of the products                                                                                           |
| Packaging        | 24pcs / 36pcs / 48pcs regular safety packing and so on For export carton with egg divider                                                                                                               |
| MOQ              | 3000pcs                                                                                                                                                                                                 |
| Delivery time    | Within 35 days after the order confirmed                                                                                                                                                                |
| Payment terms    | 30% deposit by T / T in advance, the balance after showing the copy of B / L $$                                                                                                                         |
| Product features | <ol> <li>High quality and competitive prices</li> <li>Testing FDA, SGS, LFGB etc.</li> <li>Eco Friendly</li> <li>It is widely aimed at Wedding, party, home, bars etc.</li> <li>Machine made</li> </ol> |