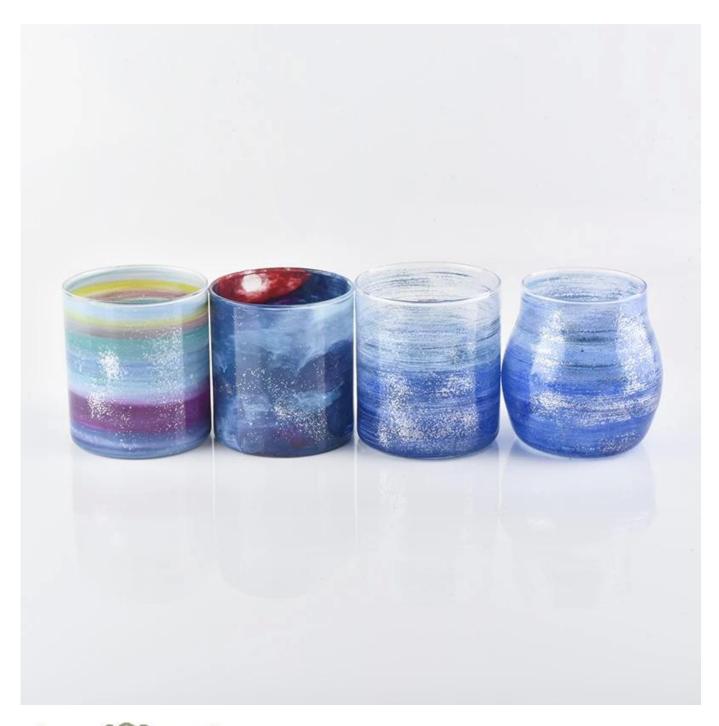

## Luxury New artificial hand-painted 500ml glass candle jar home decoration

| Element name     | Luxury New artificial hand-painted 500ml glass candle jar home decoration                                                                                                                               |
|------------------|---------------------------------------------------------------------------------------------------------------------------------------------------------------------------------------------------------|
| Object number.   | SGLYP18122710                                                                                                                                                                                           |
| Cut it           | Article-No .: SGLYP18122713 Top dia:77.2mm Bottom dia: 78mm Max dia:100mm Height: 102mm Weight:203g Capacity: 500ml Other sizes: 5 ounces / 8 ounces / 10 ounces / 16 ounces are also available         |
| Capacity         | 10oz 14oz 16oz etc. It's available                                                                                                                                                                      |
| Sampling time    | 1.5 days if the shape and size of the products exist 2.15 days if you need new shape and size of the products                                                                                           |
| Packaging        | 24pcs / 36pcs / 48pcs regular safety packing and so on For export carton with egg divider                                                                                                               |
| MOQ              | 3000pcs                                                                                                                                                                                                 |
| Delivery time    | Within 35 days after the order confirmed                                                                                                                                                                |
| Payment terms    | 30% deposit by T / T in advance, the balance after showing the copy of B / L $$                                                                                                                         |
| Product features | <ol> <li>High quality and competitive prices</li> <li>Testing FDA, SGS, LFGB etc.</li> <li>Eco Friendly</li> <li>It is widely aimed at Wedding, party, home, bars etc.</li> <li>Machine made</li> </ol> |

Factory Show