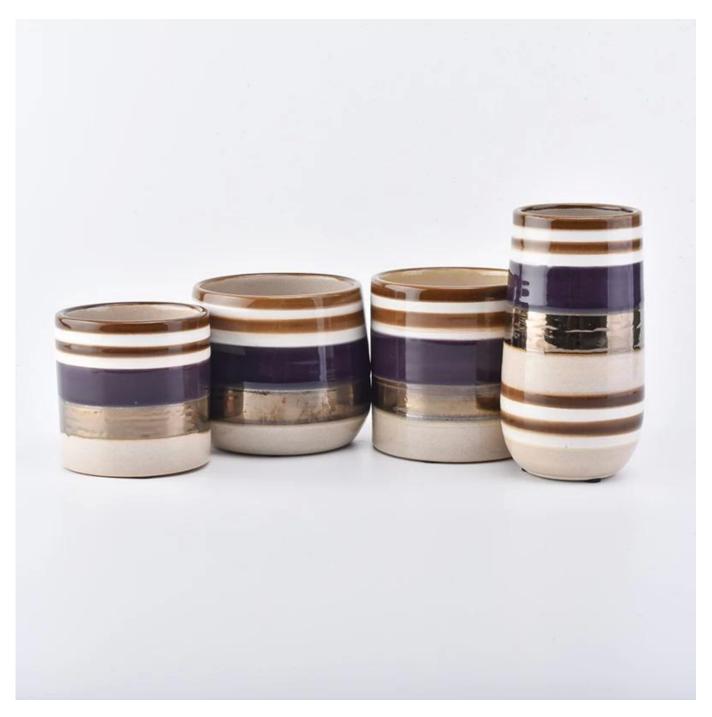

### Luxury New artificial hand-painted 12oz popular soy wax ceramic candle holder

| Element name     | Luxury New artificial hand-painted 12oz popular soy wax ceramic candle holder                                                                                                                                |
|------------------|--------------------------------------------------------------------------------------------------------------------------------------------------------------------------------------------------------------|
| Capacity         | 10oz 14oz 16oz etc. It's available                                                                                                                                                                           |
| Sampling time    | 1.5 days if the shape and size of the products exist<br>2.15 days if you need new shape and size of products                                                                                                 |
| package          | 24pcs / 36pcs / 48pcs regular security packing etc. For export carton with egg divider                                                                                                                       |
| MOQ              | 5000pcs                                                                                                                                                                                                      |
| Delivery time    | Within 35 days after the confirmed order                                                                                                                                                                     |
| Payment terms    | 30% deposit by T / T in advance, the balance after showing the copy of B / L $$                                                                                                                              |
| Product features | <ol> <li>High quality and competitive prices</li> <li>FDA, SGS, LFGB test etc.</li> <li>Eco friendly</li> <li>It is largely focused on weddings, parties, homes, bars, etc.</li> <li>machine made</li> </ol> |