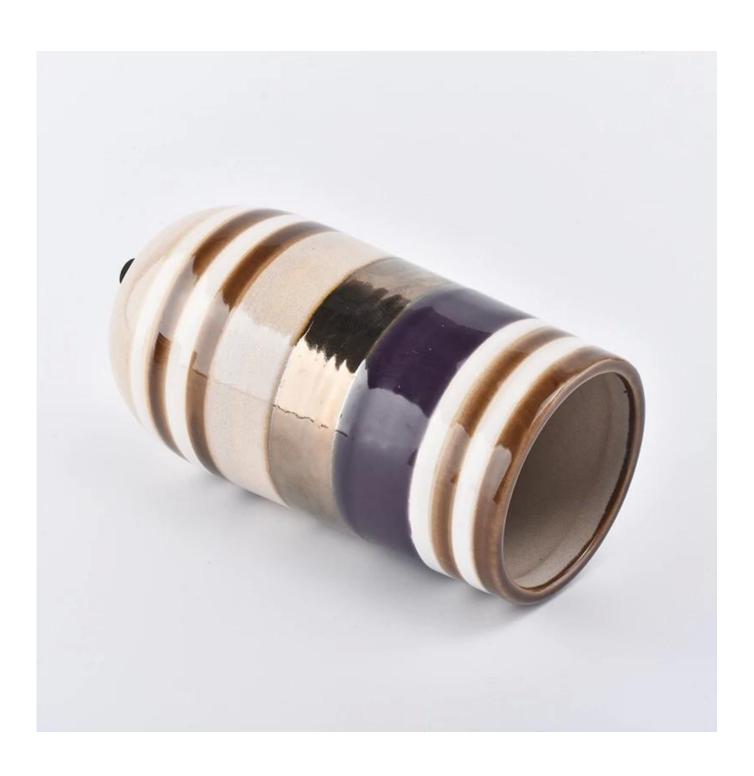

### Luxury New artificial hand-painted 12oz popular soy wax ceramic candle holder

| Element name     | Luxury New artificial hand-painted 12oz popular soy wax ceramic candle holder                                                                                                                                |
|------------------|--------------------------------------------------------------------------------------------------------------------------------------------------------------------------------------------------------------|
| Capacity         | 10oz 14oz 16oz etc. It's available                                                                                                                                                                           |
| Sampling time    | 1.5 days if the shape and size of the products exist<br>2.15 days if you need new shape and size of products                                                                                                 |
| package          | 24pcs / 36pcs / 48pcs regular security packing etc. For export carton with egg divider                                                                                                                       |
| MOQ              | 5000pcs                                                                                                                                                                                                      |
| Delivery time    | Within 35 days after the confirmed order                                                                                                                                                                     |
| Payment terms    | 30% deposit by T / T in advance, the balance after showing the copy of B / L $$                                                                                                                              |
| Product features | <ol> <li>High quality and competitive prices</li> <li>FDA, SGS, LFGB test etc.</li> <li>Eco friendly</li> <li>It is largely focused on weddings, parties, homes, bars, etc.</li> <li>machine made</li> </ol> |