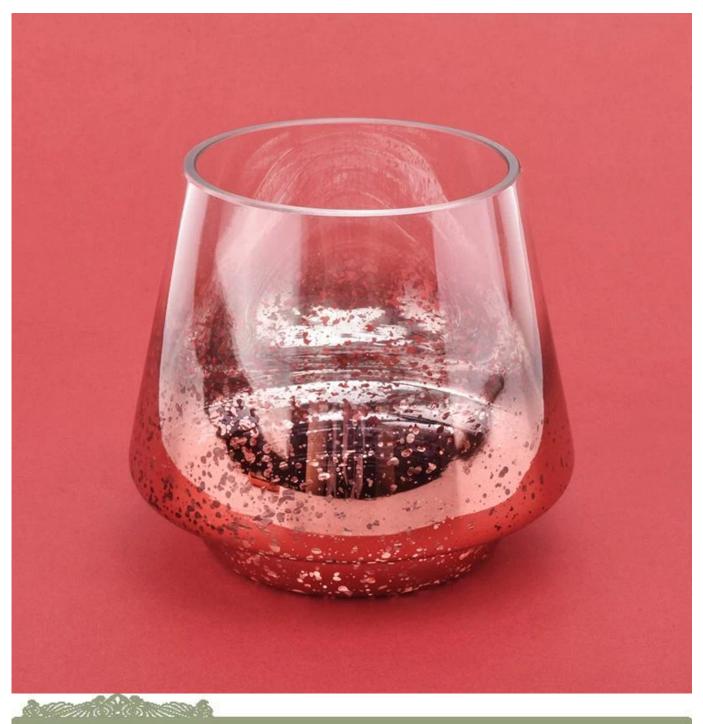

# Luxury Mercury Glass Candle Jars For Decor

| Element name     | Luxury Mercury Glass Candle Jars For Decor                                                                                                                                                                                                                                                        |
|------------------|---------------------------------------------------------------------------------------------------------------------------------------------------------------------------------------------------------------------------------------------------------------------------------------------------|
| Object number.   | SGXS19051402                                                                                                                                                                                                                                                                                      |
| Cut it           | Top dia: 75mm<br>Bottom dia: 70mm<br>Height: 92mm<br>Max dia:104mm<br>Weight: 250g<br>Capacity: 435ml<br>Material: high white glass<br>Manufacturing: machine made<br>Sampling time: 5 ~ 7 days after confirmation<br>Other sizes: 5 ounces / 8 ounces / 10 ounces / 16 ounces are also available |
| Capacity         | 10oz 14oz 16oz etc. It's available                                                                                                                                                                                                                                                                |
| Sampling time    | <ul><li>1.5 days if the shape and size of the products exist</li><li>2.15 days if you need new shape and size of the products</li></ul>                                                                                                                                                           |
| Packaging        | 24pcs / 36pcs / 48pcs regular safety packing and so on For export carton with egg divider                                                                                                                                                                                                         |
| MOQ              | 5000pcs                                                                                                                                                                                                                                                                                           |
| Delivery time    | Within 35 days after the order confirmed                                                                                                                                                                                                                                                          |
| Payment terms    | 30% deposit by T / T in advance, the balance after showing the copy of B / L $$                                                                                                                                                                                                                   |
| Product features | <ol> <li>High quality and competitive prices</li> <li>Testing FDA, SGS, LFGB etc.</li> <li>Eco Friendly</li> <li>It is widely aimed at Wedding, party, home, bars etc.</li> <li>Machine made</li> </ol>                                                                                           |