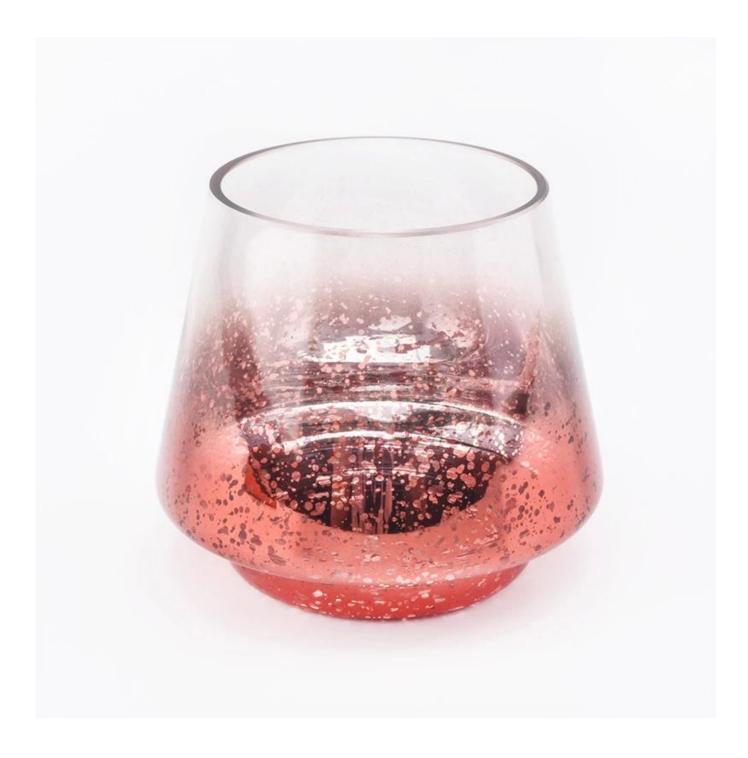

# Luxury Mercury Glass Candle Jars For Decor

| Element name     | Luxury Mercury Glass Candle Jars For Decor                                                                                                                                                                                                                                                        |
|------------------|---------------------------------------------------------------------------------------------------------------------------------------------------------------------------------------------------------------------------------------------------------------------------------------------------|
| Object number.   | SGXS19051402                                                                                                                                                                                                                                                                                      |
| Cut it           | Top dia: 75mm<br>Bottom dia: 70mm<br>Height: 92mm<br>Max dia:104mm<br>Weight: 250g<br>Capacity: 435ml<br>Material: high white glass<br>Manufacturing: machine made<br>Sampling time: 5 ~ 7 days after confirmation<br>Other sizes: 5 ounces / 8 ounces / 10 ounces / 16 ounces are also available |
| Capacity         | 10oz 14oz 16oz etc. It's available                                                                                                                                                                                                                                                                |
| Sampling time    | <ul><li>1.5 days if the shape and size of the products exist</li><li>2.15 days if you need new shape and size of the products</li></ul>                                                                                                                                                           |
| Packaging        | 24pcs / 36pcs / 48pcs regular safety packing and so on For export carton with egg divider                                                                                                                                                                                                         |
| MOQ              | 5000pcs                                                                                                                                                                                                                                                                                           |
| Delivery time    | Within 35 days after the order confirmed                                                                                                                                                                                                                                                          |
| Payment terms    | 30% deposit by T / T in advance, the balance after showing the copy of B / L $$                                                                                                                                                                                                                   |
| Product features | <ol> <li>High quality and competitive prices</li> <li>Testing FDA, SGS, LFGB etc.</li> <li>Eco Friendly</li> <li>It is widely aimed at Wedding, party, home, bars etc.</li> <li>Machine made</li> </ol>                                                                                           |