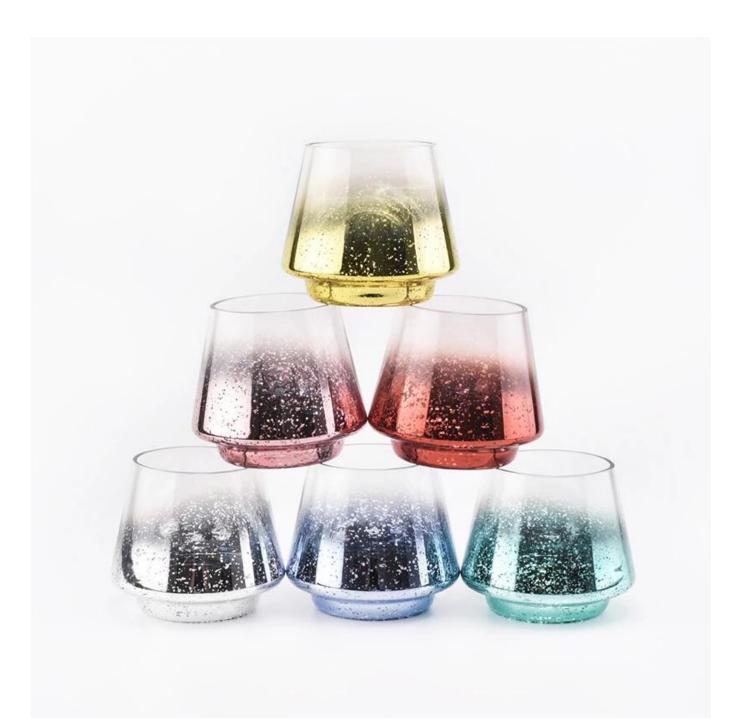

# Luxury Mercury Glass Candle Jars For Decor

| Element name     | Luxury Mercury Glass Candle Jars For Decor                                                                                                                                                                                                                                                        |
|------------------|---------------------------------------------------------------------------------------------------------------------------------------------------------------------------------------------------------------------------------------------------------------------------------------------------|
| Object number.   | SGXS19051402                                                                                                                                                                                                                                                                                      |
| Cut it           | Top dia: 75mm<br>Bottom dia: 70mm<br>Height: 92mm<br>Max dia:104mm<br>Weight: 250g<br>Capacity: 435ml<br>Material: high white glass<br>Manufacturing: machine made<br>Sampling time: 5 ~ 7 days after confirmation<br>Other sizes: 5 ounces / 8 ounces / 10 ounces / 16 ounces are also available |
| Capacity         | 10oz 14oz 16oz etc. It's available                                                                                                                                                                                                                                                                |
| Sampling time    | <ul><li>1.5 days if the shape and size of the products exist</li><li>2.15 days if you need new shape and size of the products</li></ul>                                                                                                                                                           |
| Packaging        | 24pcs / 36pcs / 48pcs regular safety packing and so on For export carton with egg divider                                                                                                                                                                                                         |
| MOQ              | 5000pcs                                                                                                                                                                                                                                                                                           |
| Delivery time    | Within 35 days after the order confirmed                                                                                                                                                                                                                                                          |
| Payment terms    | 30% deposit by T / T in advance, the balance after showing the copy of B / L $$                                                                                                                                                                                                                   |
| Product features | <ol> <li>High quality and competitive prices</li> <li>Testing FDA, SGS, LFGB etc.</li> <li>Eco Friendly</li> <li>It is widely aimed at Wedding, party, home, bars etc.</li> <li>Machine made</li> </ol>                                                                                           |