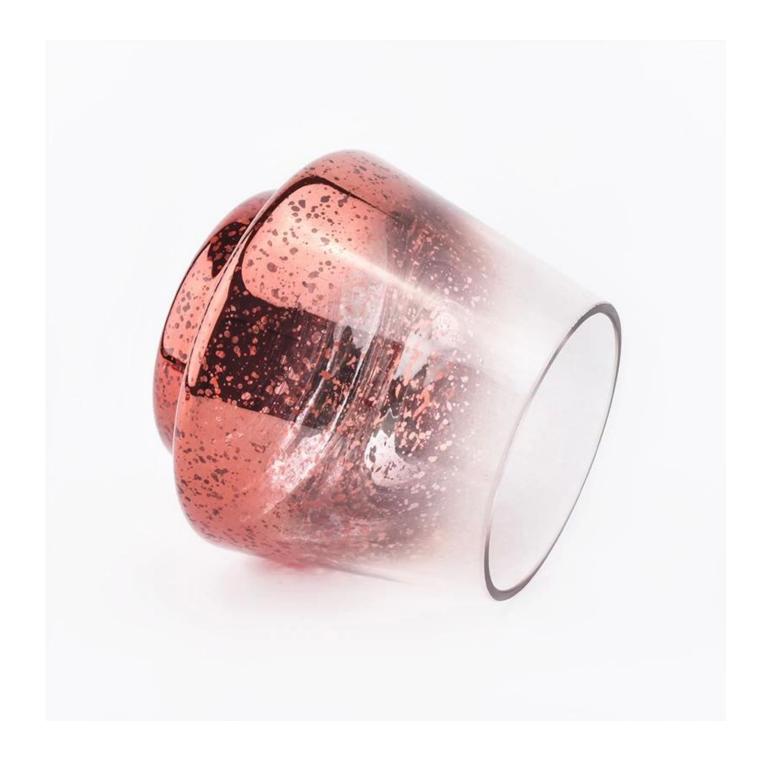

# Luxury Mercury Glass Candle Jars For Decor

| Element name     | Luxury Mercury Glass Candle Jars For Decor                                                                                                                                                                                                                                                        |
|------------------|---------------------------------------------------------------------------------------------------------------------------------------------------------------------------------------------------------------------------------------------------------------------------------------------------|
| Object number.   | SGXS19051402                                                                                                                                                                                                                                                                                      |
| Cut it           | Top dia: 75mm<br>Bottom dia: 70mm<br>Height: 92mm<br>Max dia:104mm<br>Weight: 250g<br>Capacity: 435ml<br>Material: high white glass<br>Manufacturing: machine made<br>Sampling time: 5 ~ 7 days after confirmation<br>Other sizes: 5 ounces / 8 ounces / 10 ounces / 16 ounces are also available |
| Capacity         | 10oz 14oz 16oz etc. It's available                                                                                                                                                                                                                                                                |
| Sampling time    | <ul><li>1.5 days if the shape and size of the products exist</li><li>2.15 days if you need new shape and size of the products</li></ul>                                                                                                                                                           |
| Packaging        | 24pcs / 36pcs / 48pcs regular safety packing and so on For export carton with egg divider                                                                                                                                                                                                         |
| MOQ              | 5000pcs                                                                                                                                                                                                                                                                                           |
| Delivery time    | Within 35 days after the order confirmed                                                                                                                                                                                                                                                          |
| Payment terms    | 30% deposit by T / T in advance, the balance after showing the copy of B / L $$                                                                                                                                                                                                                   |
| Product features | <ol> <li>High quality and competitive prices</li> <li>Testing FDA, SGS, LFGB etc.</li> <li>Eco Friendly</li> <li>It is widely aimed at Wedding, party, home, bars etc.</li> <li>Machine made</li> </ol>                                                                                           |