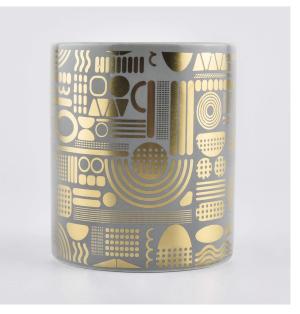

Luxury Matte Ceramic Candle Holder With Gold Printing

### **Gray Candle Holder Ceramic With Gold Decoration**

Why choose Sunny Glassware Candle holders