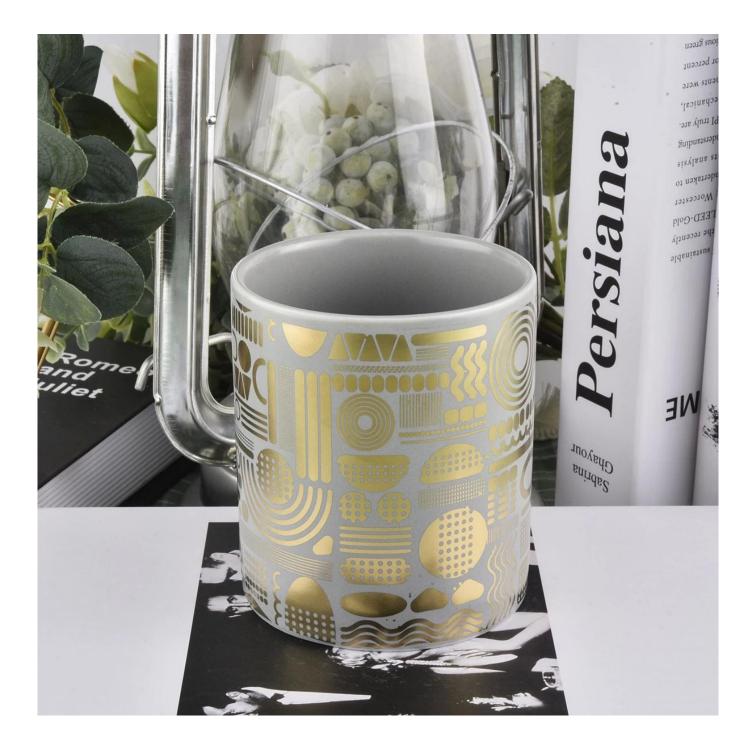

### **Gray Candle Holder Ceramic With Gold Decoration**

Why choose Sunny Glassware Candle holders

#### Flexible size design allows your market to grow rapidly

Item No.:SGXYT19120930 Top dia: 88mm Bottom dia: 88mm Height: 101mm Weight: 381g Capacity: 422ml

Custom designs and different sizes available