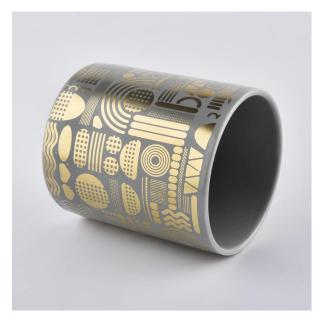

### **Gray Candle Holder Ceramic With Gold Decoration**

Why choose Sunny Glassware Candle holders

#### Flexible size design allows your market to grow rapidly

Item No.:SGXYT19120930 Top dia: 88mm Bottom dia: 88mm Height: 101mm Weight: 381g Capacity: 422ml

Custom designs and different sizes available