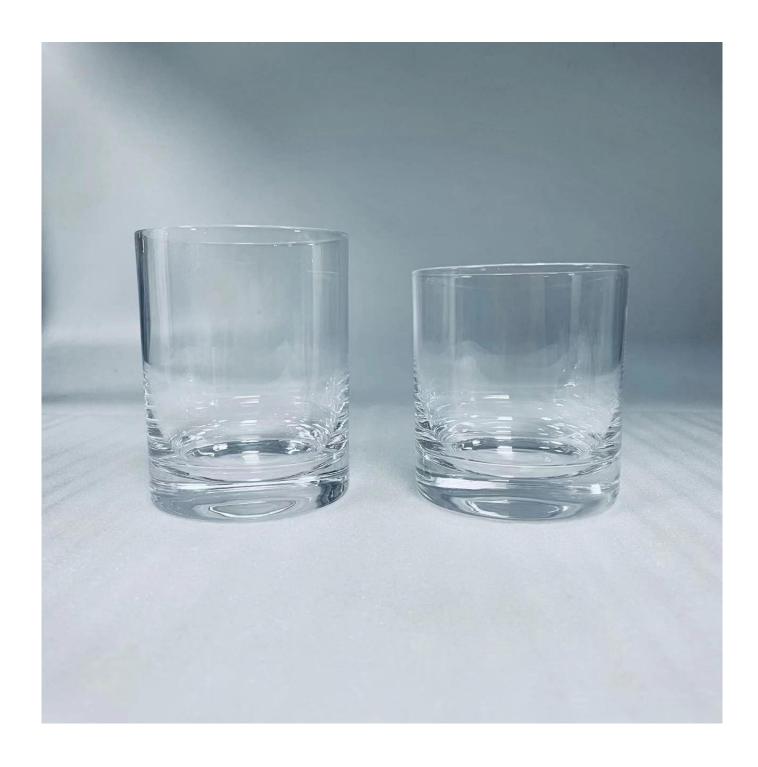

## Why choose Sunny.

| product name   | cLuxury Machine Blown Popular Glass Candle Holders 918                                                                                                         |
|----------------|----------------------------------------------------------------------------------------------------------------------------------------------------------------|
| Sample time    | 1. 5 days if there is glass shape and size                                                                                                                     |
|                | 2. 15 days, if you need new shapes and sizes gla                                                                                                               |
| Measure        | Item: SG82105 (similar size with 918CD) Top dia 82mm Bottom dia: 80mm Height: 105mm Sham thickness: 14mm Weight: 280g Full water Capacity: 400ml MOQ: 3000 PCS |
| Packing        | Normal packing,Individual gift box, PVC box, window box, color box, white box, etc                                                                             |
| Delivery time  | Within 35 days after the sample and order confirmed                                                                                                            |
| Payment term   | 30% deposit by T/T in advance and the balance against the copy of B/L                                                                                          |
| Shipment       | By sea,by air,by Express and your shipping agent is acceptable                                                                                                 |
| Usage Occasion | Home decor, Wedding Decoration, Wedding Favors, Decoration enhancement                                                                                         |