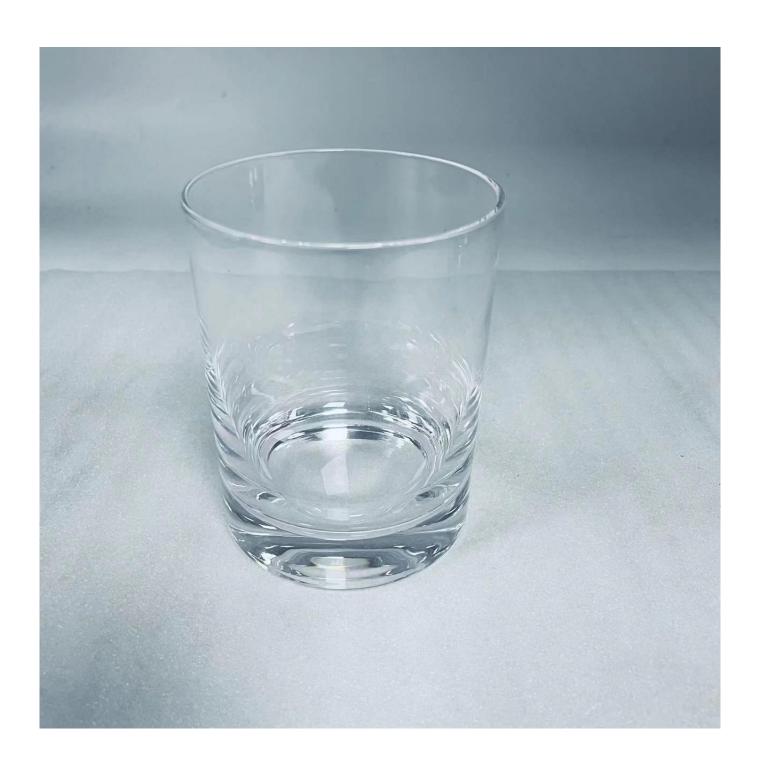

## Why choose Sunny.

| product name   | cLuxury Machine Blown Popular Glass Candle Holders 918                                                                                                         |
|----------------|----------------------------------------------------------------------------------------------------------------------------------------------------------------|
| Sample time    | 1. 5 days if there is glass shape and size                                                                                                                     |
|                | 2. 15 days, if you need new shapes and sizes gla                                                                                                               |
| Measure        | Item: SG82105 (similar size with 918CD) Top dia 82mm Bottom dia: 80mm Height: 105mm Sham thickness: 14mm Weight: 280g Full water Capacity: 400ml MOQ: 3000 PCS |
| Packing        | Normal packing,Individual gift box, PVC box, window box, color box, white box, etc                                                                             |
| Delivery time  | Within 35 days after the sample and order confirmed                                                                                                            |
| Payment term   | 30% deposit by T/T in advance and the balance against the copy of B/L                                                                                          |
| Shipment       | By sea,by air,by Express and your shipping agent is acceptable                                                                                                 |
| Usage Occasion | Home decor, Wedding Decoration, Wedding Favors, Decoration enhancement                                                                                         |