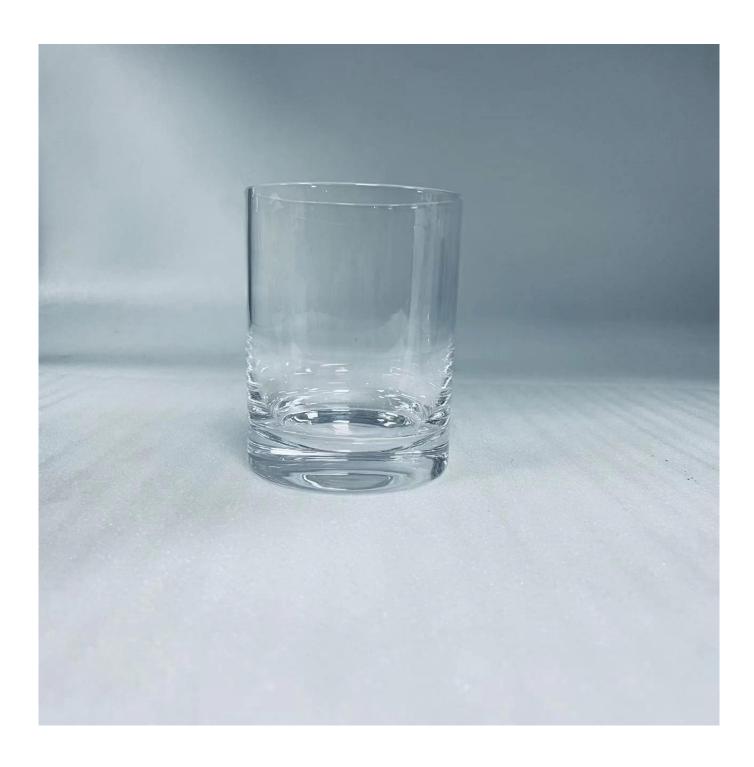

## Why choose Sunny.

| product name   | cLuxury Machine Blown Popular Glass Candle Holders 918                                                                                                         |
|----------------|----------------------------------------------------------------------------------------------------------------------------------------------------------------|
| Sample time    | 1. 5 days if there is glass shape and size                                                                                                                     |
|                | 2. 15 days, if you need new shapes and sizes gla                                                                                                               |
| Measure        | Item: SG82105 (similar size with 918CD) Top dia 82mm Bottom dia: 80mm Height: 105mm Sham thickness: 14mm Weight: 280g Full water Capacity: 400ml MOQ: 3000 PCS |
| Packing        | Normal packing,Individual gift box, PVC box, window box, color box, white box, etc                                                                             |
| Delivery time  | Within 35 days after the sample and order confirmed                                                                                                            |
| Payment term   | 30% deposit by T/T in advance and the balance against the copy of B/L                                                                                          |
| Shipment       | By sea,by air,by Express and your shipping agent is acceptable                                                                                                 |
| Usage Occasion | Home decor, Wedding Decoration, Wedding Favors, Decoration enhancement                                                                                         |