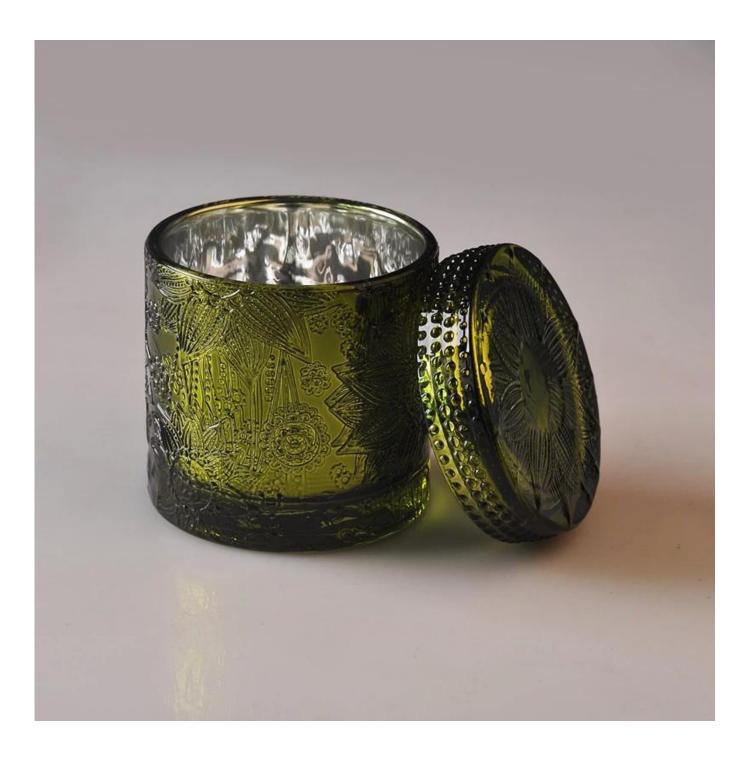

- 1. lotus pattern glass jar
- 2. lotus pattern glass lid
- 3. Spraying black color with god dots on the candle holders and lids
- 4. Custom designs and decorations are welcomed.

We purchased an international office of 1,800 square meters in Shenzhen.