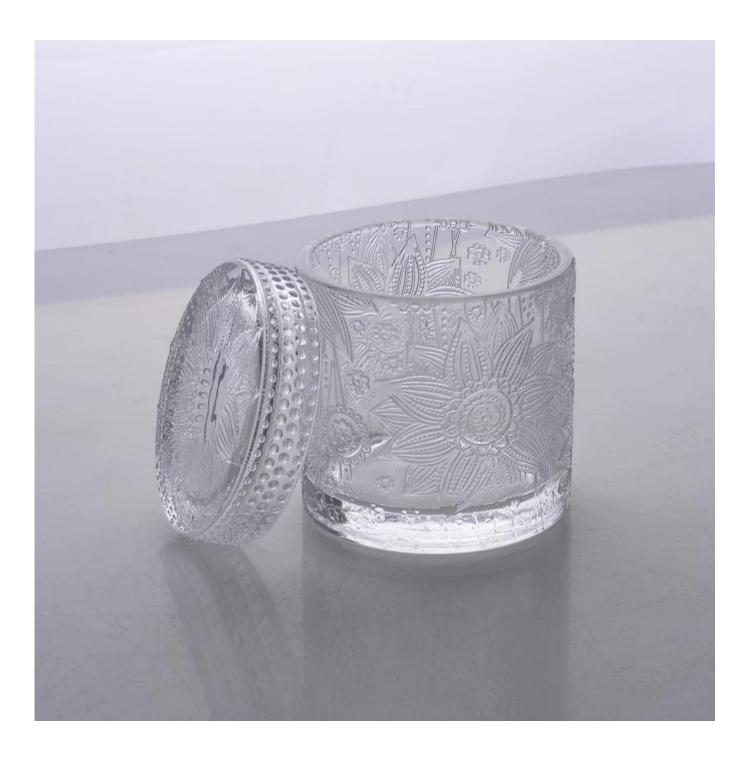

# Luxury Lotus pattern glass candle jar with lid for decoration

Sunny Glass can not only perform OEM/ODM orders, but also help many brands from concept design to actual proudcts.

Focusing on luxury fragrance products in the latest 10 years, Sunny Glassware is the supplier of 80% fragrance brands in the United States.

- 1. lotus pattern glass jar
- 2. lotus pattern glass lid
- 3. Spraying black color with god dots on the candle holders and lids
- 4. Custom designs and decorations are welcomed.

We purchased an international office of 1,800 square meters in Shenzhen.