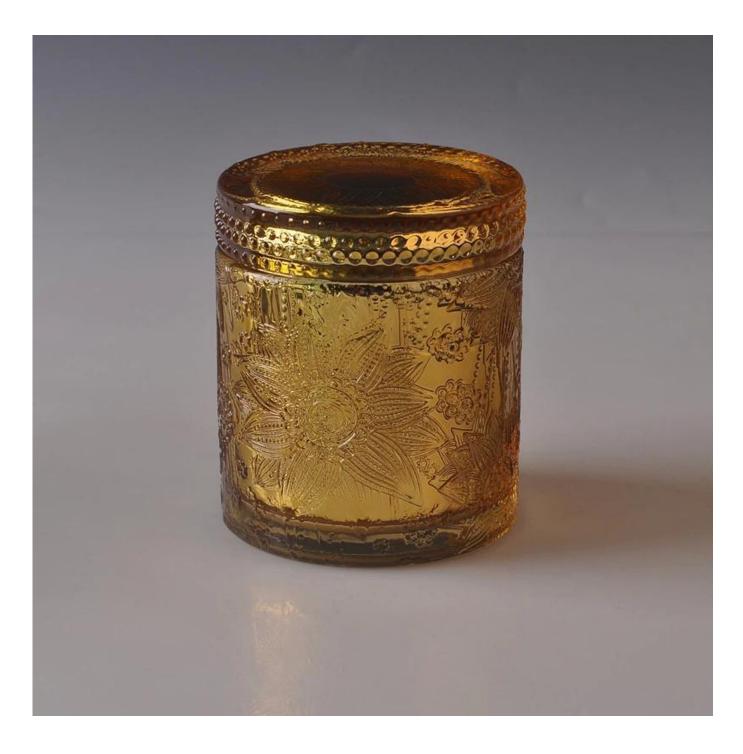

- 1. lotus pattern glass jar
- 2. lotus pattern glass lid
- 3. Spraying black color with god dots on the candle holders and lids
- 4. Custom designs and decorations are welcomed.

We purchased an international office of 1,800 square meters in Shenzhen.