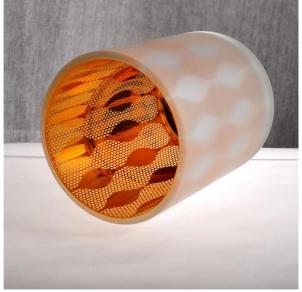

### **Product Features**

 Home decoration glass candle jar of high quality.
Suitable for use in hotel, wedding, etc.
Meet the ASTM test product features.

#### For you to choose

 A variety of designs and sizes to choose from.
Any color painting, cutting, plating, laser model processing tool.
Special packaging for shrink film, color gift box, white gift box, etc.
We have quality control commissioners.
We have professional workshops and warehouses to ensure delivery time.

#### Life scene

- . Decorate a romantic dinner in a cafe or bar
- . Perfect for families, hotels or gardens
- . Special lover's gift
- . Any decorative occasion