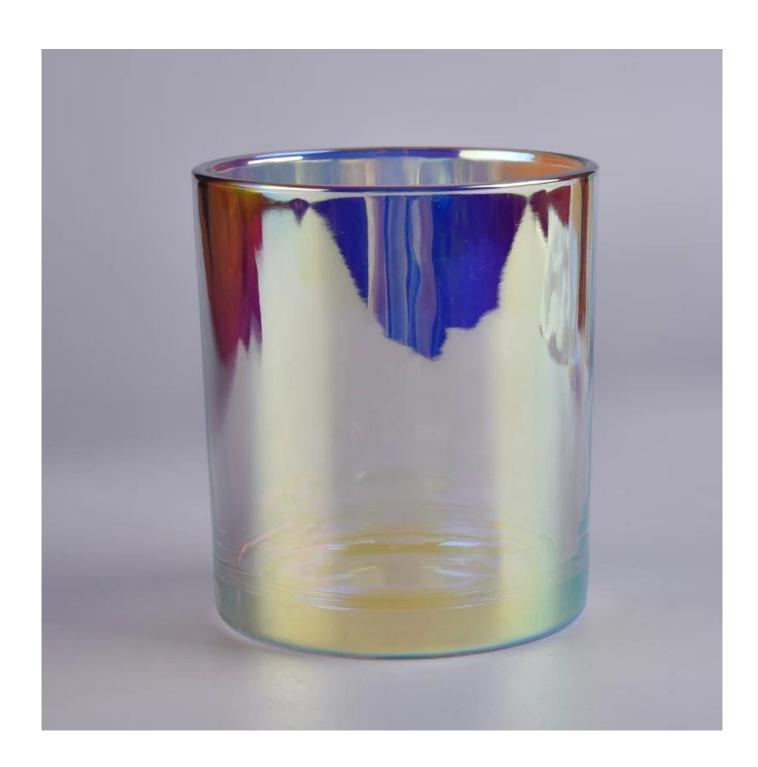

# Flexible dimensions design can expand rapidly your market

Top dia.: 88mm Bottom dia.: 82mm Height: 100mm Capacity: 400ml Weight: 333g

We transform your ideas into creative fragrant products and we sell ourselves on the local market.

#### **Product features**

- 1. High quality home decoration glass perfume bottle.
- 2. Suitable for use in hotels, weddings, etc.
- 3. Meet the functionality of the ASTM test product.